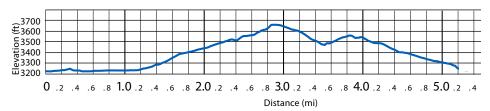

## LEG 12 🔼 5.20 MI | VERY HARD! 🤇

**LEG DESCRIPTION:** BEWARE - This leg alone will make sure you've worked hard enough to earn that medal. Hit the trails hard with a 2 mile hill climb, transitioning to rolling hills and ending with a downhill finish across the famous railroad trestel of Brasada. This leg is recommended for one of your stronger runners.

5.20 FINISH!

Total Flevation Loss: -536 ft Total Elevation Gain: +543 ft Net Elevation Change: -63 ft