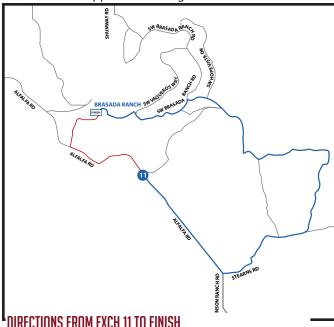

## VAN DIRFCTIONS

0.00 Exchange 11 (Rim Rock Riders Event Center)

- 0.00 Turn LEFT onto Alfalfa Rd
- 0.30 Turn RIGHT onto Brasada Ranch Rd Follow volunteer instructions for parking

0.00 Exchange 11 (Rim Rock Riders Event Center)

- 1.13 Turn **LEFT** onto Stearns Rd towards trail
  - 1.16 Continue on Stears Rd Trail
  - 1.79 Continue STRAIGHT on trail
- ← 0.18 Turn **LEFT** onto trail
- → 3.42 Turn RIGHT onto trail
- ← 4.39 Turn LEFT onto SW Brasada Ranch Rd.