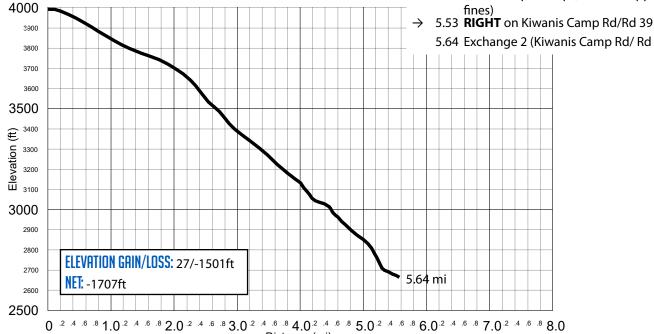

# 5.64 MI | HARD 🔼

LEG DESCRIPTION: Severe downhill through Government Camp on HWY 26; paved street and shoulder. EXCH 2 ADDRESS: Kiwanis Camp Rd/HWY 26 Government Camp, OR 97028 GPS: 45.31068, -121.836655

# Run on right side of road.

0.00 Exchange 1 (HWY 26/Government Camp Loop)

- 1.26 **RIGHT** on Government Camp Rd entrance onto HWY 26
  - 1.94 Water station [5]
- 4.14 Truck Escape Ramp (No van stopping, traffic
  - 5.64 Exchange 2 (Kiwanis Camp Rd/ Rd 39)