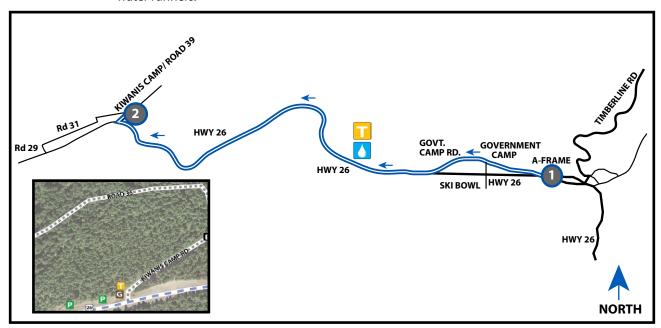

# 5.64 MI | HARD 🔼

LEG DESCRIPTION: Severe downhill through Government Camp on HWY 26; paved street and shoulder. EXCH 2 ADDRESS: Kiwanis Camp Rd/HWY 26 Government Camp, OR 97028 GPS: 45.31068, -121.836655

# Run on right side of road.

0.00 Exchange 1 (HWY 26/Government Camp Loop)

- 1.26 **RIGHT** on Government Camp Rd entrance onto HWY 26
  - 1.94 Water station [5]
- 4.14 Truck Escape Ramp (No van stopping, traffic
  - 5.64 Exchange 2 (Kiwanis Camp Rd/ Rd 39)