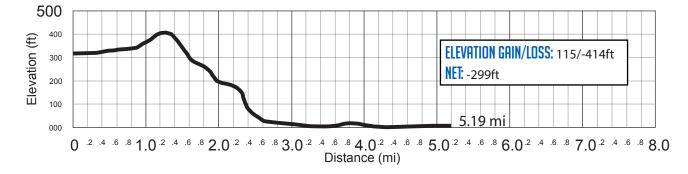

# VAN 2 5.19 MI | MODERATE 🕮 🔼

**LEG DESCRIPTION:** Challenging up and steep downhills on winding paved roads to finish on sand near Broadway turnaround.

EXCH 36/FINISH ADDRESS: 30 North Promenade, Seaside, OR 97138

#### **DIRECTIONS FROM EXCH 35 TO FINISH**

0.00 Exchange 35 (Lewis & Clark Mainline)

- ← 0.79 Turn **LEFT** onto Lewis & Clark Rd
- ↑ 2.75 "The Retreat" condos
- ← 3.12 Turn LEFT onto Wahanna Rd
- → 3.75 Turn **RIGHT** onto 12th Ave
- → 3.94 Turn **RIGHT** onto movie theatre parking lot
- ↑ 4.05 14th Ave/HWY 101 (Temporary pedestrian bridge)
- ← 4.20 Turn **LEFT** onto Holladay St
- → 4.31 Turn RIGHT onto 12th Ave
- ← 4.63 Turn **LEFT** onto Promenade
  - 5.19 FINISH on sand at turnaround!