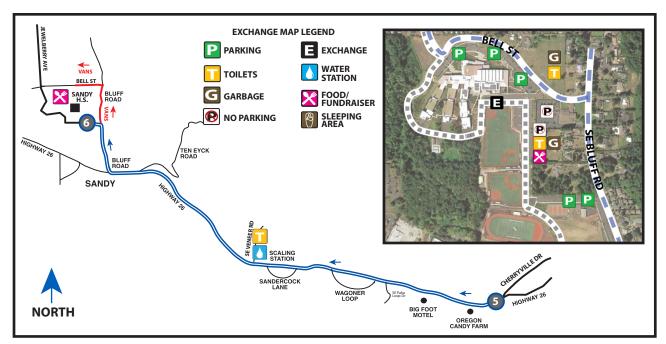

### 7.10 MI | HARD

**LEG DESCRIPTION:** Challenging gains in elevation and gradual downhills along HWY 26 on paved shoulder.

EXCH 6 ADDRESS: Sandy High School 37400 Bell St, Sandy, OR 97055

GPS: 45.405721, -122.276866

### DRIVER NOTES - PARKING

**VAN 2 Parking:** South lot off of Bluff Rd near soccer field. **VAN 1 Parking:** North lot off of Bell St.

### DRIVER NOTES - EXITING EXCH 6

Exit north via Bell St Turn RIGHT onto SE Jewelberry Ave.

Van 2 - Turn **LEFT** onto Kelso Rd and continue following Leg 7 route. Van 1 - See next page for directions and shortcut to Exchange 12.

#### Run on right side of road.

0.00 Exchange 5 (Cherryville Dr/HWY 25)

- ↑ 0.48 Oregon Candy Farm
- ↑ 2.11 SE Paha Loop Dr
  - 3.26 Water Station <a>™ (Veneer/HWY 26)</a>
- ↑ 3.58 Shorty's Corner
- ↑ 4.08 Calamity Jane's
- → 6.35 RIGHT onto Bluff Rd/HWY 26 (cross w/ siderun light to west side of Bluff Rd shoulder)
- ← 6.85 **LEFT** in to Exchange 6, west of Bluff Rd
  - 7.10 Exchange 6 (near Sandy HS Tennis Courts)

### **EXCHANGE NOTES**

Provisions: Restaurants/Grocery nearby Fuel: Multiple fuel stations nearby