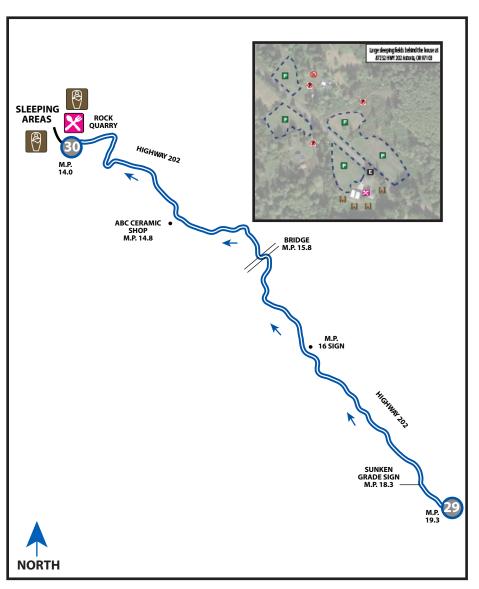

### MAJOR VAN EXCHANGE 5.32 MI | MODERATE &

NAMED AFTER: KELLIE C.

LEG DESCRIPTION: Gradual uphill and steep downhill on winding narrow back road with minimal shoulder.

**EXCH 30 ADDRESS:** 87232 HWY 202 Astoria, OR 97103

#### **DIRECTIONS FROM EXCH 29 TO EXCH 30**

0.00 Exchange 29 (HWY 202 m.p. 19.4)

- ↑ 3.37 m.p. 16 sign
- ↑ 3.53 Nehalem River Bridge (m.p. 15.8) 5.32 Exchange 30 (Astoria - HWY 202)

#### **EXCHANGE NOTES**

Parking: On right and left side of highway near exchange. Follow volunteer directions.

Do not drop runner off near exchange (causes immediate back-up).

Exchange 30 sleeping only permitted in designated, roped off sleeping areas. Tents are NOT allowed at Exchange 30. Race DQ if found sleeping on ground next to vehicle.

Provisions: Course Fundraiser Fuel: No (nearest fuel - 13miles on HWY 202 into Astoria)