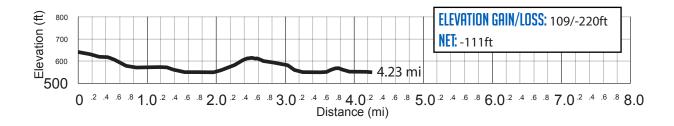

## 4.23 MI | EASY

LEG DESCRIPTION: Basically flat terrain on narrow country roads with minimal shoulder.

EXCH 23 ADDRESS: 67528 Nehalem HWY N. Vernonia, OR 97064

GPS: 45.974329, -123.198666

**NOTES:** Cell phone coverage unreliable until after Leg 32. Keep noise down from 10pm - 7am; keep away from private property fence line.

#### **DIRECTIONS FROM EXCH 22 TO EXCH 23**

0.00 Exchange 22 (Apiary Rd)

- → 0.76 Turn **RIGHT** onto HWY 47 (Nehalem HWY)
- ↑ 0.99 Peterson Fire Station on left
  - 4.23 Exchange 23 (Natal Grange)