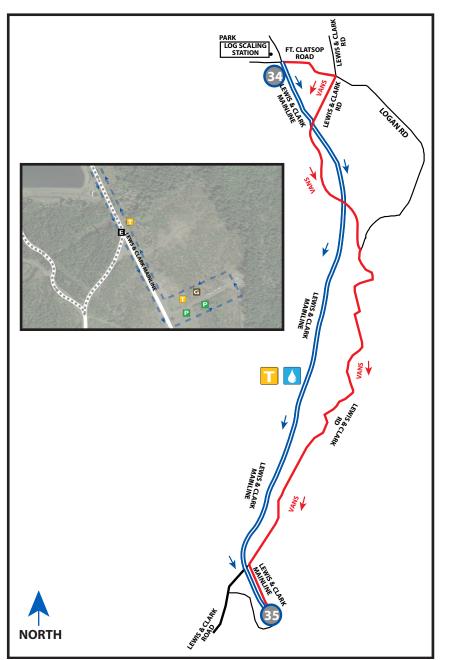

### **LEG 34 DIRECTIONS**

- 0.00 Exchange 33 (Lewis & Clark School)
- ↑ 0.61 Lynstad Heights
- ↑ 1.82 Mudd Rd
- ↑ 2.43 Kee Rd/Reith Rd
- ↑ 2.66 Lewis & Clark Cemetery
- → 3.32 Turn **RIGHT** onto Lewis & Clark Rd
- → 3.43 Turn **RIGHT** onto Fort Clatsop Rd
- ← 4.08 Turn LEFT onto Lewis & Clark Mainline 4.12 Exchange 34 (Lewis & Clark Mainline)

### **LEG 35 DIRECTIONS**

- 0.00 Exchange 34 (Lewis & Clark School)
- 个 0.92 Lewis & Clark Rd
- ← 1.92 Turn **LEFT** onto Lewis & Clark Rd
  - 3.80 Water Station 🚺
- ↑ 6.43 Lewis & Clark Mainline
- Exchange 35 (Lewis & Clark Mainline) 7.07

#### **DIRECTIONS FROM EXCH 33 TO EXCH 34**

- 0.00 Exchange 33 (Lewis & Clark School)
- 0.61 Lynstad Heights
- 1.82 Mudd Rd
- 2.43 Kee Rd/Reith Rd
- 2.66 Lewis & Clark Cemetery
- 3.32 Turn RIGHT onto Lewis & Clark Rd
- 3.43 Turn **RIGHT** onto Fort Clatsop Rd
- 4.08 Turn **LEFT** onto Lewis & Clark Mainline
  - 4.12 Exchange 34 (Lewis & Clark Mainline)

#### DIRECTIONS FROM EXCH 34 TO EXCH 35

- 0.00 Exchange 34 (Lewis & Clark School)
- 0.92 Lewis & Clark Rd
- ← 1.92 Turn LEFT onto Lewis & Clark Rd
  - 3.80 Water Station 1
- ↑ 6.43 Lewis & Clark Mainline
  - 7.07 Exchange 35 (Lewis & Clark Mainline)