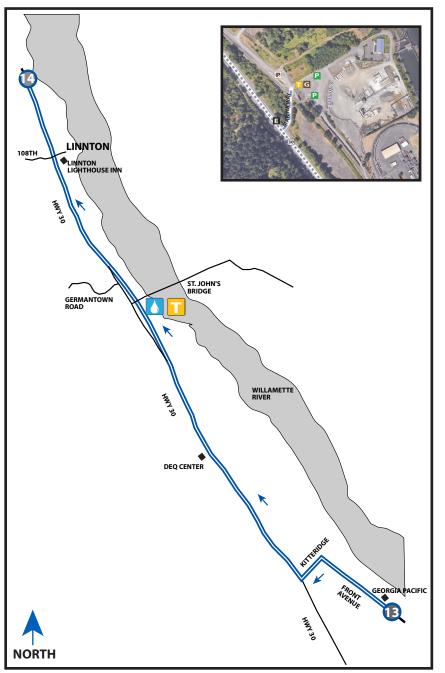

### 6.04 MI | MODERATE

**LEG DESCRIPTION:** Basically flat terrain along Front Ave / St. Helen Rd / HWY 30 on paved shoulder and sideruns.

**EXCH 14 ADDRESS:** 11500 NW St. Helens and Marina Way Portland, OR 97231 (m.p. 9.3, at Knife River Corp.) **GPS:** 45.61054, -122.795949

#### DIRECTIONS FROM EXCH 13 TO EXCH 14

Run on right side of the road.

- 0.00 Exchange 13 (Front Ave Georgia Pacific)
- ← 0.68 Turn **LEFT** onto Kittridge
- → 1.17 Turn **RIGHT** onto HWY 30 3.74 Water Station
- ↑ 3.74 St Johns Bridge
- ↑ 4.14 Germantown Rod
- ↑ 5.19 Linnton Lighthouse Inn
  - 6.04 Exchange 14 (Marina Way/HWY 30)

### 7.25 MI | HARD

LEG DESCRIPTION: Gently rolling terrain on paved shoulder along HWY 30.

EXCH 15 ADDRESS: Rocky Point Weigh Station Scappoose, OR (m.p. 16.5)

GPS: 45.69497, -122.871008

**NOTES:** VANS NOT ALLOWED TO STOP ON SHOULDER OF HWY 30.

### **DIRECTIONS FROM EXCH 14 TO EXCH 15**

Run on right side of the road.

- 0.00 Exchange 14 (Marina Way/HWY 30)
- ↑ 1.55 Sauvie Island Bridge
- ↑ 3.34 Burlington Tavern
  - 3.87 Water Station 1
- N 3.93 Cornelius Pass Rd
- ↑ 4.92 Logie Trail
- ↑ 6.16 Wildwood Golf Course
  - 7.25 Exchange 15 (Rocky Point Weigh Station)