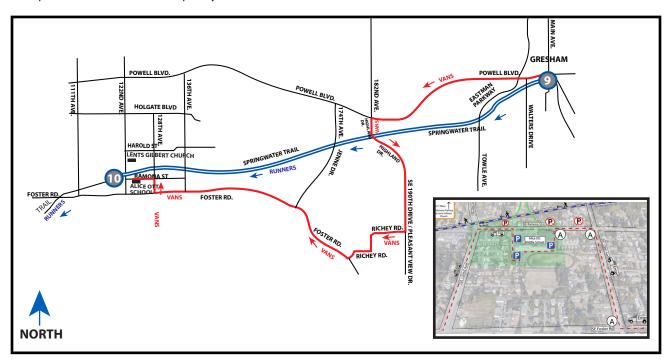

### 5.54 MI | MODERATE

NAMED AFTER: BRIANNE T. E.

**LEG DESCRIPTION:** Leg entirely along Springwater Trail with relatively rolling and flat terrain.

EXCH 10 ADDRESS: 5764 SE 122nd Ave, Portland, OR 97236

GPS: 45.480313, -122.53798

NOTES: HTC/Springwater Bike Patrol on trail in evening. (begins at 7pm). Limited van access to runner. Water will not be provided. Plan ahead and pack your own water

### **DIRECTIONS FROM EXCH 9 TO EXCH 10**

- 0.00 Exchange 9 (East Gresham Park/ Springwater Trail)
- ↑ 0.31 Cross over 7th St
- 个 0.85 Cross bridge over Towel Ave/Eastman Pkwy
- ↑ 1.81 Cross over Pleasant View Dr
- ↑ 2.70 Cross over SE 174th Ave/Jenne Rd
- ↑ 4.74 Cross over 136th Ave
- ↑ 5.16 Cross over 128th Ave
- ↑ 5.50 Cross over 122nd Ave
  - 5.54 Exchange 10 (Springwater Trail near Alice Ott School)

### DRIVER NOTES - VANS DO NOT FOLLOW COURSE

- 0.00 Exchange 9 (East Gresham Park/ Springwater Trail)
- ↑ 0.00 Continue west on Powell Blvd
- ← 2.4 Turn **LEFT** onto SW Highland Dr
- ← 3.1 Continue onto SW Pleasant View Dr
- ← 3.8 Continue onto SE 190th Dr
- → 4.1 Turn RIGHT onto SE Richey Rd
- → 5.0 Turn **RIGHT** onto SE Foster Rd
- → 7.8 Turn RIGHT onto SE 128th Ave
- 8.0 Turn LEFT onto SE Ramona St
  - 8.2 Exchange 10 Parking (Alice Ott School)

### **EXCHANGE NOTES**

Parking: At Alice Ott School. Team members exit parking lot and turn left onto SE Ramona St then right on 122nd to get to the exchange.

Provisions: Restaurants on Foster Rd Fuel: Yes, on Foster Rd