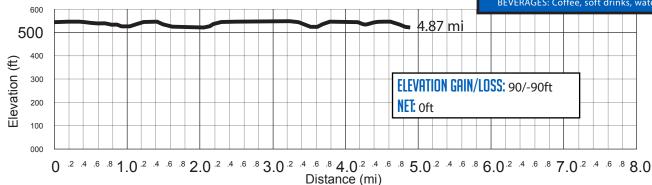

# MAJOR VAN EXCHANGE 4.87 MI | EASY

NAMED AFTER: KATHY K.

LEG DESCRIPTION: Flat terrain along Nehalem River and through pastoral setting on HWY 47 and HWY 202.

**EXCH 24 ADDRESS:** 13950 HWY 202 Birkenfeld, OR 97016 m.p. 44.9

#### **DIRECTIONS FROM EXCH 23 TO EXCH 24**

0.00 Exchange 23 (Natal Grange)

- 0.83 Country Museum on left
- 1.15 Battle Creek Bridge
- ↑ 3.55 Nehalem Valley Automotive
- 3.66 Continue on HWY 202
  - 4.87 Exchange 24 (Mist HWY 202)