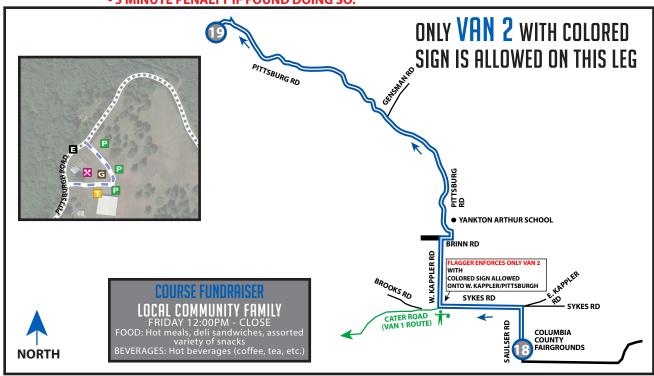

### 5.89 MI | VERY HARD

LEG DESCRIPTION: Long leg over challenging up and down hills on paved backcountry roads.

EXCH 19 ADDRESS: 30732 Pittsburgh Rd St. Helens, OR 97051

GPS: 45.901569, -122.93397

NOTES: Cell phone coverage unreliable until after Leg 32. NO STOPPING WITHIN 1 MILE OF THE EXCHANGE - 5 MINUTE PENALTY IF FOUND DOING SO.

#### DIRECTIONS FROM EXCH 18 TO EXCH 19

0.00 Exchange 18 (Columbia County Fairgrounds)

- ← 0.37 Turn **LEFT** onto Saulser Rd
- → 1.14 Turn **RIGHT** onto Kappler Rd
- → 1.88 Turn RIGHT onto Brinn Rd
- ← 1.90 Turn **LEFT** onto Pittsburgh Rd
- ↑ 2.78 Gensman Rd
  - 5.89 Exchange 19 (Pittsburgh Rd)

### **EXCHANGE NOTES**

Parking: In field on the left. **No vans on right side of the road near exchange or blocking neighbor driveways.** 

Provisions: Coffee and snacks at fundraiser Fuel: No

Highly encouraged to wear high visibility clothing (no dark colors), and for non-participating teammates outside van to wear a reflective vest & LED flasher (6pm-9am).

### ONLY VAN 2 WITH COLORED "RACE VEHICLE" SIGN IS ALLOWED TO PROCEED ALONG THE RACE COURSE BETWEEN EXCHANGES 18-23.