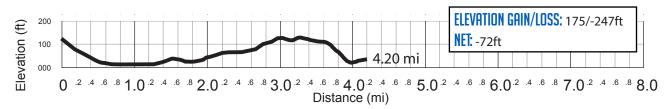

## 4.20 MI | MODERATE

**LEG DESCRIPTION:** Basically flat terrain on narrow country roads around Young's River. **EXCH 32 ADDRESS:** 3.86 miles on Youngs River Rd. (from HWY 202) Olney, OR 97103 **GPS:** 46.069758, -123.787865

**NOTES:** Cell phone coverage unreliable until after Leg 32.

#### DIRECTIONS FROM EXCH 31 TO EXCH 32

0.00 Exchange 31 (Coastline Christian Fellowship Church)

- ← 0.34 Turn **LEFT** onto Youngs River Rd
- → 1.04 Bridge, (Y in Rd), continue **RIGHT** on Youngs River Rd
- ↑ 1.07 Saddle Mountain Rd
- ↑ 1.61 Red barn
- ↑ 2.58 Jurgensen Rd
  - 4.20 Exchange 32 (Youngs River Falls)