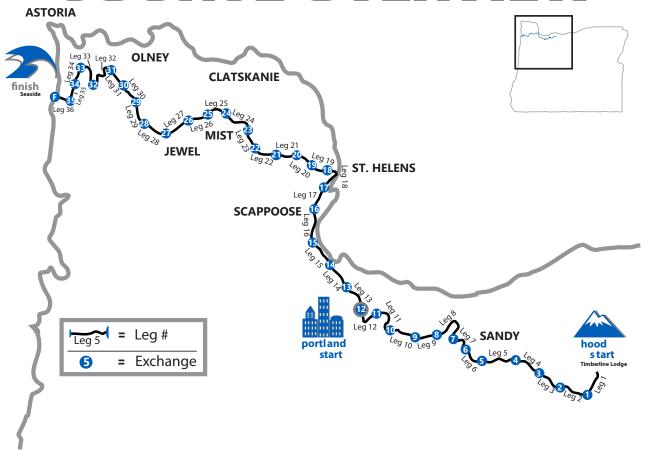

# **COURSE OVERVIEW**

|                                    | = Little/No Shade |             |         |                          | = Quiet Zone |              | E = Easy |                |                |                 | H = Hard       |                    |                       |                       |
|------------------------------------|-------------------|-------------|---------|--------------------------|--------------|--------------|----------|----------------|----------------|-----------------|----------------|--------------------|-----------------------|-----------------------|
| = Considerable Elevation Gain/Loss |                   |             |         | = Gravel (possible dust) |              | M = Moderate |          |                | VH = Very Hard |                 |                |                    |                       |                       |
| 1st Leg                            |                   |             |         | 2nd Leg                  |              |              | 3rd Leg  |                |                | Totals/Rankings |                |                    |                       |                       |
| Van                                | Runner            | Leg#/Remark | Mileage | Ra⊠ng                    | Leg#/Remark  | Mileage      | Ra⊠ng    | Leg # / Remark | Mileage        | Ra⊠ng           | Total<br>Miles | Mileage<br>Ranking | Rela⊠ve<br>Difficulty | Difficulty<br>Ranking |
| Van 1                              | 1                 | 1           | 5.44    | VH                       | 13           | 4.19         | E        | 25             | 3.80           | Е               | 13.73          | 12                 | 15.36                 | 12                    |
| Van 1                              | 2                 | 2           | 5.64    | Н                        | 14           | 6.04         | М        | 26             | 5.65           | Н               | 17.33          | 5                  | 20.19                 | 5                     |
| Van 1                              | 3                 | 3           | 4.66    | Е                        | 15           | 7.25         | Н        | 27             | 6.36           | М               | 18.27          | 2                  | 20.36                 | 4                     |
| Van 1                              | 4                 | 4           | 7.18    | М                        | 16           | 3.92         | E        | 28             | 3.83           | Е               | 14.93          | 11                 | 15.65                 | 11                    |
| Van 1                              | 5                 | 5           | 6.05    | VH                       | 17           | 7.83         | М        | 29             | 5.97           | VH              | 19.85          | 1                  | 24.23                 | 1                     |
| Van 1                              | 6                 | 6           | 7.10    | Н                        | 18           | 5.23         | Н        | 30             | 5.32           | М               | 17.65          | 4                  | 20.65                 | 3                     |
| Van 2                              | 7                 | 7           | 5.25    | М                        | 19           | 5.89         | VH       | 31             | 3.96           | М               | 15.10          | 10                 | 17.49                 | 9                     |
| Van 2                              | 8                 | 8           | 6.00    | E                        | 20 📉 🏂       | 5.75         | VH       | 32             | 4.20           | М               | 15.95          | 8                  | 18.10                 | 7                     |
| Van 2                              | 9                 | 9 🖫         | 5.38    | М                        | 21           | 5.06         | М        | 33             | 7.72           | Н               | 18.16          | 3                  | 20.75                 | 2                     |
| Van 2                              | 10                | 10          | 5.54    | М                        | 22           | 6.70         | Н        | 34 💢 🕡         | 4.12           | Е               | 16.36          | 6                  | 18.25                 | 6                     |
| Van 2                              | 11                | 11          | 5.00    | E                        | 23           | 4.23         | E        | 35             | 7.07           | Н               | 16.30          | 7                  | 17.71                 | 8                     |