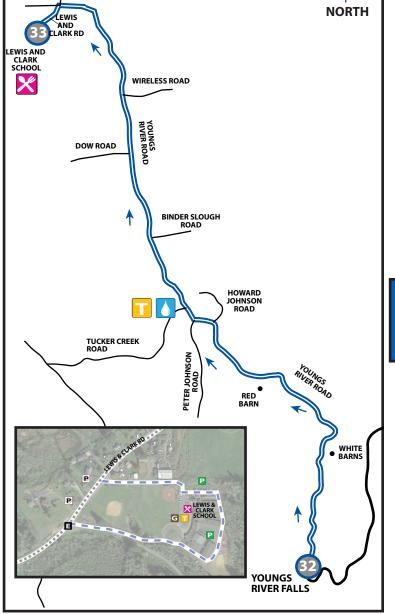

## 7.72 MI | HARD @

**LEG DESCRIPTION:** Rolling hills on narrow country roads. EXCH 33 ADDRESS: 92179 Lewis & Clark Rd Astoria, OR 97103 GPS: 46.147492, -123.846048

#### **DIRECTIONS FROM EXCH 32 TO EXCH 33**

0.00 Exchange 32 (Youngs River Falls)

3.67 Water Station 

1

↑ 3.67 Tucker Creek Rd

5.12 Binder Slough Rd

↑ 6.18 Dow Rd

↑ 6.60 Wireless Rd

← 7.29 Turn **LEFT** onto Lewis & Clark Rd 7.72 Exchange 33 (Lewis & Clark School)

#### **EXCHANGE NOTES**

Parking: At Lewis & Clark School.

**Provisions: Course Fundraiser** Fuel: No

#### **COURSE FUNDRAISER**

LEWIS & CLARK CAL RIPKEN BASEBALL SATURDAY 4:00AM - CLOSE FOOD: Hamburgers, hotdogs, doughnuts, candy bars BEVERAGES: Coffee, soft drinks