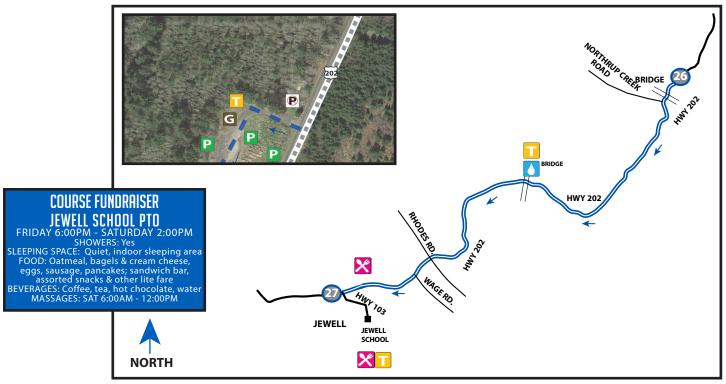

# 6.36 MI | MODERATE

**LEG DESCRIPTION:** Rolling hills on paved rural country road. **EXCH 27 ADDRESS:** near 79156 HWY 202 Jewell, OR 97138

GPS: 45.933928, -123.5061

**NOTES:** Cell phone coverage unreliable until after Leg 32.

#### DIRECTIONS FROM EXCH 26 TO EXCH 27

0.00 Exchange 26 (HWY 202)

- ↑ 0.60 Northrup Creek Rd
  - 3.40 Water Station
- ↑ 3.40 Nehalem River Bridge
- 个 5.11 Rhodes Rd
- ↑ 5.46 Wage Rd
- ↑ 6.30 HWY 103
  - 6.36 Exchange 27 (Jewell HWY 202)

#### **EXCHANGE NOTES CONTINUED**

Provisions: Course Fundraisers Fuel: No

> COURSE FUNDRAISER Elsie vinemaple fire & rescue

FIRST AID AND EMERGENCY MEDICAL SERVICES AVAILABLE

#### **EXCHANGE NOTES**

Parking: Entrance for van parking is before the exchange as directed by volunteers in field. Upon exiting, left turn only.