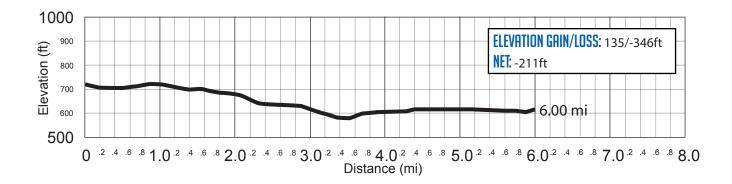

### 6.00 MI | EASY

NAMED AFTER: MARGO T.

LEG DESCRIPTION: Downhill and rolling terrain along country roads and limited paved shoulder.

EXCH 8 ADDRESS: 27801 SE Dee St, Boring, OR 97009

GPS: 45.43217, -122.375395

 ${\color{red}NOTES:} Beware of sharp turns at Bluff Rd/352nd, Orient Drive/Compton Road, and crossing overpass of HWY 26.$ 

### DIRECTIONS FROM EXCH 7 TO EXCH 8

Run on left side of road until turning right on Compton Rd. Run on right side of the road for the remainder of the leg.

0.00 Exchange 7 (Bluff Rd/Proctor Rd/362nd)

- ← 0.54 **LEFT** onto 352nd
- ↑ 1.20 352nd Ave/Calico Rd
- → 1.70 **RIGHT** onto Brooks Rd
- ← 3.20 **LEFT** onto Revenue Rd
- ← 3.57 **LEFT** onto Orient Dr
- → 3.72 **RIGHT** onto Compton Rd
- ↑ 4.25 Compton Rd/312th Ave (Compton Rd becomes HWY 212)
- ↑ 5.77 HWY 212/SE 282nd Ave
- → 5.88 **RIGHT** onto Keller Rd
  - 6.00 Exchange 8 (Dee St/Springwater Trail)