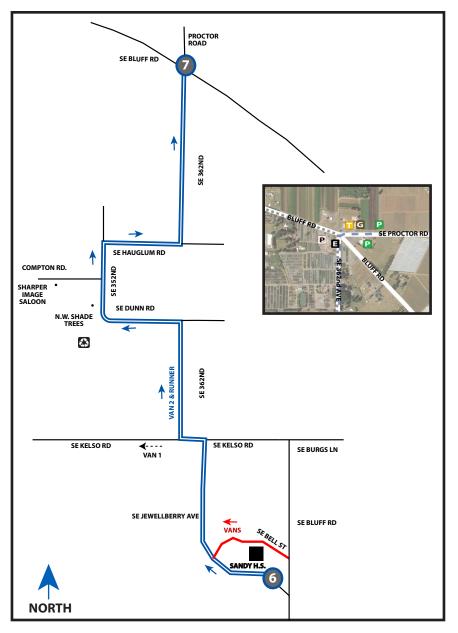

### 5.25 MI | MODERATE

LEG DESCRIPTION: Rolling hills along HWY 26 on paved shoulder and farm/country roads.

EXCH 7 ADDRESS: 36225 SE Proctor Road Boring, OR 97009

GPS: 45.453705, -122.290537

**NOTES:** Please do not mark turns on roads

### DIRECTIONS FROM EXCH 6 TO EXCH 7

#### Run on left side of the road for this leg.

- 0.00 Exchange 6 (near Sandy HS Tennis Courts)
- 0.72 **LEFT** onto Jewelberry Ave
- 1.52 **LEFT** onto SE Kelso Rd
- 2.17 RIGHT onto SE 362nd Ave
- 2.90 **LEFT** onto SE Dunn Rd
- 3.39 RIGHT onto SE 352nd
- 3.64 SE 352nd/Compton Rd intersection
- 3.88 **RIGHT** onto Hauglum Rd
- ← 4.38 **LEFT** onto SE 362nd
  - 5.25 Exchange 7 (Bluff Rd/Proctor Rd/362nd)