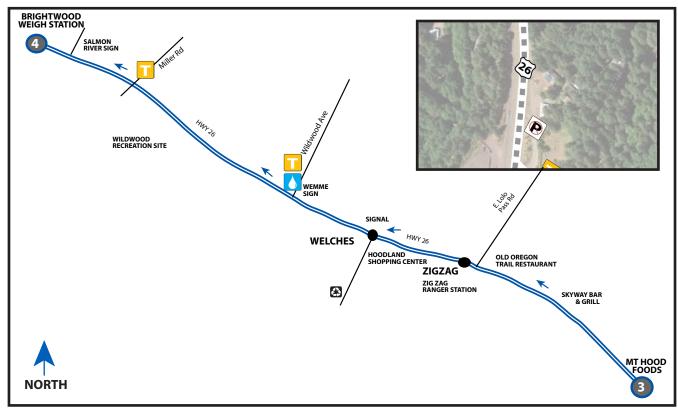

### 7.18 MI | MODERATE

**LEG DESCRIPTION:** Gradual downhill from Rhododendron along HWY 26 on paved shoulder.

EXCH 4. ADDRESS: Near East Sleepy Hollow Dr/HWY 26 Sandy, OR 97055 m.p. 36.5

**GPS:** 45.3777, -122.039235

### **EXCHANGE NOTES**

Parking: In Brightwood Weigh Station on the right side of HWY 26. Only next runner permitted in exchange zone.

Provisions: No (Food at Mt. Hood Village) Fuel: No (Fuel at Mt. Hood Village)

### **DIRECTIONS FROM EXCH 3 TO EXCH 4**

### Run on right side of road.

0.00 Exchange 3 (Mt. Hood Foods)

- ↑ 1.13 Skyway Bar & Grill
- 1.79 Zig Zag Ranger Station
- 2.90 Signal in Welches
- ↑ 3.34 Wemme sign
  - 3.84 Water Station <a>™ (Wildwood/HWY 26)</a>
- ↑ 4.70 Mt. Hood Village
- 6.14 Salmon River Sign