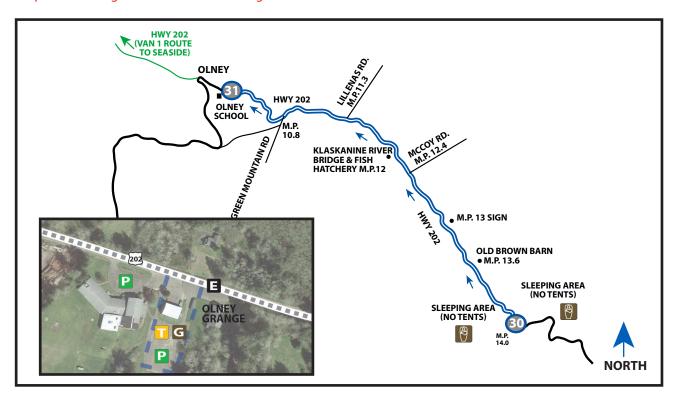

# 3.96 MI | MODERATE

LEG DESCRIPTION: Gradual hills on narrow paved back country road.

**EXCH 31 ADDRESS:** 89386 HWY 202 Astoria, OR 97103

GPS: 46.097719, -123.749397

**NOTES:** Cell phone coverage unreliable until after Leg 32.

#### **DIRECTIONS FROM EXCH 30 TO EXCH 31**

0.00 Exchange 30 (Astoria - HWY 202)

- ↑ 0.85 m.p. 13 sign
- 1.56 McCoy Lane
- 2.06 Klaskanine River Bridge and Fish Hatchery (m.p. 12)
- 2.67 Lillenas Rd (m.p. 11.3)
- 3.13 Olney Lane
  - 3.96 Exchange 31 (Coastline Christian Fellowship Church)

#### **EXCHANGE NOTES**

Parking: In Olney Grange lot on the left and church parking lot on the right.

Provisions: None

Fuel: No (nearest fuel - 9 miles on HWY 202 into Astoria)