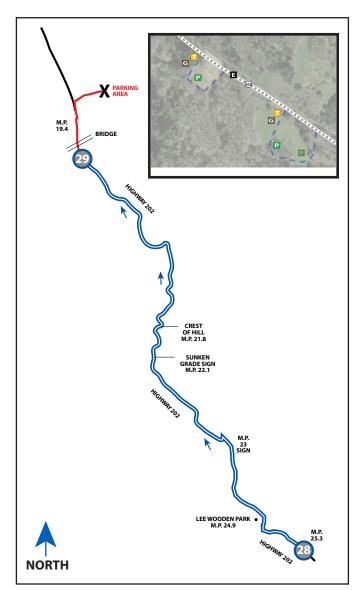

# VAN 1 5.97 MI | VERY HARD 🔊

**LEG DESCRIPTION:** Very challenging up and downhills through winding wooded section of HWY 202.

**EXCH 29 ADDRESS:** m.p. 19.4 HWY 202 Astoria, OR 97103

GPS: 46.020736, -123.625101

#### **DIRECTIONS FROM EXCH 28 TO EXCH 29**

0.00 Exchange 28 (HWY 202 m.p. 25.3)

- ↑ 0.33 Lee Wooden Park on left (m.p. 24.9)
- ↑ 2.42 m.p. 23 sign
- ↑ 3.47 Crest of hill (m.p. 21.8) 5.97 Exchange 29 (HWY 202 m.p. 19.4)

#### **HIGH CONGESTION EXCHANGE - be prepared!**

Parking: 1/2 mile from exchange. Drop off next runner while waiting in line near entrance to parking lot (NOT AT THE EXCHANGE).

Only next runner allowed to exit vehicle while stopped in waiting line. Be ready to get out quickly!

Then, drive to parking area and wait for your team number to be called. Bib numbers will be called in the parking area once your runner reaches the pickup area. Once called, drive to pickup area. Pull all the way forward, pick up your runner and head to exchange 30.

Provisions: No Fuel: No