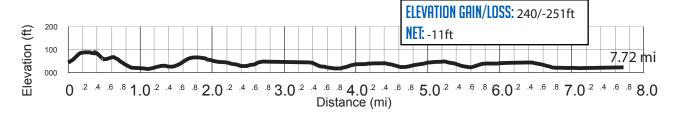

## 7.72 MI | HARD @

**LEG DESCRIPTION:** Rolling hills on narrow country roads. EXCH 33 ADDRESS: 92179 Lewis & Clark Rd Astoria, OR 97103 GPS: 46.147492, -123.846048

#### **DIRECTIONS FROM EXCH 32 TO EXCH 33**

0.00 Exchange 32 (Youngs River Falls)

3.67 Water Station 

1

↑ 3.67 Tucker Creek Rd

5.12 Binder Slough Rd

↑ 6.18 Dow Rd

↑ 6.60 Wireless Rd

← 7.29 Turn **LEFT** onto Lewis & Clark Rd 7.72 Exchange 33 (Lewis & Clark School)