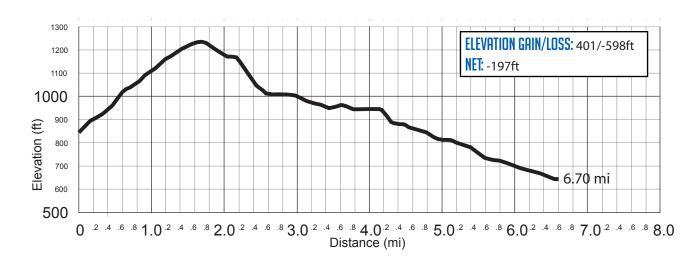

### 6.70 MI | HARD

NAMED AFTER: JODI G.

LEG DESCRIPTION: Gradual up and downhills on paved but narrow backcountry roads.

**EXCH 22 ADDRESS:** 6.70 miles on Apiary Rd Vernonia, OR (at ODOT gravel stockpile)

GPS: 45.949276, -123.149365

NOTES: Be aware of potentially fast moving non-race traffic on this leg. Cell phone coverage unreliable until after Leg 32.

#### DIRECTIONS FROM EXCH 21 TO EXCH 22

0.00 Exchange 21 (Schaffer Rd)

- ← 0.03 Turn **LEFT** onto Apiary Rd
- ↑ 1.67 Wilkerson County Park 3.60 Water Station
- ↑ 3.77 Rock Quarry
- ↑ 4.57 Golden-yellow gate on left
- 6.57 Small blue house and garage on left
  - 6.70 Exchange 22 (Apiary Rd)

#### **EXCHANGE NOTES**

Parking: In large field on left side of Apiary Rd.

Watch your footing! Some uneven terrain at Exchange 22.

Provisions: No

Fuel: No (nearest fuel - 10 miles south on HWY 47: Bridge St Mini Mart, Vernonia)