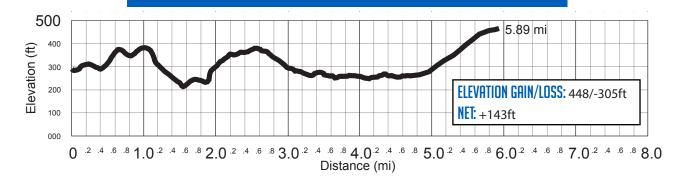

### 5.89 MI | VERY HARD

LEG DESCRIPTION: Long leg over challenging up and down hills on paved backcountry roads.

EXCH 19 ADDRESS: 30732 Pittsburgh Rd St. Helens, OR 97051

GPS: 45.901569, -122.93397

NOTES: Cell phone coverage unreliable until after Leg 32. NO STOPPING WITHIN 1 MILE OF THE EXCHANGE - 5 MINUTE PENALTY IF FOUND DOING SO.