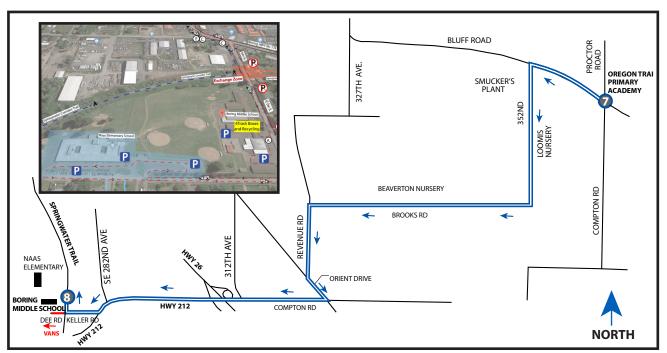

### 5.25 MI | MODERATE

LEG DESCRIPTION: Rolling hills along HWY 26 on paved shoulder and farm/country roads.

EXCH 7 ADDRESS: 36225 SE Proctor Road Boring, OR 97009

GPS: 45.453705, -122.290537

**NOTES:** Please do not mark turns on roads

### DIRECTIONS FROM EXCH 6 TO EXCH 7

#### Run on left side of the road for this leg.

- 0.00 Exchange 6 (near Sandy HS Tennis Courts)
- 0.72 **LEFT** onto Jewelberry Ave
- 1.52 **LEFT** onto SE Kelso Rd
- 2.17 RIGHT onto SE 362nd Ave
- 2.90 **LEFT** onto SE Dunn Rd
- 3.39 RIGHT onto SE 352nd
- 3.64 SE 352nd/Compton Rd intersection
- 3.88 **RIGHT** onto Hauglum Rd
- ← 4.38 **LEFT** onto SE 362nd
  - 5.25 Exchange 7 (Bluff Rd/Proctor Rd/362nd)

### **EXCHANGE NOTES**

Parking: In Oregon Trail Primary Academy lot and adjacent lot.

Provisions: No

Fuel: No (nearest fuel - Sandy)

### DIRECTIONS FROM EXCH 7 TO EXCH 8

Run on left side of road until turning right on Compton Rd. Run on right side of the road for the remainder of the leg.

0.00 Exchange 7 (Bluff Rd/Proctor Rd/362nd)

- ← 0.54 **LEFT** onto 352nd
- ↑ 1.20 352nd Ave/Calico Rd
- → 1.70 **RIGHT** onto Brooks Rd
- ← 3.20 **LEFT** onto Revenue Rd
- ← 3.57 **LEFT** onto Orient Dr
- → 3.72 **RIGHT** onto Compton Rd
- ↑ 4.25 Compton Rd/312th Ave (Compton Rd becomes HWY 212)
- ↑ 5.77 HWY 212/SE 282nd Ave
- → 5.88 **RIGHT** onto Keller Rd
  - 6.00 Exchange 8 (Dee St/Springwater Trail)

### **EXCHANGE NOTES**

Parking: At Boring Middle School and Naas Elementary (on Dee St, adjacent to HWY 212 & Springwater Trail). Proceed as directed by exchange volunteers.

Provisions: Restaurants on HWY 212 Fuel: Yes, on HWY 212