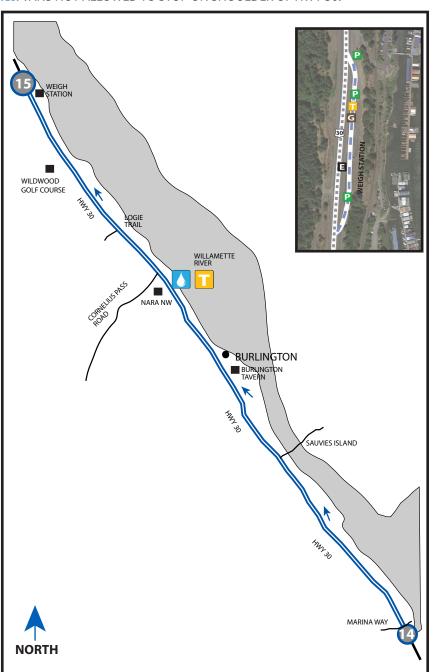

### **DIRECTIONS FROM EXCH 14 TO EXCH 15**

Run on right side of the road.

- 0.00 Exchange 14 (Marina Way/HWY 30)
- ↑ 1.55 Sauvie Island Bridge
- ↑ 3.34 Burlington Tavern
  - 3.87 Water Station 1
- N 3.93 Cornelius Pass Rd
- ↑ 4.92 Logie Trail
- ↑ 6.16 Wildwood Golf Course
  - 7.25 Exchange 15 (Rocky Point Weigh Station)

### **EXCHANGE NOTES**

Parking: At Rocky Point Weigh Station off to the right of HWY 30. Parallel parking on the left, nose-in angle parking on the right. Follow volunteer instructions.

Provisions: No

Fuel: No (nearest fuel - Linnton, Leg 14)