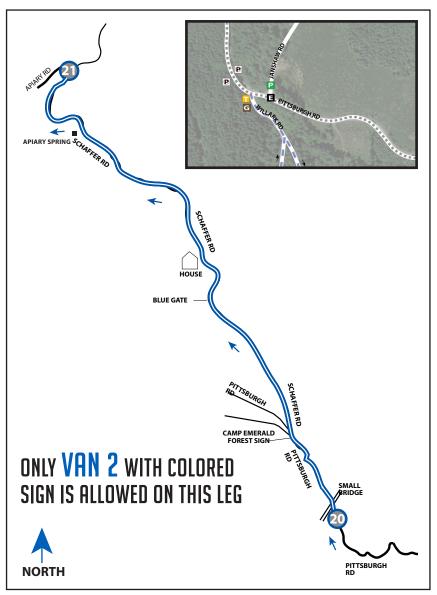

# 5.06 MI | MODERATE

**LEG DESCRIPTION:** Flat, slightly downhill terrain near a creek on gravel backcountry roads.

EXCH 21 ADDRESS: 4.7 miles on Schaffer Rd, Vernonia, OR

GPS: 45.945578, -123.043629

**NOTES:** A bandana or scarf is recommended to ease breathing due to dust on gravel road. Cell phone coverage unreliable until after Leg 32.

#### **DIRECTIONS FROM EXCH 20 TO EXCH 21**

0.00 Exchange 20 (Pittsburgh Rd)

- → 0.30 Turn **RIGHT** onto Schaffer Rd (at Camp Emerald Forest sign take the far right fork)
- ↑ 2.00 Blue gate on left
- ↑ 2.28 House on left with many old cars
  - 5.06 Exchange 21 (Schaffer Rd)

#### **EXCHANGE NOTES**

Parking: On right side of Schaffer Rd beyond exchange. Vans must park to the right and leave access to road on the left open and unblocked. Do not block Camp Emerald Forest's drive.

Do not drop runner off near exchange (causes immediate back-up).

Provisions: No Fuel: No

4.1 miles on Schaffer Rd from Exchange 20 there is a spring where teams can fill up water jugs with fresh water.

Highly encouraged to wear high visibility clothing (no dark colors), and for non-participating teammates outside van to wear a reflective vest & LED flasher (6pm-9am).