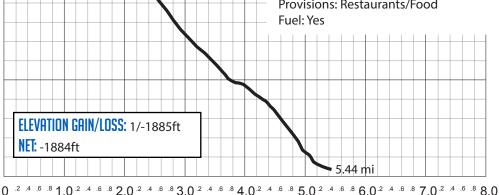

### 5.44 MI | VERY HARD 🔂

**LEG DESCRIPTION:** Severe downhill on paved Timberline Road.

EXCH 1 ADDRESS: Near HWY 26 Shoulder & Government Camp, A Frame OR 97028

GPS: 45.302092, -121.744277

**NOTES:** VANS NOT ALLOWED TO STOP ON THIS LEG.

**ELEVATION GAIN/LOSS: 1/-1885ft** 

NET: -1884ft

4500 4400 4300

4200

4100 4000

### **DIRECTIONS FROM START TO EXCH 1**

Run on right side of road.

0.00 Timberline Lodge

- 5.29 **RIGHT** onto HWY 26
- → 5.44 **RIGHT** onto Government Camp Loop 5.44 Exchange 1 (HWY 26/Government Camp Loop)

### **EXCHANGE NOTES**

Distance (mi)

Parking: On the left side of Government Camp Loop. Park perpendicular to road.

Only next runner permitted in exchange zone.

Provisions: Restaurants/Food