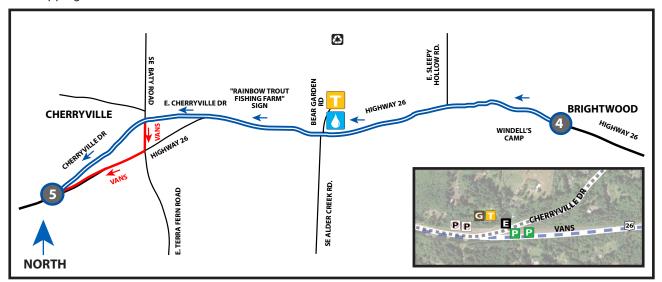

### **LEG 5 DIRECTIONS**

- Exchange 4 (Brightwood Weigh Station) 0.00
- 个 0.29 Sleepy Hollow Rd / HWY 26
- ↑ 0.61 Windells Motel
- 2.93 Water Station (Bear Garden/HWY 26)
- ↑ 3.11 Ivy Bear
- ↑ 3.59 E. Sylvan Dr / HWY 26
- 3.85 **RIGHT** onto Cherryville Drive
- ↑ 5.00 Baty Rd. / Cherryville Dr
- 6.05 Exchange 5 (Cherryville Dr/HWY 25)

### 6.05 MI | VERY HARD 🖾

NAMED AFTER: PATT C.

LEG DESCRIPTION: Long leg over very challenging rolling hills along Hwy 26 shoulder.

EXCH 5. ADDRESS: SE Cherryville Drive/HWY 26 Sandy, OR 97055 m.p. 30.6

GPS: 45.366529, -122.155008

### **DRIVER NOTES**

The **RIGHT** lane of HWY 26 is closed to all other motorists to allow use for HTC vans only. Proceed slowly along the cone barrier to park along the right shoulder.

Vans must turn **RIGHT** onto E Cherryville Dr (before exchange). Proceed on Cherryville Dr and turn **LEFT** onto Baty Rd. Turn RIGHT onto HWY 26.

### **EXCHANGE NOTES**

Parking: Use right lane of HWY 26 and park along the shoulder. Only next runner permitted in exchange zone.

For safety reasons, team members must stay in van at Exch 5.

Provisions: No Fuel: No (Nearest fuel - Leg 6 (Shorty's Corner))

### Run on right side of road.

0.00 Exchange 4 (Brightwood Weigh Station)

- ↑ 0.29 Sleepy Hollow Rd / HWY 26
- 个 0.61 Windells Motel
  - 2.93 Water Station (Bear Garden/HWY 26)
- ↑ 3.11 Ivy Bear
- ↑ 3.59 E. Sylvan Dr / HWY 26
- → 3.85 **RIGHT** onto Cherryville Drive
- 5.00 Baty Rd. / Cherryville Dr
  - 6.05 Exchange 5 (Cherryville Dr/HWY 26)

### PAY CLOSE ATTENTION TO **VOLUNTEERS AT EXCHANGE 5!**

### NAMED AFTER: DENISE C.

### **MAJOR VAN EXCHANGE**