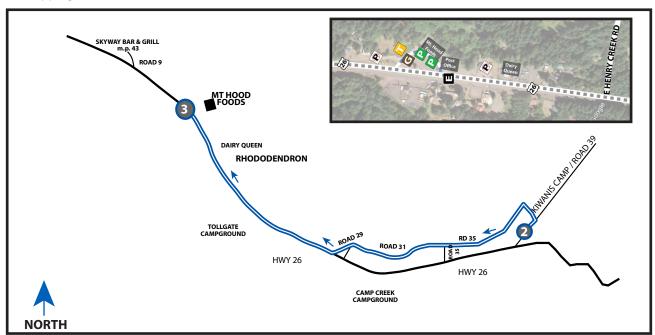

### **LEG 3 DIRECTIONS**

- 0.00 Exchange 2 (Kiwanis Camp Rd/ Rd
- ← 0.08 **LEFT** onto Forest Trail
- ↑ 0.73 Continue onto Rd 35
- 1.51 Continue onto Rd 31
- 2.26 Stay STRAIGHT on Rd 29
- → 2.69 **RIGHT** on HWY 26
- ↑ 4.12 Tollgate Campground
- 4.39 Entering Rhododendron sign
- 4.66 Exchange 3 (Mt. Hood Foods)

### 4.66 MI | EASY 🔂

LEG DESCRIPTION: Gradual downhill into Rhododendron along Forest Service Roads and HWY 26 on paved shoulder.

EXCH 3 ADDRESS: Mt. Hood Foods 73265 E HWY 26 Rhododendron, OR 97049

GPS: 45.32878, -121.910106

### **EXCHANGE NOTES**

Parking: In Mt. Hood Foods lot. Only next runner permitted in exchange zone.

Provisions: Restaurants/Grocery Fuel: No (Nearest fuel in Welches - Leg 4)

### **DIRECTIONS FROM EXCH 2 TO EXCH 3**

### Run on right side of road.

0.00 Exchange 2 (Kiwanis Camp Rd/ Rd 39)

- ← 0.08 **LEFT** onto Forest Trail
- ↑ 0.73 Continue onto Rd 35
- ↑ 1.51 Continue onto Rd 31
- ↑ 2.26 Stay **STRAIGHT** on Rd 29
- → 2.69 **RIGHT** on HWY 26
- ↑ 4.12 Tollgate Campground