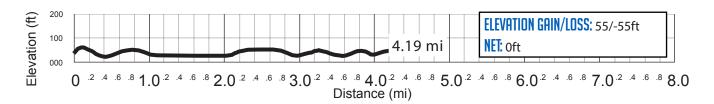

### 4.19 MI | EASY

13

NAMED AFTER: STEVE H.

**LEG DESCRIPTION:** Basically flat terrain along the Willamette River and Portland water front on paved city streets.

EXCH 13 ADDRESS: Georgia Pacific 3838 NW Front Ave Portland, OR 97210

### Run on right side of the road.

- 0.00 Exchange 12 (Eastbank Esplanade, north of Hawthorne Bridge)
- ← 0.01 Turn LEFT up stairs onto Hawthorne Bridge
- → 0.05 Turn RIGHT onto Hawthorne Bridge
- ← 0.35 Turn **LEFT** onto ramp off of Hawthorne Bridge
- ← 0.44 Turn **LEFT** onto Waterfront Park Esplanade
- ↑ 0.70 Morrison Bridge
- ↑ 1.07 Burnside Bridge
- ↑ 1.36 Steel Bridge
- ↑ 1.37 UPRR railway tracks
- ↑ 1.73 Broadway Bridge
- 2.29 Continue on Naito Pkwy as it becomes Front Ave under Fremont Bridge
- ↑ 3.56 NW 26th Ave
  - 4.19 Exchange 13 (Front Ave Georgia Pacific)