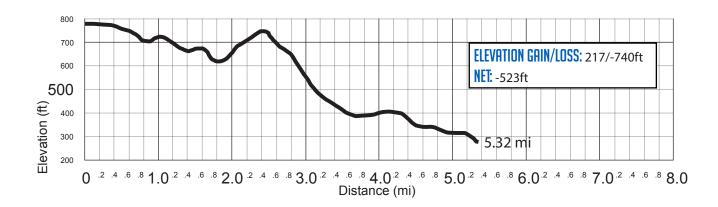

### MAJOR VAN EXCHANGE 5.32 MI | MODERATE &

NAMED AFTER: KELLIE C.

LEG DESCRIPTION: Gradual uphill and steep downhill on winding narrow back road with minimal shoulder.

**EXCH 30 ADDRESS:** 87232 HWY 202 Astoria, OR 97103

#### **DIRECTIONS FROM EXCH 29 TO EXCH 30**

0.00 Exchange 29 (HWY 202 m.p. 19.4)

- ↑ 3.37 m.p. 16 sign
- ↑ 3.53 Nehalem River Bridge (m.p. 15.8) 5.32 Exchange 30 (Astoria - HWY 202)

#### **EXCHANGE NOTES**

Parking: On right and left side of highway near exchange. Follow volunteer directions.

Do not drop runner off near exchange (causes immediate back-up).

Exchange 30 sleeping only permitted in designated, roped off sleeping areas. Tents are NOT allowed at Exchange 30. Race DQ if found sleeping on ground next to vehicle.

Provisions: Course Fundraiser Fuel: No (nearest fuel - 13miles on HWY 202 into Astoria)

### COURSE FUNDRAISER OCAL COMMUNITY FAMILY

FRIDAY 10:00PM - CLOSE
FOOD: DINNER: Hamburgers, chicken
burgers, potato salad. BREAKFAST: Eggs,
bacon, ham & cheese croissants, muffins.
LUNCH: hamburgers, hotdogs, yogurt, fruit,
bagels