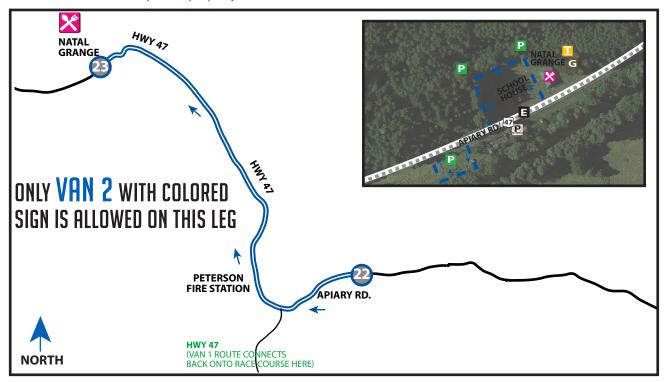

### ONLY VAN 2 WITH A COLORED "RACE VEHICLE" SIGN IN WINDOW WILL BE ALLOWED TO PROCEED ON THE COURSE BETWEEN EXCH 18 AND 23.

## 4.23 MI | EASY

LEG DESCRIPTION: Basically flat terrain on narrow country roads with minimal shoulder.

EXCH 23 ADDRESS: 67528 Nehalem HWY N. Vernonia, OR 97064

GPS: 45.974329, -123.198666

**NOTES:** Cell phone coverage unreliable until after Leg 32. Keep noise down from 10pm - 7am; keep away from private property fence line.

#### **DIRECTIONS FROM EXCH 22 TO EXCH 23**

0.00 Exchange 22 (Apiary Rd)

- → 0.76 Turn **RIGHT** onto HWY 47 (Nehalem HWY)
- ↑ 0.99 Peterson Fire Station on left
  - 4.23 Exchange 23 (Natal Grange)

# ONLY VAN 2 WITH A COLORED "RACE VEHICLE" SIGN IN WINDOW WILL BE ALLOWED TO PROCEED ON THE COURSE BETWEEN EXCH 31 AND SEASIDE.