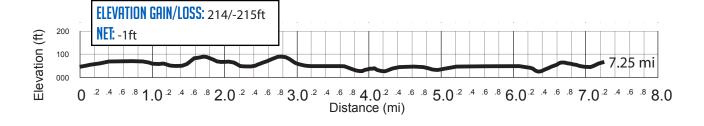

### 7.25 MI | HARD

LEG DESCRIPTION: Gently rolling terrain on paved shoulder along HWY 30.

EXCH 15 ADDRESS: Rocky Point Weigh Station Scappoose, OR (m.p. 16.5)

GPS: 45.69497, -122.871008

**NOTES:** VANS NOT ALLOWED TO STOP ON SHOULDER OF HWY 30.

### **DIRECTIONS FROM EXCH 14 TO EXCH 15**

Run on right side of the road.

- 0.00 Exchange 14 (Marina Way/HWY 30)
- ↑ 1.55 Sauvie Island Bridge
- ↑ 3.34 Burlington Tavern
  - 3.87 Water Station 1
- N 3.93 Cornelius Pass Rd
- ↑ 4.92 Logie Trail
- ↑ 6.16 Wildwood Golf Course
  - 7.25 Exchange 15 (Rocky Point Weigh Station)