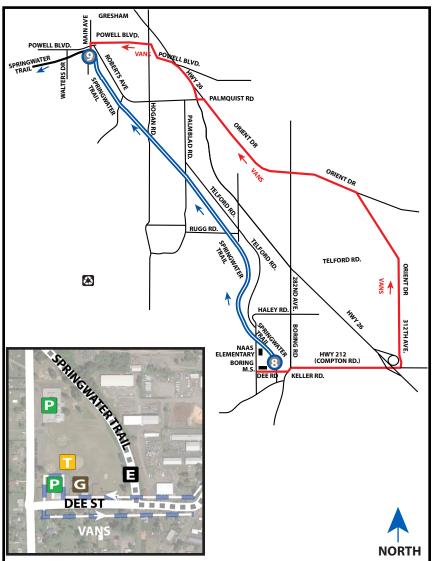

### VAN 1 SHORTCUT TO EXCHANGE 12

THE MAP BELOW DETAILS A FASTER ROUTE TO GET VAN 1 FROM EXCHANGE 6 TO 12 WITHOUT FOLLOWING TRAFFIC ALONG THE COURSE

### **VAN 1 DIRECTIONS FROM EXCH 6 TO EXCH 12**

- 0.00 Exchange 6 (Sandy High School)
- ↑ 0.00 Exit Sandy HS via Bell St onto SE Jewelberry Ave
- ← 0.83 **LEFT** onto SE Kelso Rd
- → 2.73 **RIGHT** onto US-26 W
- ← 9.66 **LEFT** onto E Powell Blvd
- → 22.23 **RIGHT** onto SE Milwaukie Ave
- ↑ 22.36 Continue onto SE 12th Ave
- ← 23.06 **LEFT** onto SE Madison St

Continue down SE Madison St to Exchange 12 under the east side of the Hawthorne Bridge