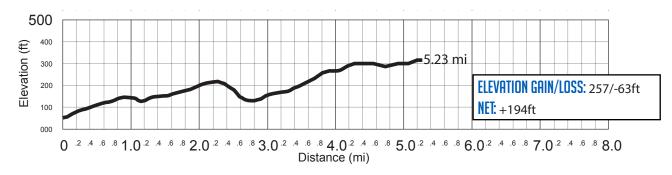

### MAJOR VAN EXCHANGE /AN 182 5.2

5.23 MI | HARD

LEG DESCRIPTION: Flat and gradual uphill terrain on HWY 30 and paved backcountry roads.

EXCH 18 ADDRESS: Columbia Co. Fairgrounds 58892 Saulser Rd St. Helens, 97051

### DIRECTIONS FROM EXCH 17 TO EXCH 18

0.00 Exchange 17 (St. Helens High School)

- 0.49 Sykes Rd/HWY 30 Shoulder
- ← 1.71 Turn **LEFT** onto Pittsburg Rd
- ← 2.02 Turn **LEFT** onto Sunset Blvd
- → 2.48 Turn **RIGHT** onto Columbia Blvd
- ↑ 3.30 Sykes Rd
- → 3.62 Turn **RIGHT** onto Gable Rd
- ← 3.98 Turn **LEFT** onto Bachelor Flat Rd
- → 4.19 Turn RIGHT to follow Bachelor Flat Rd
  - 5.23 Exchange 18 (Columbia County Fairgrounds)