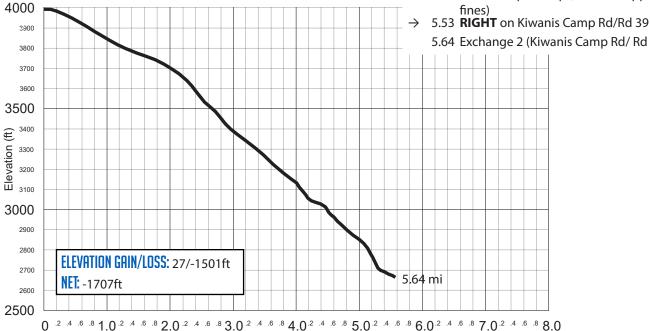

### 5.64 MI | HARD 🔼

**LEG DESCRIPTION:** Severe downhill through Government Camp on HWY 26; paved street and shoulder. EXCH 2 ADDRESS: Kiwanis Camp Rd/HWY 26 Government Camp, OR 97028 GPS: 45.31068, -121.836655

NOTES: No stopping in "Truck Escape" ramp (traffic fines). No stopping on left side of HWY 26 to water runners.

### **EXCHANGE NOTES**

Parking: Follow volunteer instructions for parking to the right. Only park AFTER exchange. Please angle park, no parallel parking.

Provisions: No Fuel: No

### Run on right side of road.

0.00 Exchange 1 (HWY 26/Government Camp Loop)

- 1.26 **RIGHT** on Government Camp Rd entrance onto HWY 26
  - 1.94 Water station 1
- 4.14 Truck Escape Ramp (No van stopping, traffic
  - 5.64 Exchange 2 (Kiwanis Camp Rd/ Rd 39)