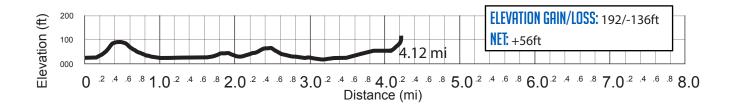

## 4.12 MI EASY 😂 🙆

LEG DESCRIPTION: Very short leg in length with gently rolling hills along paved country roads.

EXCH 34 ADDRESS: 90886 Fort Clatsop Rd, Astoria, OR 97103

GPS: 46.104487, -123.866126

**NOTES:** 