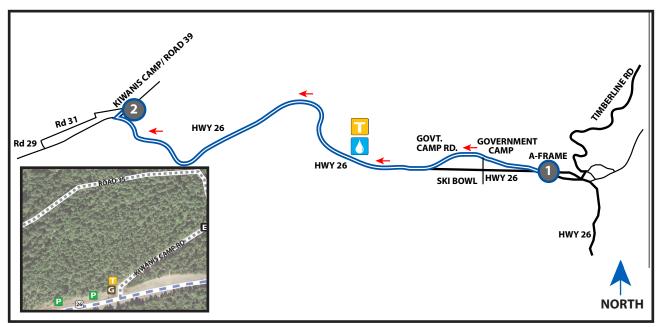

### **LEG 1 DIRECTIONS**

- 0.00 Timberline Lodge
- 5.29 **RIGHT** onto HWY 26
- **→** 5.44 **RIGHT** onto Government Camp Loop
  - Exchange 2 (HWY 26/Gov't Camp Loop)

### **LEG 2 DIRECTIONS**

- 0.00 Exchange 1 (HWY 26/Gov't Camp
- **RIGHT** on Government Camp Rd entrance onto HWY 26 → 1.26
  - 1.94 Water station 🚺
- ↑ 4.14 Truck Escape Ramp
- → 5.53 **RIGHT** on Kiwanis Camp Rd/Rd 39
  - 5.64 Exchange 2 (Kiwanis Camp Rd/ Rd

### **LEG 3 DIRECTIONS**

- 0.00 Exchange 2 (Kiwanis Camp Rd/ Rd
- ← 0.08 **LEFT** onto Forest Trail
- ↑ 0.73 Continue onto Rd 35
- 1.51 Continue onto Rd 31
- 2.26 Stay STRAIGHT on Rd 29
- → 2.69 **RIGHT** on HWY 26
- ↑ 4.12 Tollgate Campground
- 4.39 Entering Rhododendron sign
- 4.66 Exchange 3 (Mt. Hood Foods)