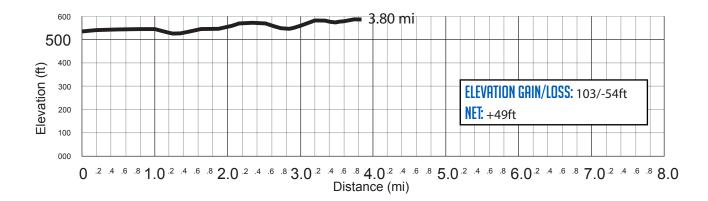

## 3.80 MI | EASY

LEG DESCRIPTION: Gently rolling terrain (last 2 miles) on paved country roads.

**EXCH 25 ADDRESS:** 11249 HWY 202 Birkenfeld, OR 97016 m.p. 41.29

**GPS:** 45.995729, -123.334103

**NOTES:** Cell phone coverage unreliable until after Leg 32.

#### **DIRECTIONS FROM EXCH 24 TO EXCH 25**

0.00 Exchange 24 (Mist - HWY 202)

- ↑ 1.19 Nehalem River Bridge
- ↑ 1.76 Mist/Birkenfield Fire Station
- ↑ 3.10 Fishhawk Rd
  - 3.80 Exchange 25 (Birkenfield Community Church)