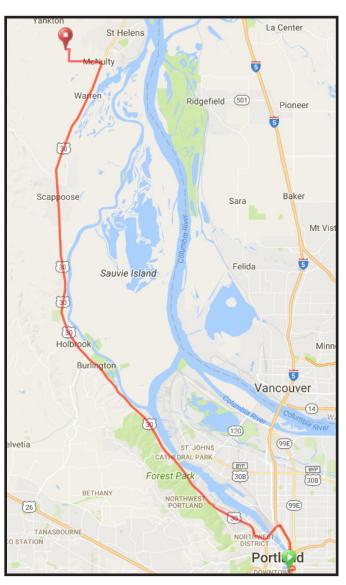

### 6.04 MI | MODERATE

**LEG DESCRIPTION:** Basically flat terrain along Front Ave / St. Helen Rd / HWY 30 on paved shoulder and sideruns.

**EXCH 14 ADDRESS:** 11500 NW St. Helens and Marina Way Portland, OR 97231 (m.p. 9.3, at Knife River Corp.) **GPS:** 45.61054, -122.795949

#### DIRECTIONS FROM EXCH 13 TO EXCH 14

Run on right side of the road.

- 0.00 Exchange 13 (Front Ave Georgia Pacific)
- ← 0.68 Turn **LEFT** onto Kittridge
- → 1.17 Turn **RIGHT** onto HWY 30 3.74 Water Station
- ↑ 3.74 St Johns Bridge
- ↑ 4.14 Germantown Rod
- ↑ 5.19 Linnton Lighthouse Inn
  - 6.04 Exchange 14 (Marina Way/HWY 30)

### **DIRECTIONS FROM EXCH 14 TO EXCH 15**

Run on right side of the road.

- 0.00 Exchange 14 (Marina Way/HWY 30)
- ↑ 1.55 Sauvie Island Bridge
- ↑ 3.34 Burlington Tavern
  - 3.87 Water Station 1
- N 3.93 Cornelius Pass Rd
- ↑ 4.92 Logie Trail
- ↑ 6.16 Wildwood Golf Course
  - 7.25 Exchange 15 (Rocky Point Weigh Station)