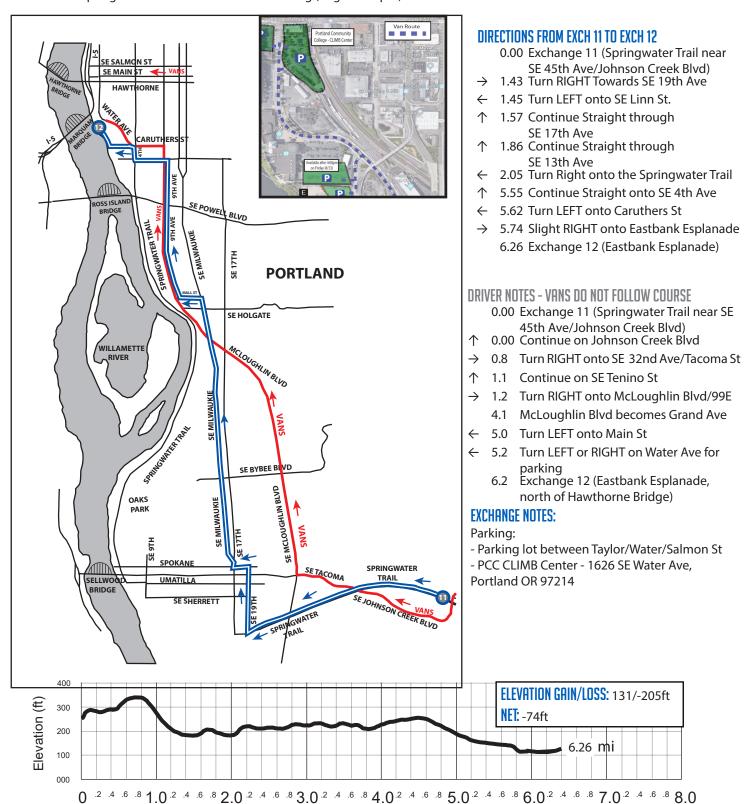

### **LEG 12 DIRECTIONS**

- 0.00 Exchange 11 (Springwater Trail near SE 45th Ave/Johnson Creek Blvd)
- 1.43 Turn RIGHT Towards SE 19th Ave
- 1.45 Turn LEFT onto SE Linn St.  $\leftarrow$
- 1.57 Continue Straight through SE 17th Ave
- 1.86 Continue Straight through SE 13th Ave
- 2.05 Turn Right onto the Springwater Trail  $\leftarrow$
- 5.55 Continue Straight onto SE 4th Ave
- 5.62 Turn LEFT onto Caruthers St
- 5.74 Slight RIGHT onto Eastbank Esplanade
  - 6.26 Exchange 12 (Eastbank Esplanade)

### MAJOR VAN EXCHANGE 6.26 MI | MODERATE

NAMED AFTER: BECKY H.

LEG DESCRIPTION: Mostly flat with a few rolling hills, trail and paved city streets.

EXCH 12 ADDRESS: Eastbank Esplanade, north of Hawthorne Bridge, near 50 SE Madison St, Portland 97214

GPS: 45.512936, -122.667771

NOTES: HTC/Springwater Bike Patrol on trail in evening (begins at 7pm).

Distance (mi)