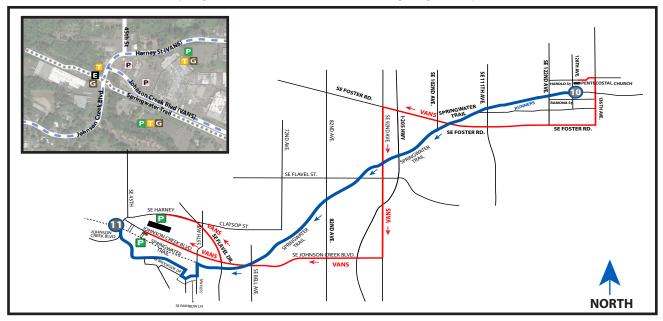

### 5.00 MI | EASY

LEG DESCRIPTION: Leg on Springwater Trail with relatively rolling and flat terrain.

EXCH 11 ADDRESS: 4401 SE Johnson Creek Blvd Portland, OR 97222v

GPS: 45.461816, -122.617121

**NOTES:** HTC/Springwater Bike Patrol on trail in evening (begins at 7pm).

### **DIRECTIONS FROM EXCH 10 TO EXCH 11**

0.00 Exchange 10 (near Alice Ott School)

- ↑ 1.90 Cross over SE Foster Rd
- ↑ 2.37 Cross over 82nd Ave
- ↑ 3.28 Cross over Johnson Creek Blvd/Bell Ave
- ↑ 3.84 Cross over Flavel Dr/Linwood Ave
  - 5.00 Exchange 11 (Springwater Trail near SE 45th Ave/Johnson Creek Blvd)

#### DRIVER NOTES - VANS DO NOT FOLLOW COURSE

0.00 Exchange 10 (Springwater Trail near Alice Ott School)

- ← 0.00 Turn **LEFT** out of parking onto Ramona St
- ← 0.05 Turn **LEFT** onto SE 122nd
- → 0.25 Turn **RIGHT** onto SE Foster Rd
- ← 1.75 Turn **LEFT** to merge onto I-205 S via ramp to Salem/Oregon City
- → 3.15 **EXIT** 16 for Johnson Creek Blvd
- → 3.35 Turn **RIGHT** onto SE Johnson Creek Blvd

#### **UPPER PARKING LOT OPTION**

- → 4.65 Turn **RIGHT** onto SE Flavel Dr
- ← 5.05 Turn **LEFT** onto SE Harney Dr for 0.5mi to upper lot of Precision CastParts

#### LOWER PARKING LOT OPTION

- ↑ 4.65 Continue on Johnson Creek Blvd
- 5.45 Turn LEFT to park in lot adjacent to Springwater Trail
   Exchange 11 (Springwater Trail near 45th Ave/Johnson Creek Blvd)

### **EXCHANGE NOTES**

Upper Parking: Precision CastParts lot on SE Harney Drive

Lower Parking: Lot south of Springwater Trail/Johnson Creek Blvd

Provisions: Restaurants/Convenient Store

Fuel: No (nearest fuel SE 82nd Ave near Fred Meyer)