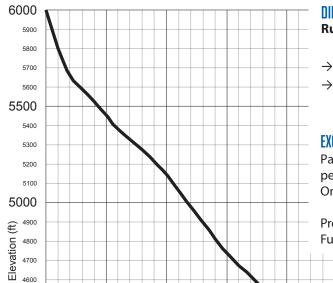

**ELEVATION GAIN/LOSS: 1/-1885ft** 

NET: -1884ft

4500 4400 4300

4200

4100 4000