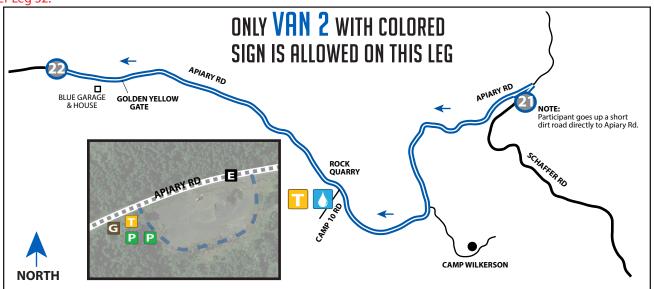

#### DIRECTIONS FROM EXCH 21 TO EXCH 22

0.00 Exchange 21 (Schaffer Rd)

- ← 0.03 Turn **LEFT** onto Apiary Rd
- ↑ 1.67 Wilkerson County Park 3.60 Water Station
- ↑ 3.77 Rock Quarry
- ↑ 4.57 Golden-yellow gate on left
- 6.57 Small blue house and garage on left
  - 6.70 Exchange 22 (Apiary Rd)

#### **EXCHANGE NOTES**

Parking: In large field on left side of Apiary Rd.

Watch your footing! Some uneven terrain at Exchange 22.

Provisions: No

Fuel: No (nearest fuel - 10 miles south on HWY 47: Bridge St Mini Mart, Vernonia)