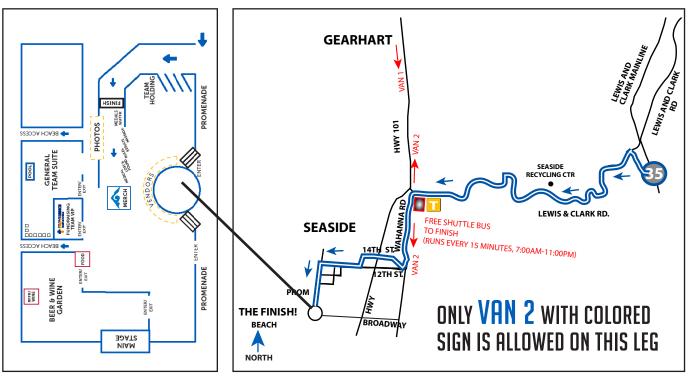

# VAN 2 5.19 MI | MODERATE 🕮 🔼

**LEG DESCRIPTION:** Challenging up and steep downhills on winding paved roads to finish on sand near Broadway turnaround.

EXCH 36/FINISH ADDRESS: 30 North Promenade, Seaside, OR 97138

GPS: 45.993835, -123.930111

NOTES:

#### **DIRECTIONS FROM EXCH 35 TO FINISH**

0.00 Exchange 35 (Lewis & Clark Mainline)

- ← 0.79 Turn **LEFT** onto Lewis & Clark Rd
- ↑ 2.75 "The Retreat" condos
- ← 3.12 Turn LEFT onto Wahanna Rd
- → 3.75 Turn **RIGHT** onto 12th Ave
- → 3.94 Turn **RIGHT** onto movie theatre parking lot
- ↑ 4.05 14th Ave/HWY 101 (Temporary pedestrian bridge)
- ← 4.20 Turn **LEFT** onto Holladay St
- → 4.31 Turn RIGHT onto 12th Ave
- ← 4.63 Turn **LEFT** onto Promenade
  - 5.19 FINISH on sand at turnaround!

DRIVER NOTES - VANS DO NOT FOLLOW COURSE, SEE PG 72 FOR DIRECTIONS

#### **EXCHANGE NOTES**

Parking: See page 80 for driving directions and parking/shuttle maps.

Provisions: Yes, Finish Party food & beverage vendors and nearby Seaside restaurants

Fuel: Yes

Plastic bottle recycling, ATM, basic first aid within Beach Party. See pages 10-11 for more.