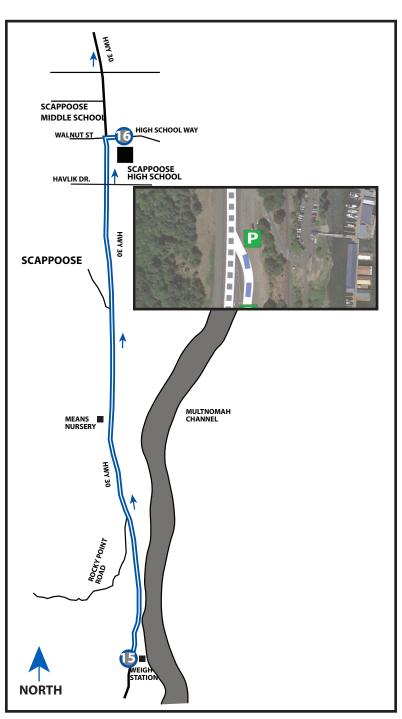

### **LEG 16 DIRECTIONS**

- 0.00 Exchange 15 (Rocky Point Weigh Station)
- ↑ 0.84 Rocky Point Rd
- ↑ 2.51 Bonneville Dr/Johns Landing Rd
- → 3.79 Turn **RIGHT** onto SE High School Way
  - 3.92 Exchange 16 (Scappoose High School)

### 3.92 MI | EASY

LEG DESCRIPTION: Gently rolling terrain on paved shoulder along HWY 30.

EXCH 16 ADDRESS: Scappoose High School 33700 SE High School Way, Scappoose, OR 97056

GPS: 45.749198, -122.874359

### **DIRECTIONS FROM EXCH 15 TO EXCH 16**

Run on right side of the road.

- 0.00 Exchange 15 (Rocky Point Weigh Station)
- 0.84 Rocky Point Rd
- 2.51 Bonneville Dr/Johns Landing Rd
- → 3.79 Turn **RIGHT** onto SE High School Way 3.92 Exchange 16 (Scappoose High School)

### **EXCHANGE NOTES**

Parking: At Scappose High School parking lot on right.

Provisions: Restaurants and Course Fundraiser Fuel: Yes