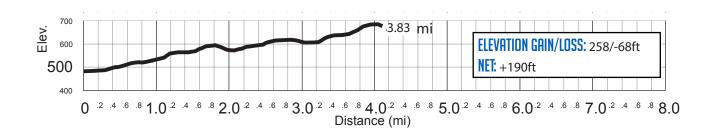

## 3.83 MI | EASY

NAMED AFTER: JENNY H.

LEG DESCRIPTION: Gradual uphill on paved road. Narrow HWY with limited shoulder.

EXCH 28 ADDRESS: near Lee Wooden County Park Jewell, OR m.p. 25.3

GPS: 45.954195, -123.573884

#### DIRECTIONS FROM EXCH 27 TO EXCH 28

0.00 Exchange 27 (Jewell - HWY 202)

- ↑ 0.82 County Maintenance Yard on left
- ↑ 2.35 Elk Viewpoint on left
  - 3.83 Exchange 28 (HWY 202 m.p. 25.3)