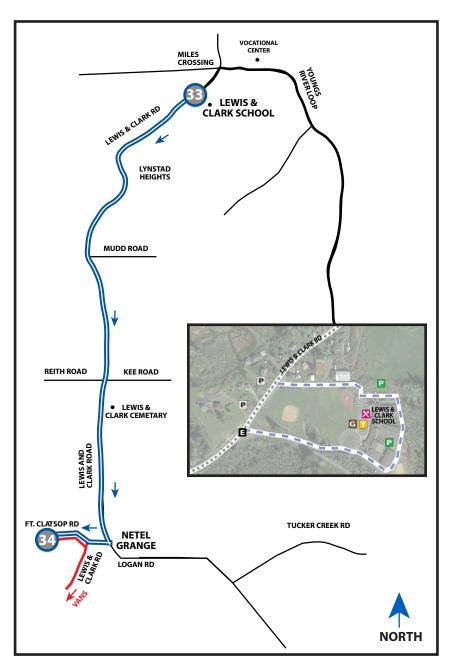

## 4.12 MI EASY 😂 🙆

LEG DESCRIPTION: Very short leg in length with gently rolling hills along paved country roads.

EXCH 34 ADDRESS: 90886 Fort Clatsop Rd, Astoria, OR 97103

GPS: 46.104487, -123.866126

**NOTES:** 

#### **DIRECTIONS FROM EXCH 33 TO EXCH 34**

- 0.00 Exchange 33 (Lewis & Clark School)
- 0.61 Lynstad Heights
- 1.82 Mudd Rd
- 2.43 Kee Rd/Reith Rd
- 2.66 Lewis & Clark Cemetery
- 3.32 Turn RIGHT onto Lewis & Clark Rd
- 3.43 Turn **RIGHT** onto Fort Clatsop Rd
- 4.08 Turn **LEFT** onto Lewis & Clark Mainline
  - 4.12 Exchange 34 (Lewis & Clark Mainline)

#### **EXCHANGE NOTES**

Parking: In log scale in station near corner of Fort Clatsop Rd / Lewis & Clark Mainline.

Provisions: No Fuel: No