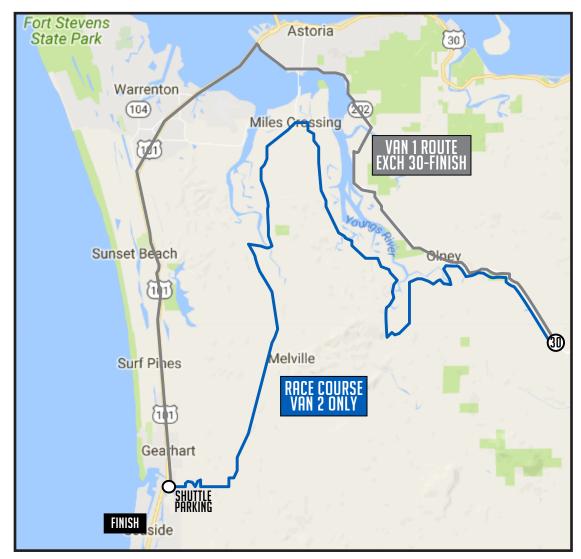

### DRIVER NOTES - EXITING EXCH 6

Exit north via Bell St Turn RIGHT onto SE Jewelberry Ave.

Van 2 - Turn **LEFT** onto Kelso Rd and continue following Leg 7 route. Van 1 - See next page for directions and shortcut to Exchange 12.

### VAN 1 SHORTCUT TO EXCHANGE 12

THE MAP BELOW DETAILS A FASTER ROUTE TO GET VAN 1 FROM EXCHANGE 6 TO 12 WITHOUT FOLLOWING TRAFFIC ALONG THE COURSE

### **VAN 1 DIRECTIONS FROM EXCH 6 TO EXCH 12**

- 0.00 Exchange 6 (Sandy High School)
- ↑ 0.00 Exit Sandy HS via Bell St onto SE Jewelberry Ave
- ← 0.83 **LEFT** onto SE Kelso Rd
- → 2.73 **RIGHT** onto US-26 W
- ← 9.66 **LEFT** onto E Powell Blvd
- → 22.23 **RIGHT** onto SE Milwaukie Ave
- ↑ 22.36 Continue onto SE 12th Ave
- ← 23.06 **LEFT** onto SE Madison St

Continue down SE Madison St to Exchange 12 under the east side of the Hawthorne Bridge