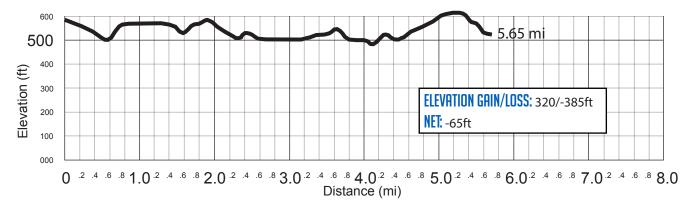

### 5.65 MI | HARD

NAMED AFTER: MARY D. S.

**LEG DESCRIPTION:** Beginning with gently rolling hills, long uphill toward the end, finishing downhill for half mile on paved roads.

EXCH 26 ADDRESS: 5.65 miles on HWY 202, Clatskanie, OR 97016

#### DIRECTIONS FROM EXCH 25 TO EXCH 26

0.00 Exchange 25 (Birkenfield Community Church)

- ↑ 0.48 Nehalem River Bridge
- ↑ 1.98 Welcome to Clatsop City sign
- ↑ 2.48 Nehalem River Bridge
- ↑ 2.58 Jones Rd
- 个 3.57 Cahill Rd
  - 5.65 Exchange 26 (HWY 202)