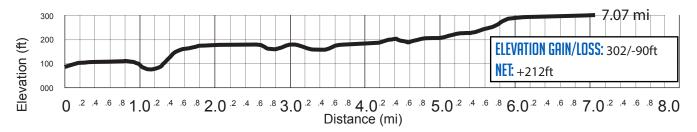

### 7.07 MI | HARD @

LEG DESCRIPTION: Gently rolling terrain along a combination of paved and gravel roads.

EXCH 35 ADDRESS: 6645 Lewis & Clark Rd Seaside, OR 97138

GPS: 46.007615, -123.867294

NOTES: Do not litter or drop water bottles on the Lewis & Clark Mainline Trail!