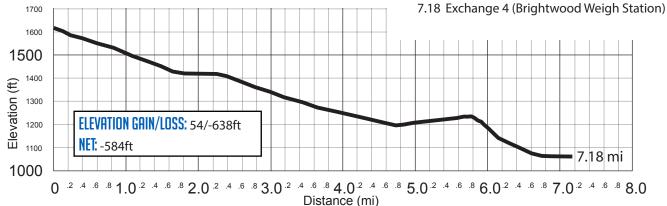

### 7.18 MI | MODERATE

**LEG DESCRIPTION:** Gradual downhill from Rhododendron along HWY 26 on paved shoulder.

EXCH 4. ADDRESS: Near East Sleepy Hollow Dr/HWY 26 Sandy, OR 97055 m.p. 36.5

**GPS:** 45.3777, -122.039235