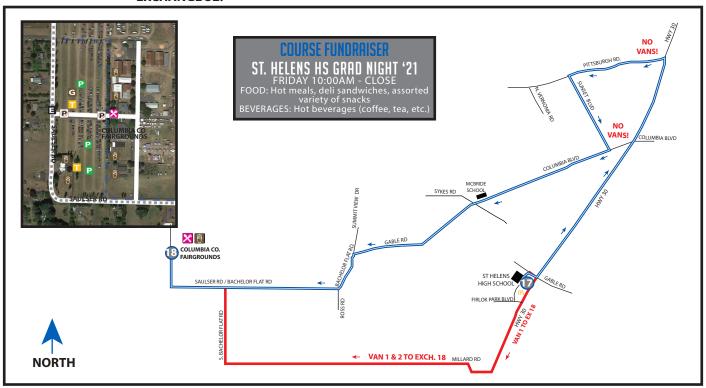

### 7.83 MI | MODERATE

NAMED AFTER: ROB R..

LEG DESCRIPTION: Basically flat terrain on paved shoulder along HWY 30.

EXCH 17 ADDRESS: St. Helens High School 2375 Gable Rd, St. Helens, OR 97051

GPS: 45.848739, -122.833439

### **COURSE FUNDRAISER**

ST. HELENS HS FRIDAY 9:00AM- SATURDAY 6:00AM SHOWERS: \$2 each; towels additional \$2 (MUST BE RETURNED)
SLEEPING: \$2 use sleeping area gym
FOOD: Pancakes, eggs & sausage; assorted deli snacks, potato bar, beverages

### **EXCHANGE NOTES**

Parking: At St. Helens High School. Do not stop on side of HWY 30 near Exchange 17 to drop off of pick up teammates.

Provisions: Yes and Course Fundraiser Fuel: Yes (Fuel up!)

It is recommended to fuel up your van on this leg as there are no gas stations on the route until Seaside. (Gas also available 9 miles off of race route in Astoria)

### MAJOR VAN EXCHANGE /AN 182 5.2

5.23 MI | HARD

LEG DESCRIPTION: Flat and gradual uphill terrain on HWY 30 and paved backcountry roads.

EXCH 18 ADDRESS: Columbia Co. Fairgrounds 58892 Saulser Rd St. Helens, 97051

### DIRECTIONS FROM EXCH 17 TO EXCH 18

0.00 Exchange 17 (St. Helens High School)

- 0.49 Sykes Rd/HWY 30 Shoulder
- ← 1.71 Turn **LEFT** onto Pittsburg Rd
- ← 2.02 Turn **LEFT** onto Sunset Blvd
- → 2.48 Turn **RIGHT** onto Columbia Blvd
- ↑ 3.30 Sykes Rd
- → 3.62 Turn **RIGHT** onto Gable Rd
- ← 3.98 Turn **LEFT** onto Bachelor Flat Rd
- → 4.19 Turn RIGHT to follow Bachelor Flat Rd
  - 5.23 Exchange 18 (Columbia County Fairgrounds)

Provisions: Course Fundraiser Fuel: No