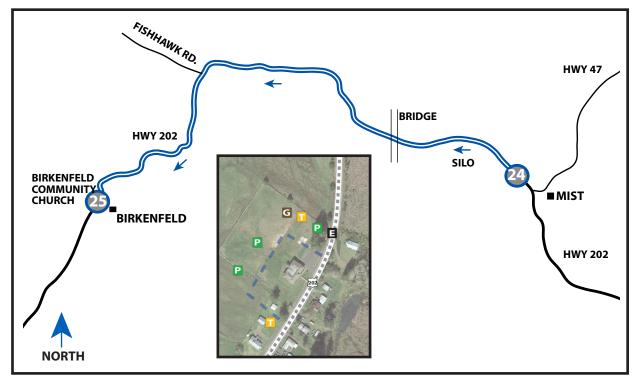

### **LEG 25 DIRECTIONS**

- 0.00 Exchange 24 (Mist HWY 202)
- ↑ 1.19 Nehalem River Bridge
- ↑ 1.76 Mist/Birkenfield Fire Station
- 个 3.10 Fishhawk Rd
  - Exchange 25 (Birkenfield Community Church)

#### **DIRECTIONS FROM EXCH 24 TO EXCH 25**

0.00 Exchange 24 (Mist - HWY 202)

- ↑ 1.19 Nehalem River Bridge
- ↑ 1.76 Mist/Birkenfield Fire Station
- ↑ 3.10 Fishhawk Rd
  - 3.80 Exchange 25 (Birkenfield Community Church)