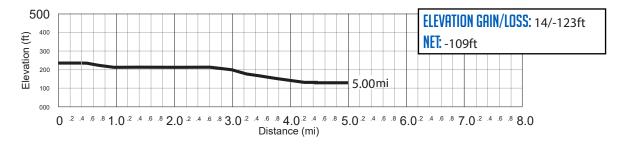

### 5.00 MI | EASY

LEG DESCRIPTION: Leg on Springwater Trail with relatively rolling and flat terrain.

EXCH 11 ADDRESS: 4401 SE Johnson Creek Blvd Portland, OR 97222v

GPS: 45.461816, -122.617121

**NOTES:** HTC/Springwater Bike Patrol on trail in evening (begins at 7pm).

### **DIRECTIONS FROM EXCH 10 TO EXCH 11**

0.00 Exchange 10 (near Alice Ott School)

- ↑ 1.90 Cross over SE Foster Rd
- ↑ 2.37 Cross over 82nd Ave
- ↑ 3.28 Cross over Johnson Creek Blvd/Bell Ave
- ↑ 3.84 Cross over Flavel Dr/Linwood Ave
  - 5.00 Exchange 11 (Springwater Trail near SE 45th Ave/Johnson Creek Blvd)

#### DRIVER NOTES - VANS DO NOT FOLLOW COURSE

0.00 Exchange 10 (Springwater Trail near Alice Ott School)

- ← 0.00 Turn **LEFT** out of parking onto Ramona St
- ← 0.05 Turn **LEFT** onto SE 122nd
- → 0.25 Turn **RIGHT** onto SE Foster Rd
- ← 1.75 Turn **LEFT** to merge onto I-205 S via ramp to Salem/Oregon City
- → 3.15 **EXIT** 16 for Johnson Creek Blvd
- → 3.35 Turn **RIGHT** onto SE Johnson Creek Blvd

#### **UPPER PARKING LOT OPTION**

- → 4.65 Turn **RIGHT** onto SE Flavel Dr
- ← 5.05 Turn **LEFT** onto SE Harney Dr for 0.5mi to upper lot of Precision CastParts

#### LOWER PARKING LOT OPTION

- ↑ 4.65 Continue on Johnson Creek Blvd
- 5.45 Turn LEFT to park in lot adjacent to Springwater Trail
   Exchange 11 (Springwater Trail near 45th Ave/Johnson Creek Blvd)

### **EXCHANGE NOTES**

Upper Parking: Precision CastParts lot on SE Harney Drive

Lower Parking: Lot south of Springwater Trail/Johnson Creek Blvd

Provisions: Restaurants/Convenient Store

Fuel: No (nearest fuel SE 82nd Ave near Fred Meyer)