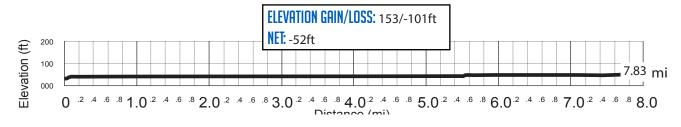

### 7.83 MI | MODERATE

NAMED AFTER: ROB R..

LEG DESCRIPTION: Basically flat terrain on paved shoulder along HWY 30.

EXCH 17 ADDRESS: St. Helens High School 2375 Gable Rd, St. Helens, OR 97051

GPS: 45.848739, -122.833439

### **DIRECTIONS FROM EXCH 16 TO EXCH 17**

Cross with light at High School Way and run on right side of HWY 30 (westbound)

0.00 Exchange 16 (Scappoose High School)

- 0.22 High School Way/HWY 30
- 1.13 Scappoose Vernonia HWY
- 2.54 W. Lane Rd
- 4.45 Water Station 🚺
- 4.75 Berg Rd
- 6.80 Millard Rd
- 7.52 Turn LEFT towards Gable Rd and CROSS HWY 30, then head left back towards Firlok Park Blvd
- 7.63 Turn **RIGHT** onto Firlock Park Blvd
- 7.72 Turn **RIGHT** into St. Helens HS Parking 7.83 Exchange 17 (St. Helens High School)