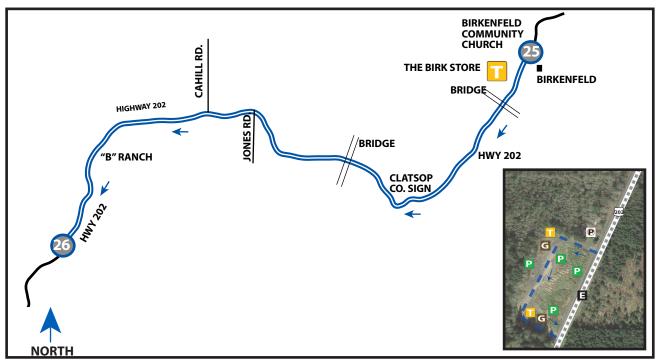

### **LEG 26 DIRECTIONS**

- 0.00 Exchange 25 (Birkenfield Community Church)
- ↑ 0.48 Nehalem River Bridge
- ↑ 1.98 Welcome to Clatsop City sign
- ↑ 2.48 Nehalem River Bridge
- ↑ 2.58 Jones Rd
- 个 3.57 Cahill Rd
  - 5.65 Exchange 26 (HWY 202)

#### DIRECTIONS FROM EXCH 25 TO EXCH 26

0.00 Exchange 25 (Birkenfield Community Church)

- ↑ 0.48 Nehalem River Bridge
- ↑ 1.98 Welcome to Clatsop City sign
- ↑ 2.48 Nehalem River Bridge
- ↑ 2.58 Jones Rd
- 个 3.57 Cahill Rd
  - 5.65 Exchange 26 (HWY 202)