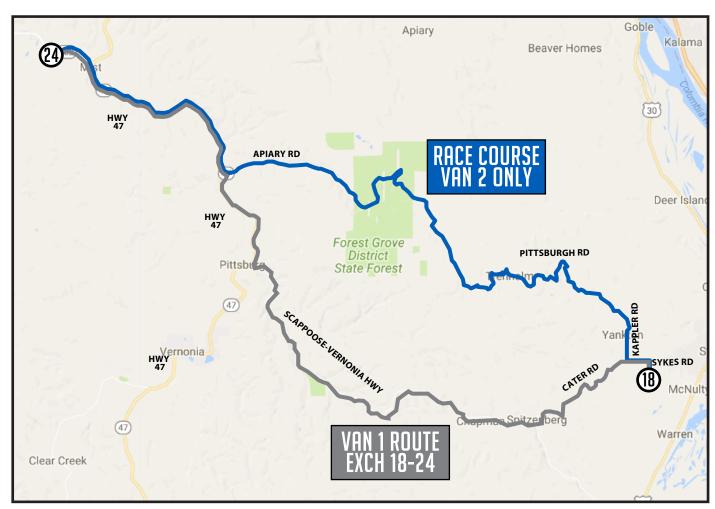

### **VAN 1 ROUTE TO EXCHANGE 24**

### ONLY VAN 2 WITH A COLORED "RACE VEHICLE" SIGN IN WINDOW WILL BE ALLOWED TO PROCEED ON THE COURSE BETWEEN EXCH 18 AND 23.

### VAN 1 DIRECTIONS FROM EXCH 18 TO EXCH 24

- 0.00 Exchange 18 (Columbia Co. Fairgrounds)
- → 0.00 **RIGHT** out of van parking onto Saulser Rd
- ← 0.37 **LEFT** onto Sykes Rd
- ↑ 1.14 Continue onto Cater Rd
- ↑ 5.77 Continue onto Scappoose Vernonia Hwy
- → 20.05 **RIGHT** onto HWY 47
- ↑ 30.99 Continue (slight left) onto HWY 202
  - 32.24 Exchange 24 (HWY 202)

### ONLY VAN 2 WITH COLORED "RACE VEHICLE" SIGN IS ALLOWED TO PROCEED ALONG THE RACE COURSE BETWEEN EXCHANGES 18-23.