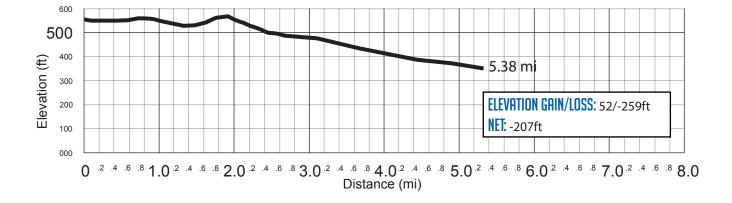

### VAN 2 5.38 MI | MODERATE 🖾 😂

**LEG DESCRIPTION:** Long leg over relatively flat terrain primarily on Springwater Trail. **EXCH 9 ADDRESS:** (approx.) East Gresham Park 219 S. Main Ave Gresham, OR 97030

GPS: 45.495413, -122.431662

**NOTES:** HTC/Springwater Bike Patrol on trail in evening (begins at 7pm). Runner on Springwater Trail for 5.38 miles with nearly no access by vans. Water will not be provided. Plan ahead and pack your own water if needed.

### DIRECTIONS FROM EXCH 8 TO EXCH 9

0.00 Exchange 8 (Dee St/Springwater Trail)

- ↑ 0.67 Cross over Haley Rd
- ↑ 0.97 Cross bridge over Telford Rd
- ↑ 2.12 Cross over Rugg Rd
- ↑ 4.02 Cross over Hogan Rd
- ↑ 4.62 Cross over Regner Rd
  - 5.38 Exchange 9 (East Gresham Park/