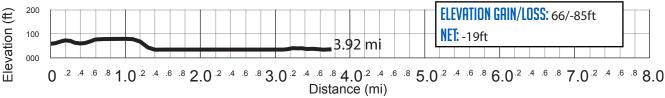

### 3.92 MI | EASY

LEG DESCRIPTION: Gently rolling terrain on paved shoulder along HWY 30.

EXCH 16 ADDRESS: Scappoose High School 33700 SE High School Way, Scappoose, OR 97056

GPS: 45.749198, -122.874359

### **DIRECTIONS FROM EXCH 15 TO EXCH 16**

Run on right side of the road.

- 0.00 Exchange 15 (Rocky Point Weigh Station)
- 0.84 Rocky Point Rd
- 2.51 Bonneville Dr/Johns Landing Rd
- → 3.79 Turn **RIGHT** onto SE High School Way 3.92 Exchange 16 (Scappoose High School)