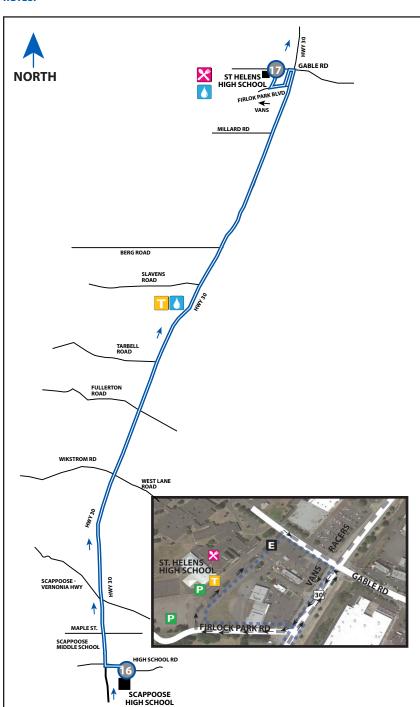

#### LEG 17 DIRECTIONS

- 0.00 Exchange 16 (Scappoose High School)
- ↑ 0.22 High School Way/HWY 30
- 1.13 Scappoose Vernonia HWY
- ↑ 2.54 W. Lane Rd
- ↑ 3.29 Water Station (Fullerton Rd)
- 个 4.75 Berg Rd
- ↑ 6.80 Millard Rd
- Turn **LEFT** towards Gable Rd and CROSS HWY 30, then head left back ← 7.52 towards Firlok Park Blvd
- → 7.63 Turn **RIGHT** onto Firlock Park Blvd
- → 7.72 Turn **RIGHT** into St. Helens HS Parking
  - 7.83 Exchange 17 (St. Helens High School)

### 7.83 MI | MODERATE

NAMED AFTER: ROB R..

LEG DESCRIPTION: Basically flat terrain on paved shoulder along HWY 30.

EXCH 17 ADDRESS: St. Helens High School 2375 Gable Rd, St. Helens, OR 97051

GPS: 45.848739, -122.833439

### **DIRECTIONS FROM EXCH 16 TO EXCH 17**

Cross with light at High School Way and run on right side of HWY 30 (westbound)

0.00 Exchange 16 (Scappoose High School)

- 0.22 High School Way/HWY 30
- 1.13 Scappoose Vernonia HWY
- 2.54 W. Lane Rd
- 4.45 Water Station 🚺
- 4.75 Berg Rd
- 6.80 Millard Rd
- 7.52 Turn LEFT towards Gable Rd and CROSS HWY 30, then head left back towards Firlok Park Blvd
- 7.63 Turn **RIGHT** onto Firlock Park Blvd
- 7.72 Turn **RIGHT** into St. Helens HS Parking 7.83 Exchange 17 (St. Helens High School)