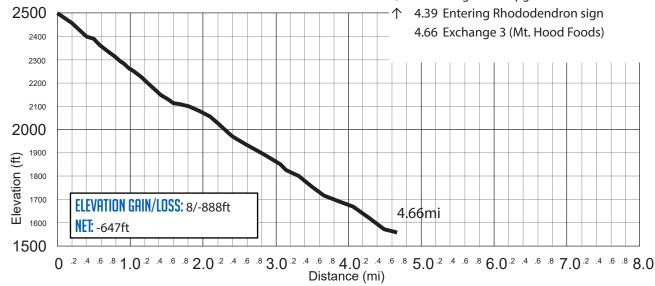

### **LEG 3 DIRECTIONS**

- 0.00 Exchange 2 (Kiwanis Camp Rd/ Rd
- ← 0.08 **LEFT** onto Forest Trail
- ↑ 0.73 Continue onto Rd 35
- 1.51 Continue onto Rd 31
- 2.26 Stay STRAIGHT on Rd 29
- → 2.69 **RIGHT** on HWY 26
- ↑ 4.12 Tollgate Campground
- 4.39 Entering Rhododendron sign
- 4.66 Exchange 3 (Mt. Hood Foods)

### 4.66 MI | EASY 🔂

LEG DESCRIPTION: Gradual downhill into Rhododendron along Forest Service Roads and HWY 26 on paved shoulder.

EXCH 3 ADDRESS: Mt. Hood Foods 73265 E HWY 26 Rhododendron, OR 97049

GPS: 45.32878, -121.910106