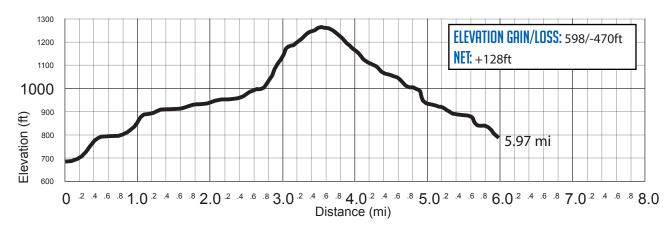

# VAN 1 5.97 MI | VERY HARD 🔊

**LEG DESCRIPTION:** Very challenging up and downhills through winding wooded section of HWY 202.

**EXCH 29 ADDRESS:** m.p. 19.4 HWY 202 Astoria, OR 97103

GPS: 46.020736, -123.625101

#### **DIRECTIONS FROM EXCH 28 TO EXCH 29**

0.00 Exchange 28 (HWY 202 m.p. 25.3)

- ↑ 0.33 Lee Wooden Park on left (m.p. 24.9)
- ↑ 2.42 m.p. 23 sign
- ↑ 3.47 Crest of hill (m.p. 21.8) 5.97 Exchange 29 (HWY 202 m.p. 19.4)