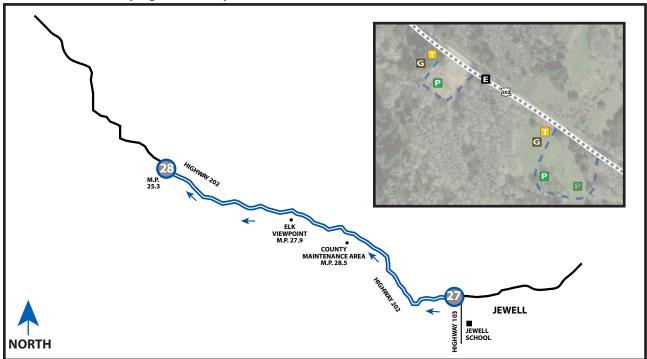

## 3.83 MI | EASY

NAMED AFTER: JENNY H.

LEG DESCRIPTION: Gradual uphill on paved road. Narrow HWY with limited shoulder.

EXCH 28 ADDRESS: near Lee Wooden County Park Jewell, OR m.p. 25.3

GPS: 45.954195, -123.573884

NOTES: Cell phone coverage unreliable until after Leg 32. Route passes by Elk Preserve. NO stopping at,

use of bathrooms, or sleeping at Elk Viewpoint.

#### DIRECTIONS FROM EXCH 27 TO EXCH 28

0.00 Exchange 27 (Jewell - HWY 202)

- ↑ 0.82 County Maintenance Yard on left
- ↑ 2.35 Elk Viewpoint on left
  - 3.83 Exchange 28 (HWY 202 m.p. 25.3)

#### **EXCHANGE NOTES**

Parking: In large field along left side of the road. Very narrow...be careful! During high congestion, Exchange 28 parking is limited to **VAN 1 ONLY.** 

Provisions: No Fuel: No