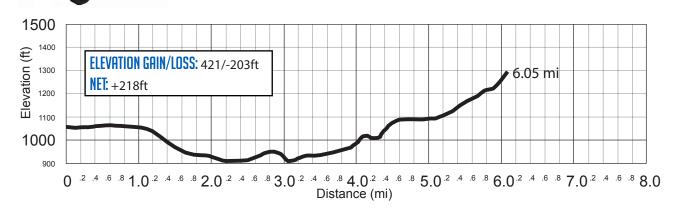

### 6.05 MI | VERY HARD 🖾

NAMED AFTER: PATT C.

LEG DESCRIPTION: Long leg over very challenging rolling hills along Hwy 26 shoulder.

EXCH 5. ADDRESS: SE Cherryville Drive/HWY 26 Sandy, OR 97055 m.p. 30.6

GPS: 45.366529, -122.155008