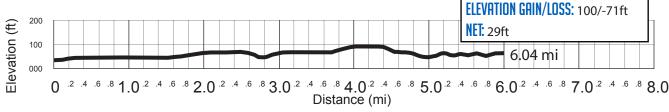

### 6.04 MI | MODERATE

**LEG DESCRIPTION:** Basically flat terrain along Front Ave / St. Helen Rd / HWY 30 on paved shoulder and sideruns.

**EXCH 14 ADDRESS:** 11500 NW St. Helens and Marina Way Portland, OR 97231 (m.p. 9.3, at Knife River Corp.) **GPS:** 45.61054, -122.795949