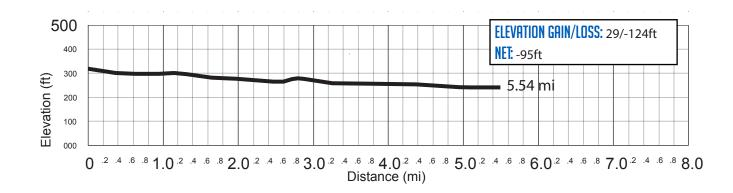

### 5.54 MI | MODERATE

NAMED AFTER: BRIANNE T. E.

**LEG DESCRIPTION:** Leg entirely along Springwater Trail with relatively rolling and flat terrain.

EXCH 10 ADDRESS: 5764 SE 122nd Ave, Portland, OR 97236

GPS: 45.480313, -122.53798

NOTES: HTC/Springwater Bike Patrol on trail in evening. (begins at 7pm). Limited van access to runner. Water will not be provided. Plan ahead and pack your own water

### **DIRECTIONS FROM EXCH 9 TO EXCH 10**

- 0.00 Exchange 9 (East Gresham Park/ Springwater Trail)
- ↑ 0.31 Cross over 7th St
- 个 0.85 Cross bridge over Towel Ave/Eastman Pkwy
- ↑ 1.81 Cross over Pleasant View Dr
- ↑ 2.70 Cross over SE 174th Ave/Jenne Rd
- ↑ 4.74 Cross over 136th Ave
- ↑ 5.16 Cross over 128th Ave
- ↑ 5.50 Cross over 122nd Ave
  - 5.54 Exchange 10 (Springwater Trail near Alice Ott School)

### DRIVER NOTES - VANS DO NOT FOLLOW COURSE

- 0.00 Exchange 9 (East Gresham Park/ Springwater Trail)
- ↑ 0.00 Continue west on Powell Blvd
- ← 2.4 Turn **LEFT** onto SW Highland Dr
- ← 3.1 Continue onto SW Pleasant View Dr
- ← 3.8 Continue onto SE 190th Dr
- → 4.1 Turn RIGHT onto SE Richey Rd
- → 5.0 Turn **RIGHT** onto SE Foster Rd
- → 7.8 Turn RIGHT onto SE 128th Ave
- 8.0 Turn LEFT onto SE Ramona St
  - 8.2 Exchange 10 Parking (Alice Ott School)

### **EXCHANGE NOTES**

Parking: At Alice Ott School. Team members exit parking lot and turn left onto SE Ramona St then right on 122nd to get to the exchange.

Provisions: Restaurants on Foster Rd Fuel: Yes, on Foster Rd