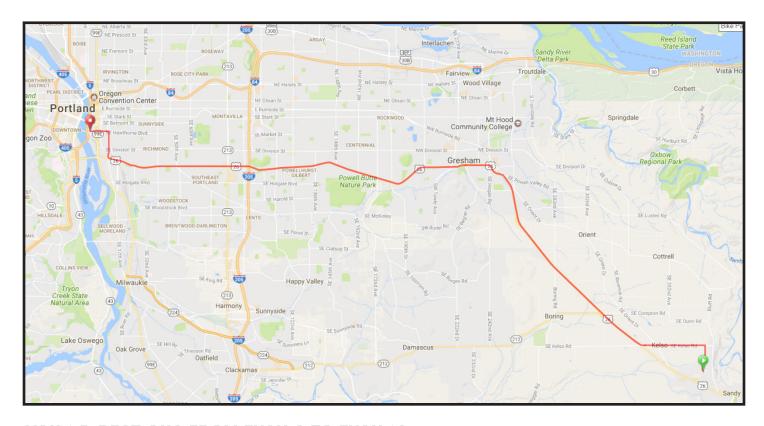

### 5.25 MI | MODERATE

LEG DESCRIPTION: Rolling hills along HWY 26 on paved shoulder and farm/country roads.

EXCH 7 ADDRESS: 36225 SE Proctor Road Boring, OR 97009

GPS: 45.453705, -122.290537

**NOTES:** Please do not mark turns on roads

### DIRECTIONS FROM EXCH 6 TO EXCH 7

#### Run on left side of the road for this leg.

- 0.00 Exchange 6 (near Sandy HS Tennis Courts)
- 0.72 **LEFT** onto Jewelberry Ave
- 1.52 **LEFT** onto SE Kelso Rd
- 2.17 RIGHT onto SE 362nd Ave
- 2.90 **LEFT** onto SE Dunn Rd
- 3.39 RIGHT onto SE 352nd
- 3.64 SE 352nd/Compton Rd intersection
- 3.88 **RIGHT** onto Hauglum Rd
- ← 4.38 **LEFT** onto SE 362nd
  - 5.25 Exchange 7 (Bluff Rd/Proctor Rd/362nd)