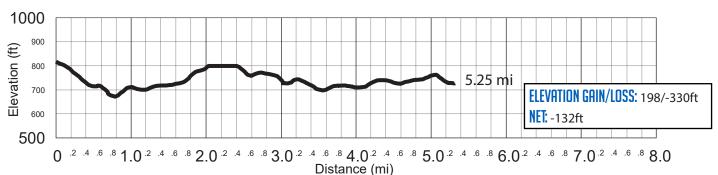

### 5.25 MI | MODERATE

LEG DESCRIPTION: Rolling hills along HWY 26 on paved shoulder and farm/country roads.

EXCH 7 ADDRESS: 36225 SE Proctor Road Boring, OR 97009

GPS: 45.453705, -122.290537

**NOTES:** Please do not mark turns on roads