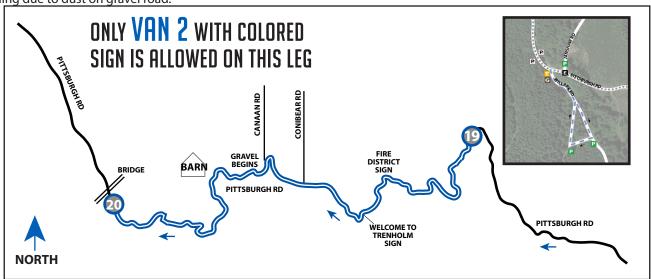

# VAN 2 5.75 MI | VERY HARD 🖎 📧

20)

**LEG DESCRIPTION:** Very challenging up and downhills on partially paved and gravel backcountry roads. **EXCH 20 ADDRESS:** 9.75 mi on Pittsburgh Rd (near Janshaw Rd). St. Helens, 97051

GPS: 45.890793, -122.997456

NOTES: Cell phone coverage unreliable until after Leg 32. A bandana or scarf is recommended to ease

breathing due to dust on gravel road.

#### **DIRECTIONS FROM EXCH 19 TO EXCH 20**

0.00 Exchange 19 (Pittsburgh Rd)

- ↑ 3.03 Gravel section begins
- ↑ 3.90 Large barn on right
  - 5.75 Exchange 20 (Pittsburgh Rd)

Highly encouraged to wear high visibility clothing (no dark colors), and for non-participating teammates outside van to wear a reflective vest & LED flasher (6pm-9am).

#### **EXCHANGE NOTES**

Parking: On Willark Rd to the left of exchange.

Do not drop runner off near exchange (causes immediate backup). Only Leg 20/21 participants get out at this tight exchange.

Provisions: No Fuel: No