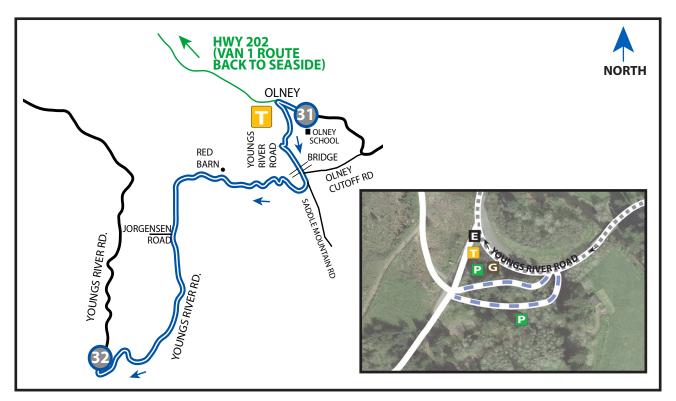

#### DIRECTIONS FROM EXCH 31 TO EXCH 32

0.00 Exchange 31 (Coastline Christian Fellowship Church)

- ← 0.34 Turn **LEFT** onto Youngs River Rd
- → 1.04 Bridge, (Y in Rd), continue **RIGHT** on Youngs River Rd
- ↑ 1.07 Saddle Mountain Rd
- ↑ 1.61 Red barn
- ↑ 2.58 Jurgensen Rd
  - 4.20 Exchange 32 (Youngs River Falls)

#### **EXCHANGE NOTES**

Parking: VERY LIMITED, follow volunteer instructions. NO PARKING ON ROAD SHOULDER. Expect heavy traffic delays due to limited parking.

Provisions: No

Fuel: No (nearest fuel - 11 miles north in Astoria)