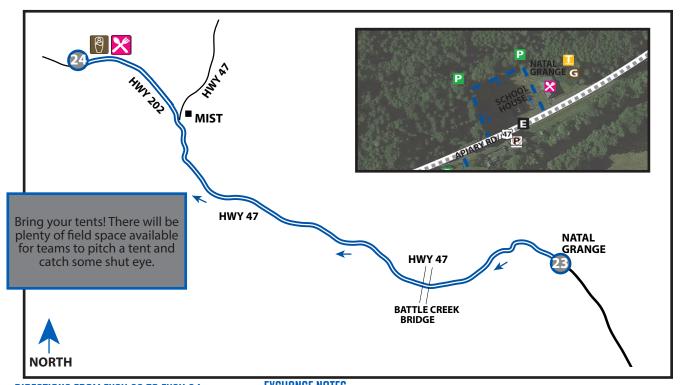

# MAJOR VAN EXCHANGE 4.87 MI | EASY

NAMED AFTER: KATHY K.

LEG DESCRIPTION: Flat terrain along Nehalem River and through pastoral setting on HWY 47 and HWY 202.

**EXCH 24 ADDRESS:** 13950 HWY 202 Birkenfeld, OR 97016 m.p. 44.9

#### **DIRECTIONS FROM EXCH 23 TO EXCH 24**

0.00 Exchange 23 (Natal Grange)

- 0.83 Country Museum on left
- 1.15 Battle Creek Bridge
- ↑ 3.55 Nehalem Valley Automotive
- 3.66 Continue on HWY 202
  - 4.87 Exchange 24 (Mist HWY 202)

#### **EXCHANGE NOTES**

Parking: In two large fields along right side of the road.

Do not drop runner off near exchange (causes immediate back-up).

Exchange 24 sleeping only permitted in designated, roped off sleeping areas. Tents ARE allowed at Exchange 24. Race DQ if found sleeping on ground next to vehicle!