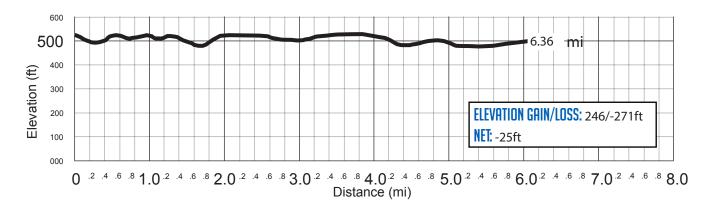

# 6.36 MI | MODERATE

**LEG DESCRIPTION:** Rolling hills on paved rural country road. **EXCH 27 ADDRESS:** near 79156 HWY 202 Jewell, OR 97138

GPS: 45.933928, -123.5061

**NOTES:** Cell phone coverage unreliable until after Leg 32.

#### DIRECTIONS FROM EXCH 26 TO EXCH 27

0.00 Exchange 26 (HWY 202)

- ↑ 0.60 Northrup Creek Rd
  - 3.40 Water Station
- ↑ 3.40 Nehalem River Bridge
- 个 5.11 Rhodes Rd
- ↑ 5.46 Wage Rd
- ↑ 6.30 HWY 103
  - 6.36 Exchange 27 (Jewell HWY 202)