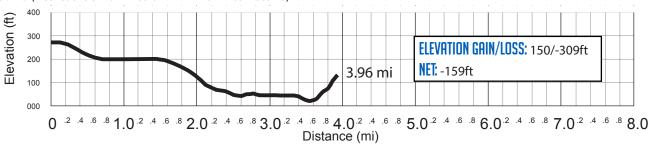

# 3.96 MI | MODERATE

LEG DESCRIPTION: Gradual hills on narrow paved back country road.

**EXCH 31 ADDRESS:** 89386 HWY 202 Astoria, OR 97103

GPS: 46.097719, -123.749397

**NOTES:** Cell phone coverage unreliable until after Leg 32.

#### **DIRECTIONS FROM EXCH 30 TO EXCH 31**

0.00 Exchange 30 (Astoria - HWY 202)

- ↑ 0.85 m.p. 13 sign
- 1.56 McCoy Lane
- 2.06 Klaskanine River Bridge and Fish Hatchery (m.p. 12)
- 2.67 Lillenas Rd (m.p. 11.3)
- 3.13 Olney Lane
  - 3.96 Exchange 31 (Coastline Christian Fellowship Church)

#### **EXCHANGE NOTES**

Parking: In Olney Grange lot on the left and church parking lot on the right.

Provisions: None

Fuel: No (nearest fuel - 9 miles on HWY 202 into Astoria)