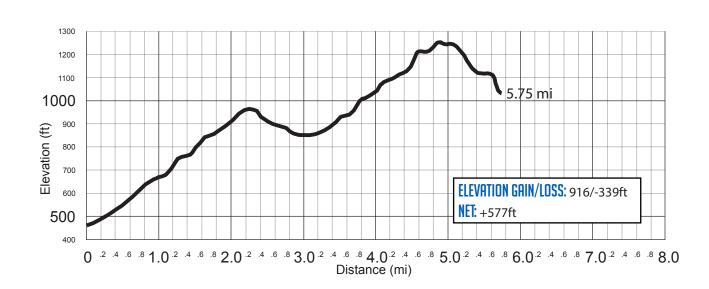

# VAN 2 5.75 MI | VERY HARD 🖎 📧

20)

**LEG DESCRIPTION:** Very challenging up and downhills on partially paved and gravel backcountry roads. **EXCH 20 ADDRESS:** 9.75 mi on Pittsburgh Rd (near Janshaw Rd). St. Helens, 97051