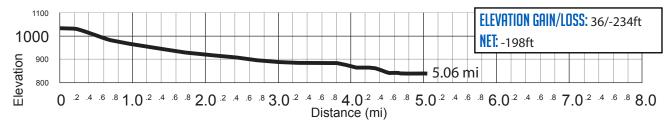

### 6.70 MI | HARD

NAMED AFTER: JODI G.

LEG DESCRIPTION: Gradual up and downhills on paved but narrow backcountry roads.

**EXCH 22 ADDRESS:** 6.70 miles on Apiary Rd Vernonia, OR (at ODOT gravel stockpile)

GPS: 45.949276, -123.149365

NOTES: Be aware of potentially fast moving non-race traffic on this leg. Cell phone coverage unreliable until after Leg 32.

#### DIRECTIONS FROM EXCH 21 TO EXCH 22

0.00 Exchange 21 (Schaffer Rd)

- ← 0.03 Turn **LEFT** onto Apiary Rd
- ↑ 1.67 Wilkerson County Park 3.60 Water Station
- ↑ 3.77 Rock Quarry
- ↑ 4.57 Golden-yellow gate on left
- 6.57 Small blue house and garage on left
  - 6.70 Exchange 22 (Apiary Rd)

#### **EXCHANGE NOTES**

Parking: In large field on left side of Apiary Rd.

Watch your footing! Some uneven terrain at Exchange 22.

Provisions: No

Fuel: No (nearest fuel - 10 miles south on HWY 47: Bridge St Mini Mart, Vernonia)