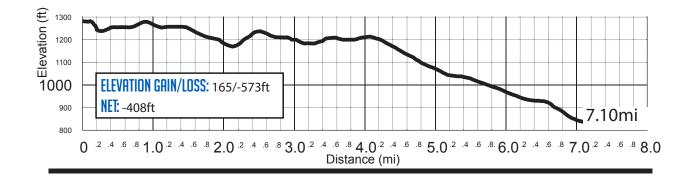

### 7.10 MI | HARD

**LEG DESCRIPTION:** Challenging gains in elevation and gradual downhills along HWY 26 on paved shoulder.

EXCH 6 ADDRESS: Sandy High School 37400 Bell St, Sandy, OR 97055

GPS: 45.405721, -122.276866