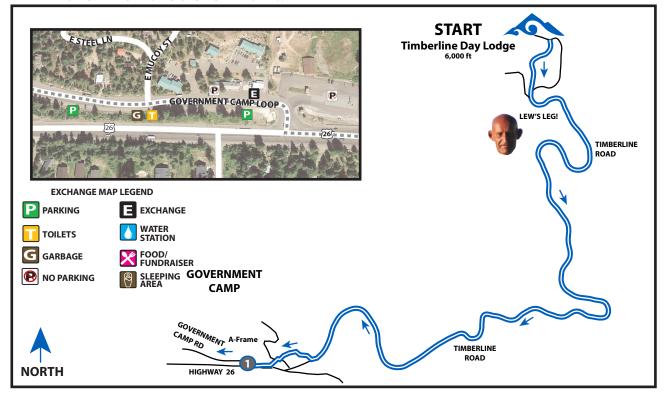

### 5.44 MI | VERY HARD 🔂

**LEG DESCRIPTION:** Severe downhill on paved Timberline Road.

EXCH 1 ADDRESS: Near HWY 26 Shoulder & Government Camp, A Frame OR 97028

GPS: 45.302092, -121.744277

**NOTES:** VANS NOT ALLOWED TO STOP ON THIS LEG.

### **DIRECTIONS FROM START TO EXCH 1**

Run on right side of road.

0.00 Timberline Lodge

- 5.29 **RIGHT** onto HWY 26
- → 5.44 **RIGHT** onto Government Camp Loop 5.44 Exchange 1 (HWY 26/Government Camp Loop)

### **EXCHANGE NOTES**

Distance (mi)

Parking: On the left side of Government Camp Loop. Park perpendicular to road.

Only next runner permitted in exchange zone.

Provisions: Restaurants/Food