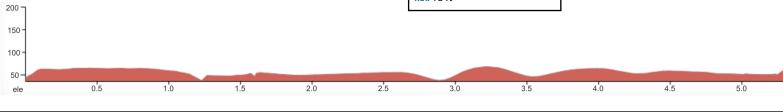

## 5.32 MI | MODERATE

LEG DESCRIPTION: Basically flat terrain on paved shoulder along HWY 30.

EXCH 17 ADDRESS: Warren Baptist Church, 56799 Columbia River Hwy, Warren, OR 97053

GPS:45°49'8.99"N, 122°51'2.81"W

Highly encouraged to wear high visibility clothing (no dark colors), and for non-participating teammates outside van to wear a reflective vest & LED flasher (6pm-9am).

ELEVATION GAIN/LOSS: 106/-88 ft NET: 18 ft