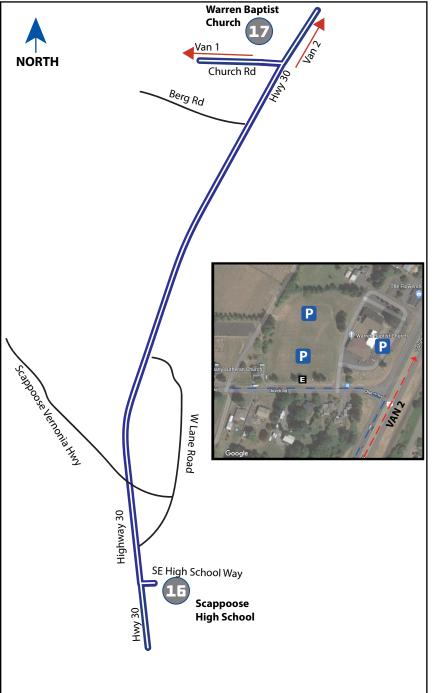

## 5.32 MI | MODERATE

LEG DESCRIPTION: Basically flat terrain on paved shoulder along HWY 30.

EXCH 17 ADDRESS: Warren Baptist Church, 56799 Columbia River Hwy, Warren, OR 97053

GPS:45°49'8.99"N, 122°51'2.81"W

## PARTICIPANT AND VAN 1 DIRECTIONS FROM EXCH 16 TO EXCH 17

- 0.00 Exchange 16 (Scappoose High School)
- ↑ 0.10 High School Way
- → 0.12 Turn RIGHT onto HWY 30 (Participants cross to other side of Hwy 30 with crosswalk and guidance from flaggers only)
- ← 5.23 Turn LEFT onto Church Rd
  - 5.32 Exchange 17 (Warren Baptist Church)

## **EXCHANGE NOTES**

Provisions: Yes, in town of St. Helens Fuel: Yes (Fuel up!)

It is recommended to fuel up your van on this leg as there are no gas stations on the route until Seaside. (Gas also available 9 miles off of race route in Astoria)