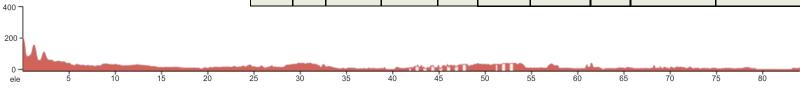

.38    | E      | 8      | 8.41    | Н      | 14.79           | 3                  | 16.47                  | 3                     |
| 3      | 3       | 6.41    | E      | 9      | 8.07    | Н      | 14.48           | 4                  | 16.09                  | 4                     |
| 4      | 4       | 7.65    | M      | 10     | 8.42    | Н      | 16.07           | 1                  | 18.51                  | 2                     |
| 5      | 5       | 7.62    | M      | 11     | 4.65    | E      | 12.27           | 5                  | 13.03                  | 5                     |
| 6      | 6       | 6.27    | E      | 12     | 5.86    | M      | 12.13           | 6                  | 12.71                  | 6                     |

ELEVEVATION: 792 FT/-986FT

NET: -194FT