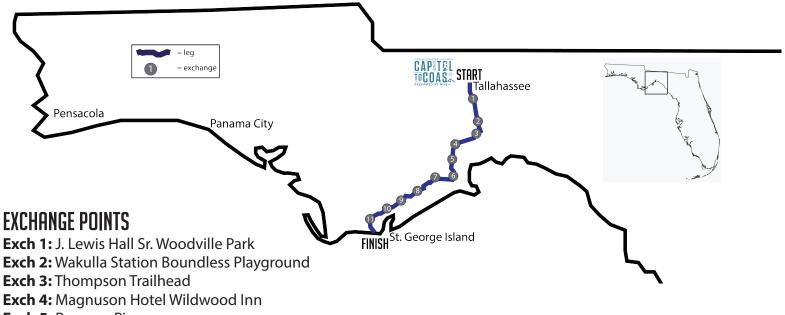

## CAPITOL TO COAST RELAY OVERVIEW

## START ADDRESS

Old Capitol Building, 400 S Monroe St, Tallahassee, FL 32399

## **FINISH ADDRESS**

St. George Island Lighthouse, 2B E Gulf Beach Dr, Eastpoint, FL 32328

Exch 5: Panacea Pizza

**Exch 6:** 29.944509, -84.386556

Exch 7: 29.944521, -84.501284

Exch 8: American Legion

**Exch 9:** Crooked River Lighthouse **Exch 10:** Franklin High School

Exch 11: Emerald Coastal Credit Union

|        | 1st Leg |         |        | 2ndLeg |         |        | Totals/Rankings |                    |                        |                       |
|--------|---------|---------|--------|--------|---------|--------|-----------------|--------------------|------------------------|-----------------------|
| Runner | Leg #   | Mileage | Rating | Leg#   | Mileage | Rating | Total<br>Miles  | Mileage<br>Ranking | Relative<br>Difficulty | Difficulty<br>Ranking |
| 1      | 1       | 7.34    | M      | 7      | 8.49    | VH     | 15.83           | 2                  | 19.11                  | 1                     |
| 2      | 2       | 6.38    | E      | 8      | 8.41    | Н      | 14.79           | 3                  | 16.47                  | 3                     |
| 3      | 3       | 6.41    | E      | 9      | 8.07    | Н      | 14.48           | 4                  | 16.09                  | 4                     |
| 4      | 4       | 7.65    | M      | 10     | 8.42    | Н      | 16.07           | 1                  | 18.51                  | 2                     |
| 5      | 5       | 7.62    | M      | 11     | 4.65    | E      | 12.27           | 5                  | 13.03                  | 5                     |
| 6      | 6       | 6.27    | E      | 12     | 5.86    | M      | 12.13           | 6                  | 12.71                  | 6                     |