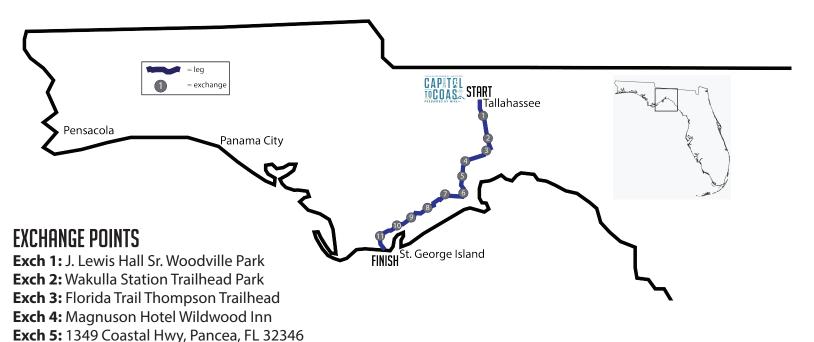

## CAPITOL TO COAST RELAY RUN OVERVIEW

## START ADDRESS

Old Capitol Building, 400 S Monroe St, Tallahassee, FL 32399

## **FINISH ADDRESS**

St. George Island Lighthouse, 2B E Gulf Beach Dr, Eastpoint, FL 32328

| <b>Exch 6:</b> 29.940780, -84.388378   |
|----------------------------------------|
| <b>Exch 7:</b> 29.937735, -84.503104   |
| <b>Exch 8A:</b> St.James Bay Golf Club |
| Exch 8B: Kendrick Sports Complex       |
| Exch 9: Crooked River Lighthouse       |
| <b>Exch 10:</b> Franklin County School |
| <b>Exch 11:</b> 29.73655484.885624     |