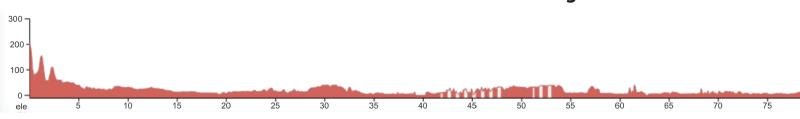

ELEVEVATION: 792 FT/-986FT

| ELEVEVALION: | /92 F1/-980F1 |
|--------------|---------------|
| NET: -194FT  |               |

| 1st Half |      |         |        | 2nd Half |         |        |
|----------|------|---------|--------|----------|---------|--------|
| Runner   | Leg# | Mileage | Rating | Leg#     | Mileage | Rating |
| 1        | 1    | 7.34    | M      | 7        | 7.81    | VH     |
| 2        | 2    | 6.41    | E      | 8        | 5.05    | E      |
| 3        | 3    | 6.42    | E      | 9        | 4.31    | E      |
| 4        | 4    | 7.44    | M      | 10       | 8.42    | Н      |
| 5        | 5    | 7.62    | M      | 11       | 5.15    | E      |
| 6        | 6    | 7.13    | M      | 12       | 5.86    | M      |

**Total Mileage: 78.96** 