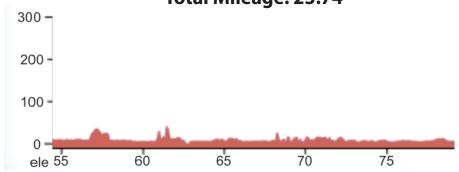

ADDRESS**

Kendrick Sports Complex, 1601 Kenneth B Cope Ave, Carrabelle, FL 32322

## **FINISH ADDRESS**

St. George Island Lighthouse, 2B E Gulf Beach Dr, Eastpoint, FL 32328



Walk/Run Start: Kendrick Sports Complex

**Exch 9:** Crooked River Lighthouse **Exch 10:** Franklin County School

Exch 11: 268 US-98, Eastpoint, FL 32328

|                 | Walk/Ruck Legs |         |        |
|-----------------|----------------|---------|--------|
| Walk/<br>Rucker | Leg#           | Mileage | Rating |
| 1               | 9              | 4.31    | E      |
| 2               | 10             | 8.42    | Н      |
| 3               | 11             | 5.15    | E      |
| 4               | 12             | 5.86    | M      |

**ELEVEVATION: 258 FT/-270FT** 

NET: -12FT

**Total Mileage: 23.74**