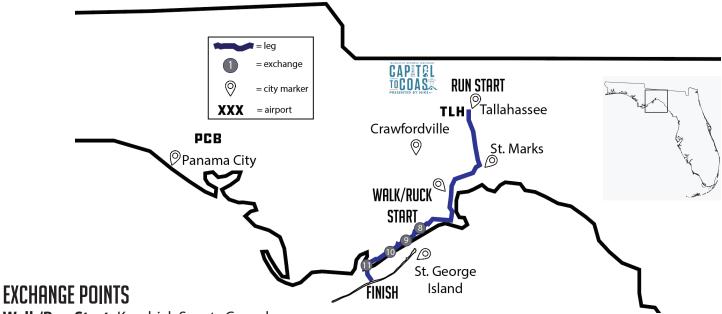

## CAPITOL TO COAST RELAY WALK/RUCK OVERVIEW

## **START ADDRESS**

Kendrick Sports Complex, 1601 Kenneth B Cope Ave, Carrabelle, FL 32322

## **FINISH ADDRESS**

St. George Island Lighthouse, 2B E Gulf Beach Dr, Eastpoint, FL 32328

Walk/Run Start: Kendrick Sports Complex

**Exch 9:** Crooked River Lighthouse **Exch 10:** Franklin County School

Exch 11: 268 US-98, Eastpoint, FL 32328

|                 | Walk/Ruck Legs |         |        |
|-----------------|----------------|---------|--------|
| Walk/<br>Rucker | Leg#           | Mileage | Rating |
| 1               | 9              | 4.31    | E      |
| 2               | 10             | 8.42    | Н      |
| 3               | 11             | 5.15    | E      |
| 4               | 12             | 5.86    | M      |