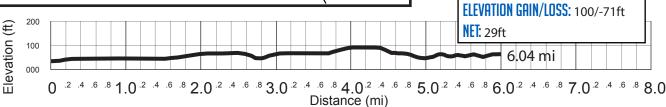

# 6.04 MI | MODERATE

**LEG DESCRIPTION:** Basically flat terrain along Front Ave / St. Helen Rd / HWY 30 on paved shoulder and sideruns.

**EXCH 14 ADDRESS:** 11500 NW St. Helens and Marina Way Portland, OR 97231 (m.p. 9.3, at Knife River Corp.)