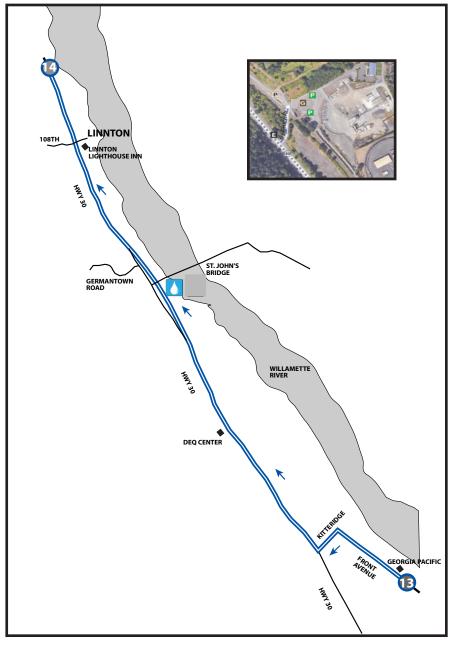

# 6.04 MI | MODERATE

**LEG DESCRIPTION:** Basically flat terrain along Front Ave / St. Helen Rd / HWY 30 on paved shoulder and sideruns.

**EXCH 14 ADDRESS:** 11500 NW St. Helens and Marina Way Portland, OR 97231 (m.p. 9.3, at Knife River Corp.)

GPS: 45.61054, -122.795949

**NOTES:** VANS NOT ALLOWED TO STOP ON SHOULDER OF HWY 30.

#### DIRECTIONS FROM EXCH 13 TO EXCH 14

#### Run on right side of the road.

- 0.00 Exchange 13 (Front Ave Georgia Pacific)
- ← 0.68 Turn **LEFT** onto Kittridge
- → 1.17 Turn **RIGHT** onto HWY 30
- ↑ 3.74 St Johns Bridge
- ↑ 4.14 Germantown Rod
- ↑ 5.19 Linnton Lighthouse Inn
  - 6.04 Exchange 14 (Marina Way/HWY 30)

### **EXCHANGE NOTES**

Parking: To the right, off HWY 30 near Marina Way in large Knife River fenced lot.

### Only next runner allowed up hill to HWY 30 for safety reasons.

HTC traffic on Marina way is restricted to the designated parking area. No HTC traffic allowed past parking area.

Provisions: No

Fuel: No (nearest fuel - Linnton)