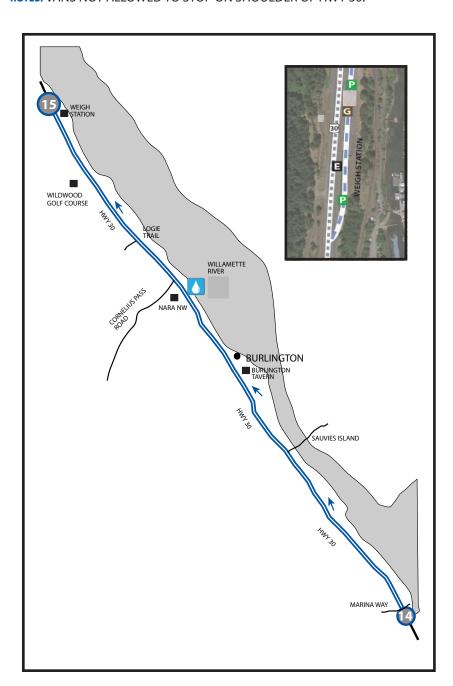

## VAN 1

## 7.25 MI | HARD

**LEG DESCRIPTION:** Gently rolling terrain on paved shoulder along HWY 30. **EXCH 15 ADDRESS:** Rocky Point Weigh Station Scappoose, OR (m.p. 16.5)

GPS: 45.69497, -122.871008

NOTES: VANS NOT ALLOWED TO STOP ON SHOULDER OF HWY 30.

## **DIRECTIONS FROM EXCH 14 TO EXCH 15**

Run on right side of the road.

- 0.00 Exchange 14 (Marina Way/HWY 30)
- ↑ 1.55 Sauvie Island Bridge
- ↑ 3.34 Burlington Tavern
- ↑ 3.93 Cornelius Pass Rd
- N 4.92 Logie Trail
- ↑ 6.16 Wildwood Golf Course
  - 7.25 Exchange 15 (Rocky Point Weigh Station)

## **EXCHANGE NOTES**

Parking: At Rocky Point Weigh Station off to the right of HWY 30. Parallel parking on the left, nose-in angle parking on the right. Follow volunteer instructions.

Provisions: No

Fuel: No (nearest fuel - Linnton, Leg 14)