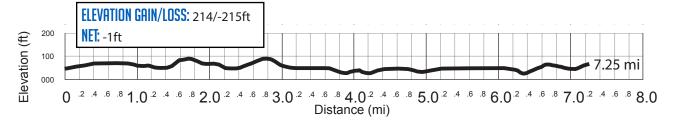

## 7.25 MI | HARD

**LEG DESCRIPTION:** Gently rolling terrain on paved shoulder along HWY 30. **EXCH 15 ADDRESS:** Rocky Point Weigh Station Scappoose, OR (m.p. 16.5)

GPS: 45.69497, -122.871008

NOTES: VANS NOT ALLOWED TO STOP ON SHOULDER OF HWY 30.