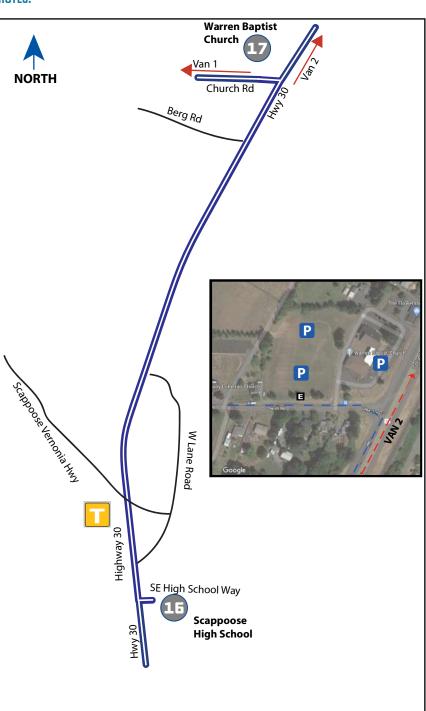

# VAN 1

# 5.32 MI | MODERATE

**LEG DESCRIPTION:** Basically flat terrain on paved shoulder along HWY 30.

EXCH 17 ADDRESS: Warren Baptist Church, 56799 Columbia River Hwy, Warren, OR 97053

**GPS**:45°49′8.99″N, 122°51′2.81″W

#### PARTICIPANT AND VAN 1 DIRECTIONS FROM EXCH 16 TO EXCH 17

- 0.00 Exchange 16 (Scappoose High School)
- ↑ 0.10 High School Way
- → 0.12 Turn RIGHT onto HWY 30 (Participants cross to other side of Hwy 30 with crosswalk an d guidance from flaggers only)
- ← 5.23 Turn LEFT onto ChurchRd
  - 5.32 Exchange 17 (Warren Baptist Church)

### **EXCHANGE NOTES**

Provisions:Yes, in town of St. Helens Fuel:Yes (Fuel up!)

It is recommended to fuel up your vano nt his leg as there are no gas stations on the route until Seaside. (Gas also available 9 miles off of race route in Astoria)