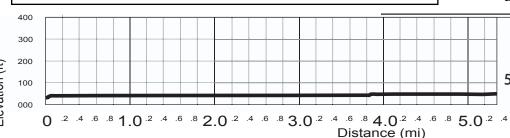

Highlye ncouraged to wear high visibility clothing (nod arkc olors), and forn on-participating teammates outside vant ow ear a reflective vest & LED flasher (6pm-9am).

ELEVATION GAIN/LOSS: 106/-88ft-NET: 18ft

5.32 mi