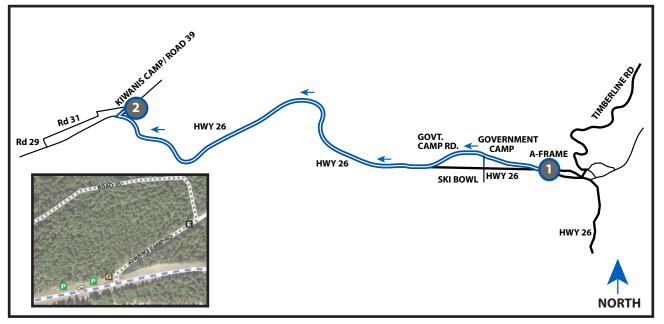

# 5.64 MI | HARD 🛃

LEG DESCRIPTION: Severe downhill through Government Camp on HWY 26; paved street and shoulder. EXCH 2 ADDRESS: Kiwanis Camp Rd/HWY 26 Government Camp, OR 97028

GPS: 45.31068, -121.836655

NOTES: No stopping in "Truck Escape" ramp (traffic fines). No stopping on left side of HWY 26 to water runners.

## **EXCHANGE NOTES**

Parking: Follow volunteer instructions for parking to the right. Only park AFTER exchange. Please angle park, no parallel parking.

### **DIRECTIONS FROM EXCH 1 TO EXCH 2** Run on right side of road.

- 0.00 Exchange 1 (HWY 26/Government Camp Loop)
- $\rightarrow$ 1.26 RIGHT on Government Camp Rd entrance onto HWY 26
- 4.14 Truck Escape Ramp (No van stopping, traffic
  - 5.53 RIGHT on Kiwanis Camp Rd/Rd 39
  - 5.64 Exchange 2 (Kiwanis Camp Rd/ Rd 39)