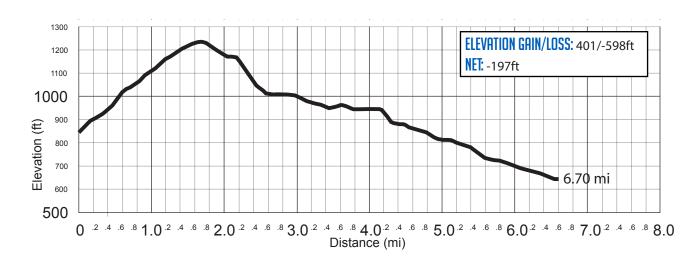

## 6.70 MI | HARD

NAMED AFTER: JUSTIN H.

**LEG DESCRIPTION:** Gradual up and downhills on paved but narrow backcountry roads. **EXCH 22 ADDRESS:** 6.70 miles on Apiary Rd Vernonia, OR (at ODOT gravel stockpile)