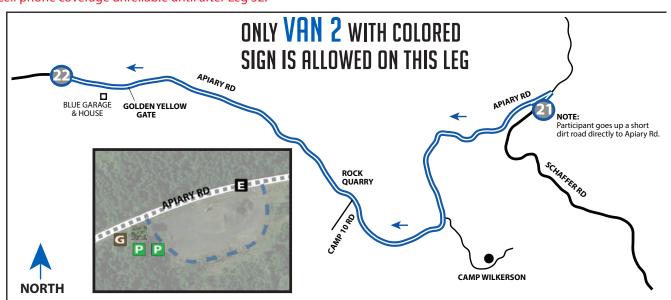

## VAN 2

GPS: 45.949276, -123.149365

## 6.70 MI | HARD

NAMED AFTER: JUSTIN H.

**LEG DESCRIPTION:** Gradual up and downhills on paved but narrow backcountry roads. **EXCH 22 ADDRESS:** 6.70 miles on Apiary Rd Vernonia, OR (at ODOT gravel stockpile)

**NOTES:** Be aware of potentially fast moving non-race traffic on this leg. Cell phone coverage unreliable until after Leg 32.

## **DIRECTIONS FROM EXCH 21 TO EXCH 22**

- 0.00 Exchange 21 (Schaffer Rd)
- ← 0.03 Turn **LEFT** onto Apiary Rd
- ↑ 1.67 Wilkerson County Park 3.60 Water Station □
- ↑ 3.77 Rock Quarry
- ↑ 4.57 Golden-yellow gate on left
- ↑ 6.57 Small blue house and garage on left
  - 6.70 Exchange 22 (Apiary Rd)

## **EXCHANGE NOTES**

Parking: In large field on left side of Apiary Rd.

Watch your footing! Some uneven terrain at Exchange 22.

Provisions: No

Fuel: No (nearest fuel - 10 miles south on HWY 47: Bridge St Mini Mart, Vernonia)