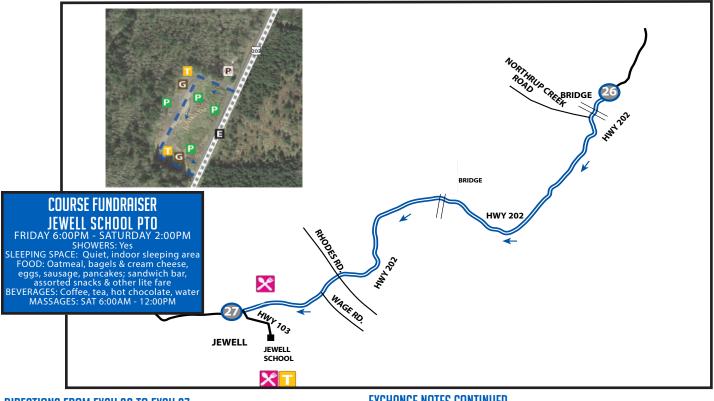

# 6.36 MI | MODERATE

LEG DESCRIPTION: Rolling hills on paved rural country road. EXCH 27 ADDRESS: near 79156 HWY 202 Jewell, OR 97138 GPS: 45.933928, -123.5061

AN

**NOTES:** Cell phone coverage unreliable until after Leg 32.

## **DIRECTIONS FROM EXCH 26 TO EXCH 27**

- 0.00 Exchange 26 (HWY 202)
- ↑ 0.60 Northrup Creek Rd
- ↑ 3.40 Nehalem River Bridge
- ↑ 5.11 Rhodes Rd
- 个 5.46 Wage Rd
- ↑ 6.30 HWY 103
  - 6.36 Exchange 27 (Jewell HWY 202)

### **EXCHANGE NOTES**

Parking: Entrance for van parking is before the exchange as directed by volunteers in field. Upon exiting, left turn only.

## EXCHANGE NOTES CONTINUED

Provisions: Course Fundraisers Fuel: No

> COURSE FUNDRAISER ELSIE VINEMAPLE FIRE & RESCUE FRIDAY 6:00PM - SATURDAY 12:00PM

FIRST AID AND EMERGENCY MEDICAL SERVICES AVAILABLE