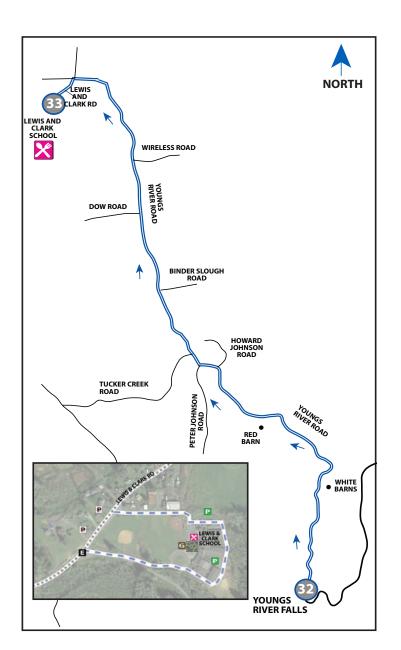

### **DIRECTIONS FROM EXCH 32 TO EXCH 33**

0.00 Exchange 32 (Youngs River Falls)

3.67 Water Station 🚺

↑ 3.67 Tucker Creek Rd

↑ 5.12 Binder Slough Rd

↑ 6.18 Dow Rd

↑ 6.60 Wireless Rd

← 7.29 Turn **LEFT** onto Lewis & Clark Rd 7.72 Exchange 33 (Lewis & Clark School)

#### **EXCHANGE NOTES**

Parking: At Lewis & Clark School.

**Provisions: Course Fundraiser** Fuel: No