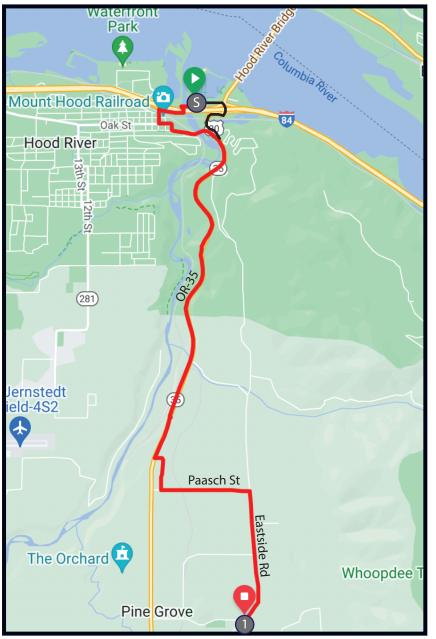

## 5.8 MILES | VERY HARD

**EXCH1ADDRESS:** 2405 Eastside Rd, Hood River, OR 97031 **GPS**: 45.653310, -121.498093

## DIRECTIONS FROM START TO EXCH 1

- ↑ 0.1 Take the pedestrian overpass
- ← 0.4 Turn LEFT onto 2nd St
- ← 0.5 Turn LEFT onto Oak St
- → 0.6 Oak St turns RIGHT and becomes Front St
- ← 0.6 Turn LEFT onto State St
- → 1.0 Slight RIGHT onto OR-35S
- ← 3.8 Turn LEFT onto Rainbow Dr
- ← 4.1 Turn LEFT onto Paasch Dr
- → 4.8 Turn RIGHT onto Eastside Rd 5.8 Arrive at Exchange 1

## VANS TAKE SLIGHTLY DIFFERENT ROUTE THAN RUNNERS

■ VAN ROUTE

**RUNNER ROUTE** 

## VAN DIRECTIONS FROM START TO EXCH 1

- ← Slight LEFT onto E Port Marina Dr
- → Turn RIGHT onto Button Bridge Rd
- ↑ Continue onto OR-35 S
- ← Turn LEFT onto Whiskey Creek Dr
- → Turn RIGHT onto Eastside Rd
- ← Arrive at Exchange 1 on your LEFT