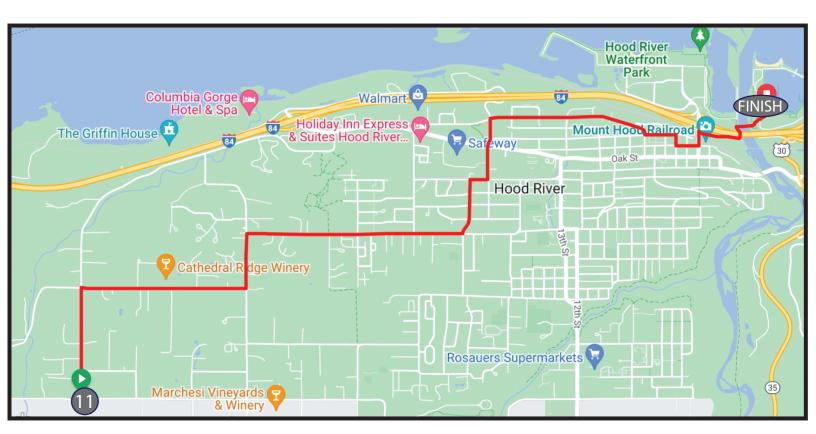

## 4.6 MILES | EASY

FINISH ADDRESS: Marina Green, 300 E Port Marina Dr, Hood River, OR 97031

GPS: 45.711289, -121.505541

## DIRECTIONS FROM EXCH 11 TO FINISH

- → 0.5 Turn RIGHT onto Post Canyon Dr
- ← 1.3 Turn LEFT onto Frankton Dr
- → 1.5 Turn RIGHT onto May St
- ← 2.5 Turn LEFT onto 22nd St
- → 2.7 Turn RIGHT onto Sherman Ave
- ← 2.8 Turn LEFT onto 20th St
- → 3.1 Turn RIGHT onto Wasco St
- ← 3.8 Turn LEFT onto Columbia St
- → 4.0 Turn RIGHT onto 4th St
- ← 4.0 Turn LEFT onto Cascade Ave
- ← 4.1 Turn LEFT onto 2nd St
- → 4.2 Turn RIGHT onto Slough Trail

1.0

- ↑ 4.4 Take Pedestrian Bridge
  - 4.6 Arrive at Finish

0.5

2.5

**ELEVATION: 34FT/-663FT** 

**NET: -629FT** 