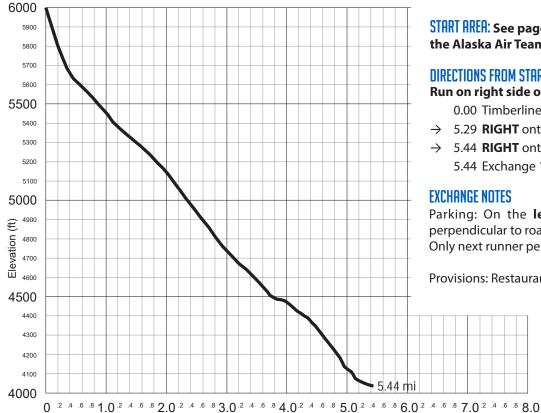

Distance (mi)

START AREA: See page 9 for info on quick Start Area check-in via the Alaska Air Team Pre-Check in the Hood To Coast App.

## DIRECTIONS FROM START TO EXCH 1

Run on right side of road.

0.00 Timberline Lodge

- → 5.29 **RIGHT** onto HWY 26
- → 5.44 **RIGHT** onto Government Camp Loop
  - 5.44 Exchange 1 (HWY 26/Government Camp Loop)

## **EXCHANGE NOTES**

Parking: On the left side of Government Camp Loop. Park perpendicular to road.

Only next runner permitted in exchange zone.

Provisions: Restaurants/Food, Fuel

**ELEVATION GAIN/LOSS: 1/-1885ft** 

NET: -1884ft