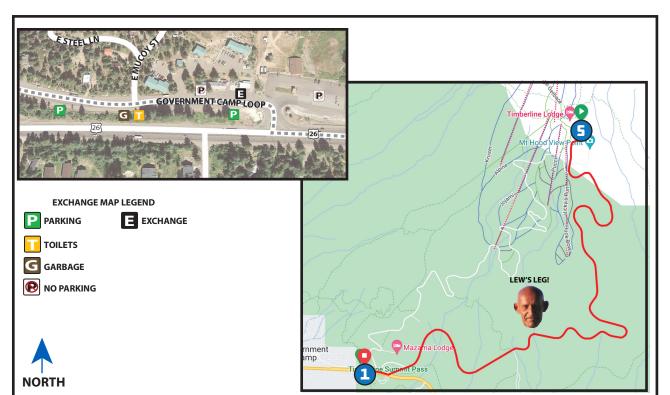

## 5.44 MI | VERY HARD

NAMED AFTER: LEW J.

LEG DESCRIPTION: Severe downhill on paved Timberline Road.

EXCH 1 ADDRESS: Near HWY 26 Shoulder & Government Camp, A Frame OR 97028

GPS: 45.302092, -121.744277

**NOTES:** VANS NOT ALLOWED TO STOP ON THIS LEG.

## DIRECTIONS FROM START TO EXCH 1

Run on right side of road.

0.00 Timberline Lodge

- → 5.29 **RIGHT** onto HWY 26
- → 5.44 **RIGHT** onto Government Camp Loop
  - 5.44 Exchange 1 (HWY 26/Government Camp Loop)

## **EXCHANGE NOTES**

Parking: On the left side of Government Camp Loop. Park perpendicular to road.

Only next runner permitted in exchange zone.

Provisions: Restaurants/Food, Fuel

**ELEVATION GAIN/LOSS: 1/-1885ft** 