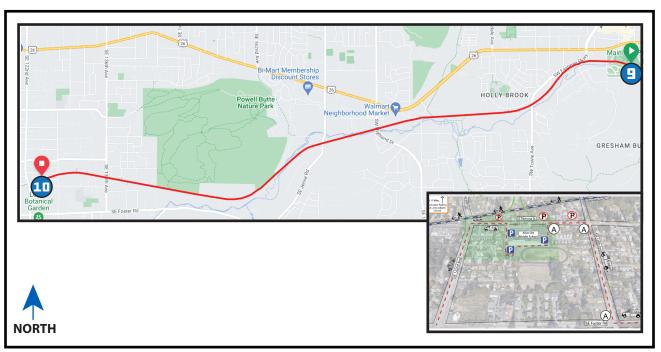

# 5.54 MI | MODERATE

**LEG DESCRIPTION:** Leg entirely along Springwater Trail with relatively rolling and flat terrain.

EXCH 10 ADDRESS: 5764 SE 122nd Ave, Portland, OR 97236

GPS: 45.480313, -122.53798

NOTES: HTC/Springwater Bike Patrol on trail in evening. Limited van access to runner. Water will not be provided. Plan ahead and pack your own water

### DIRECTIONS FROM EXCH 9 TO EXCH 10

- 0.00 Exchange 9 (East Gresham Park/ Springwater Trail) 0.31 Cross over 7th St
- 0.85 Cross bridge over Towle Ave/Eastman Pkwy
- $\Lambda$ 1.81 Cross over Pleasant View Dr
- 2.70 Cross over SE 174th Ave/Jenne Rd
- 4.74 Cross over 136th Ave
- 5.16 Cross over 128th Ave
- 5.50 Cross over 122nd Ave
  - 5.54 Exchange 10 (Springwater Trail near Alice Ott School)

## DRIVER NOTES - VANS DO NOT FOLLOW COURSE

- 0.00 Exchange 9 (East Gresham Park/ Springwater Trail)
- 0.00 Continue west on Powell Blvd
- Turn **LEFT** onto SW Highland Dr
- Continue onto SW Pleasant View Dr
- 3.8 Continue onto SE 190th Dr
- 4.1 Turn **RIGHT** onto SE Richey Rd
- Turn **RIGHT** onto SE Foster Rd  $\rightarrow$
- $\rightarrow$ 7.8 Turn **RIGHT** onto SE 128th Ave
- Turn **LEFT** onto SE Ramona St 8.0
  - 8.2 Exchange 10 Parking (Alice Ott School)

# **EXCHANGE NOTES**

Parking: At Alice Ott School. Team members exit parking lot and turn left onto SE Ramona St then right on 122nd to get to the exchange.

Provisions: Restaurants on Foster Rd Taqueria La Merced food truck Fuel: Yes, on Foster Rd