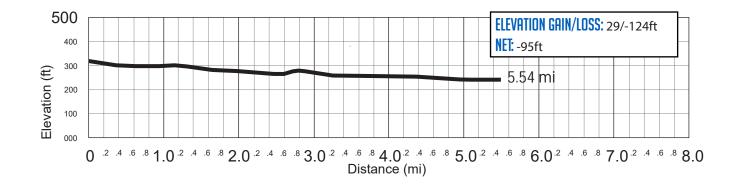

# 5.54 MI | MODERATE

**LEG DESCRIPTION:** Leg entirely along Springwater Trail with relatively rolling and flat terrain.

EXCH 10 ADDRESS: 5764 SE 122nd Ave, Portland, OR 97236

GPS: 45.480313, -122.53798

NOTES: HTC/Springwater Bike Patrol on trail in evening. Limited van access to runner. Water will not be provided. Plan ahead and pack your own water