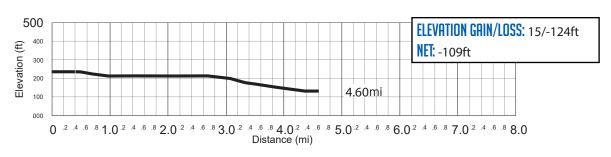

# 4.56 MI | EASY

LEG DESCRIPTION: Leg on Springwater Trail with relatively rolling and flat terrain.

EXCH 11 ADDRESS: 4401 SE Johnson Creek Blvd Portland, OR 97222

GPS: 45.461816, -122.617121

NOTES: HTC/Springwater Bike Patrol on trail in evening (begins at 7pm).