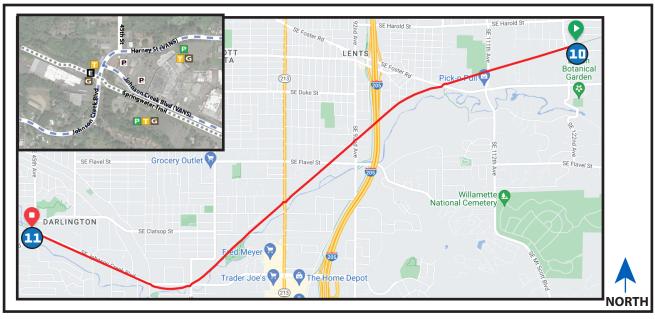

# 4.56 MI | EASY

LEG DESCRIPTION: Leg on Springwater Trail with relatively rolling and flat terrain.

EXCH 11 ADDRESS: 4401 SE Johnson Creek Blvd Portland, OR 97222

GPS: 45.461816, -122.617121

NOTES: HTC/Springwater Bike Patrol on trail in evening (begins at 7pm).

### DIRECTIONS FROM EXCH 10 TO EXCH 11

0.00 Exchange 10 (near Alice Ott School)

- ↑ 1.00 Cross over SE Foster Rd
- ↑ 2.43 Cross over 82nd Ave
- ↑ 3.33 Cross over Johnson Creek Blvd/Bell Ave
- ↑ 3.64 Cross over Flavel Dr/Linwood Ave
  - 4.56 Exchange 11 (Springwater Trail near SE 45th Ave/Johnson Creek Blvd)