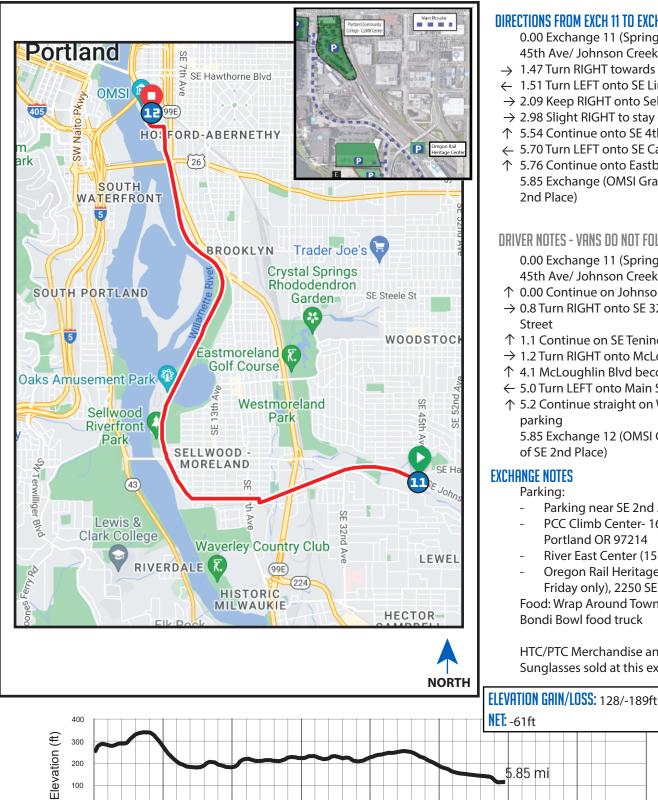

## FIRST TECH MAJOR EXCHANGE 5.85 MI MODERATE VAN 281

LEG DESCRIPTION: Mostly flat with a few rolling hills, trail and paved city streets. EXCH 12 ADDRESS: OMSI gravel lot at the end of SE 2nd Place, Portland 97214

## **DIRECTIONS FROM EXCH 11 TO EXCH 12**

- 0.00 Exchange 11 (Springwater Trail near SE 45th Ave/ Johnson Creek Blvd)
- $\rightarrow$  1.47 Turn RIGHT towards SE 19th Ave
- ← 1.51 Turn LEFT onto SE Linn St.
- → 2.09 Keep RIGHT onto Sellwood Gap
- $\rightarrow$  2.98 Slight RIGHT to stay on Springwater
- ↑ 5.54 Continue onto SE 4th Ave
- ← 5.70 Turn LEFT onto SE Cauthers St
- ↑ 5.76 Continue onto Eastbank Esplanade 5.85 Exchange (OMSI Gravel lot at end of SE 2nd Place)

## DRIVER NOTES - VANS DO NOT FOLLOW COURSE

- 0.00 Exchange 11 (Springwater Trail near SE 45th Ave/ Johnson Creek Blvd)
- ↑ 0.00 Continue on Johnson Creek Blvd
- $\rightarrow$  0.8 Turn RIGHT onto SE 32nd Ave/Tacoma Street
- ↑ 1.1 Continue on SE Tenino Street
- → 1.2 Turn RIGHT onto McLoughlin Blvd/99E
- ↑ 4.1 McLoughlin Blvd becomes Grand Ave
- ← 5.0 Turn LEFT onto Main St
- ↑ 5.2 Continue straight on Water Ave for parking
  - 5.85 Exchange 12 (OMSI Gravel lot at the end of SE 2nd Place)

## **EXCHANGE NOTES**

5.85 mi

- Parking:
  - Parking near SE 2nd Ave/Tilikum Bridge
  - PCC Climb Center- 1626 SE Waer Ave, Portland OR 97214
  - River East Center (1515 SE Water Ave)
  - Oregon Rail Heritage Center (1-5pm Friday only), 2250 SE Water Ave