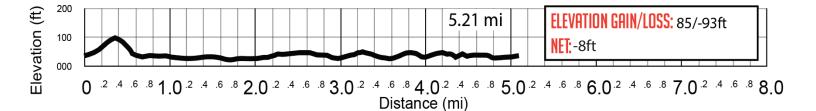

# 5.21 MI | EASY

LEG DESCRIPTION: Slight incline over the Tilikum Crossing followed by flat terrain alongside the Willamette

River, Portland Waterfront and paved city street. EXCH 11 ADDRESS: 3838 NW Front Ave, Portland, OR 97210