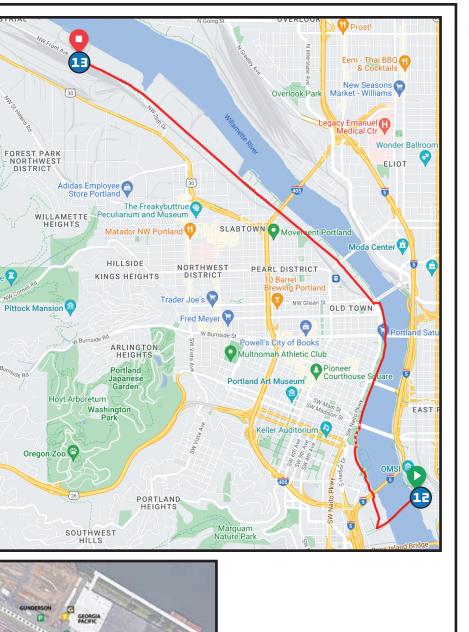

# 5.21 MI | EASY

LEG DESCRIPTION: Slight incline over the Tilikum Crossing followed by flat terrain alongside the Willamette

River, Portland Waterfront and paved city street. EXCH 11 ADDRESS: 3838 NW Front Ave, Portland, OR 97210

## **DIRECTIONS FROM EXCH 12 TO EXCH 13**

- 0.00 Exchange 12 (OMSI Gravel lot at the end of SE 2nd Place)
- → 0.10 Turn LEFT onto the Tilikum Crossing
- ← walkway
- ↑ 0.14 Turn RIGHT onto the Tilikum Crossing
- 10.61 Turn RIGHT onto SW Bond Ave
- ightarrow 0.83 Merge RIGHT onto Waterfront Park Trail
- ↑ 1.58 Hawthorn Bridge
- ← 1.81 Morrison Bridge
- → 2.18 Burnside Bridge 2.45 Steel Bridge
  - 2.49 UPRR- railway tracks

2.52 Merge onto SW Naito Parkway from the Water Park Trail

2.88 Broadway Bridge

3.41 Continue on Naito Pkwy as it becomes

Front Ave under Fremont Bridge

- 4.62 NW 26th Ave
- 5.21 Exchange 13 (Front Ave)

### DRIVERS NOTES- VANS DO NOT FOLLOW COURSE

- 0.0 Exchange 12 (OMSI Gravel lot at the end of SE 2nd Place)
- ← 0.1 Turn LEFT onto Water Ave
- ← 0.4 Turn LEFT onto Hawthorne Blvd (Hawthorn Bridge)
- $\rightarrow$  0.9 Take RIGHT ramp onto Main St
- $\rightarrow$  1.2 Turn RIGHT onto 2nd Ave
- → 1.3 Turn RIGHT onto Salmon St
- ← 1.8 Turn LEFT onto Naito Pkwy/Front Ave 5.2 Exchange 13 (Front Ave)

### **EXCHANGE NOTES**

Parking: West side of exchange lot just before exchange zone Provisions: Smak Dabs food truck Fuel: no (nearest fuel 3mi South on NW 23rd/Burnside

NORTH

NAMED AFTER: GARY Z.