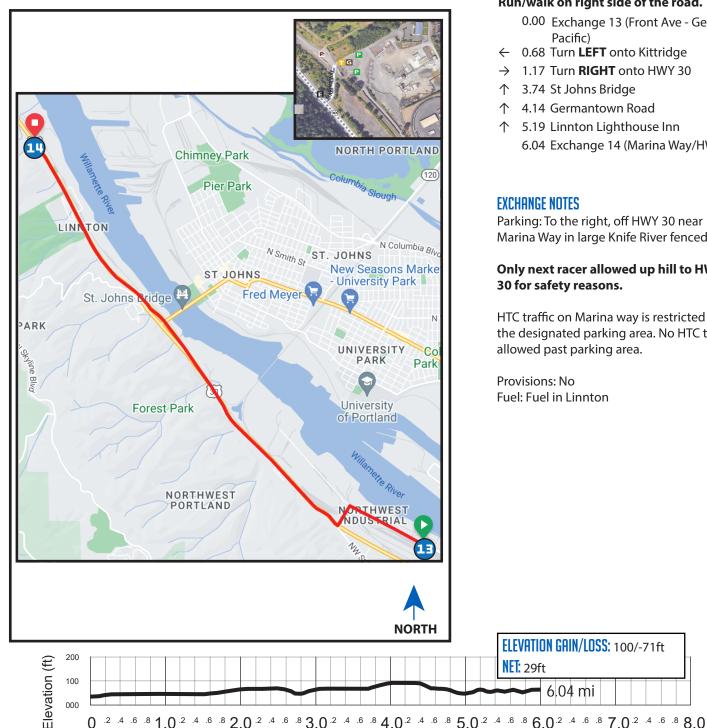

# 6.04 MI | MODERATE

LEG DESCRIPTION: Basically flat terrain along Front Ave / St. Helen Rd / HWY 30 on paved shoulder and sideruns. 6° Le

EXCH 14 ADDRESS: 11500 NW St. Helens and Marina Way Portland, OR 97231 (m.p. 9.3, at Knife River Corp.) GPS: 45.61054, -122.795949

### **DIRECTIONS FROM EXCH 13 TO EXCH 14** Run/walk on right side of the road.

- 0.00 Exchange 13 (Front Ave Georgia Pacific)
- ← 0.68 Turn **LEFT** onto Kittridge
- 1.17 Turn RIGHT onto HWY 30
- 3.74 St Johns Bridge  $\uparrow$
- ↑ 4.14 Germantown Road
- 5.19 Linnton Lighthouse Inn 6.04 Exchange 14 (Marina Way/HWY 30)

#### **EXCHANGE NOTES**

Parking: To the right, off HWY 30 near Marina Way in large Knife River fenced lot.

#### Only next racer allowed up hill to HWY 30 for safety reasons.

HTC traffic on Marina way is restricted to the designated parking area. No HTC traffic allowed past parking area.

**Provisions: No** Fuel: Fuel in Linnton