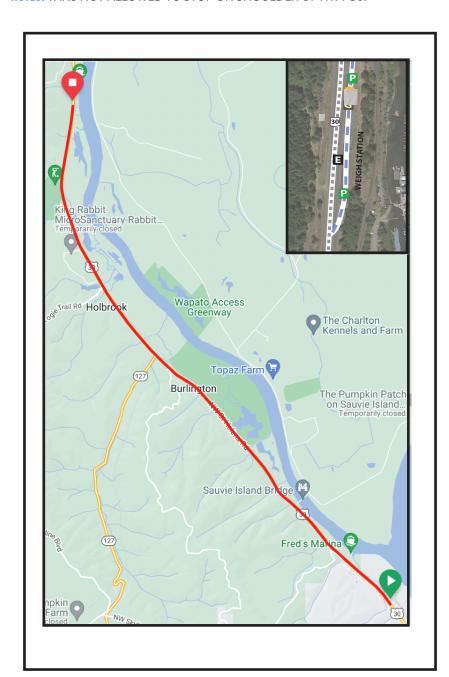

## 7.25 MI | HARD

**LEG DESCRIPTION:** Gently rolling terrain on paved shoulder along HWY 30.

**EXCH 15 ADDRESS:** Rocky Point Weigh Station Scappoose, OR (m.p. 16.5)

GPS: 45.69497, -122.871008

**NOTES:** VANS NOT ALLOWED TO STOP ON SHOULDER OF HWY 30.

## **DIRECTIONS FROM EXCH 14 TO EXCH 15**

Run/walk on right side of the road.

- 0.00 Exchange 14 (Marina Way/HWY 30)
- ↑ 1.55 Sauvie Island Bridge
- 3.34 Burlington Tavern
- ↑ 3.93 Cornelius Pass Rd
- ↑ 4.92 Logie Trail
- ↑ 6.16 Wildwood Golf Course
  - 7.25 Exchange 15 (Rocky Point Weigh Station)

## **EXCHANGE NOTES**

Parking: At Rocky Point Weigh Station off to the right of HWY 30. Parallel parking on the left, nose-in angle parking on the right. Follow volunteer instructions.

Provisions: No

Fuel: No (nearest fuel - Linnton, Leg 14)