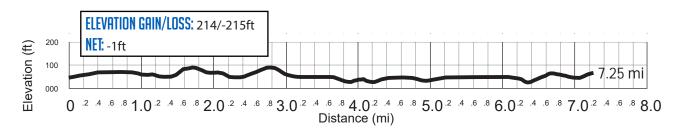

## 7.25 MI | HARD

**LEG DESCRIPTION:** Gently rolling terrain on paved shoulder along HWY 30.

**EXCH 15 ADDRESS:** Rocky Point Weigh Station Scappoose, OR (m.p. 16.5)

GPS: 45.69497, -122.871008

**NOTES:** VANS NOT ALLOWED TO STOP ON SHOULDER OF HWY 30.