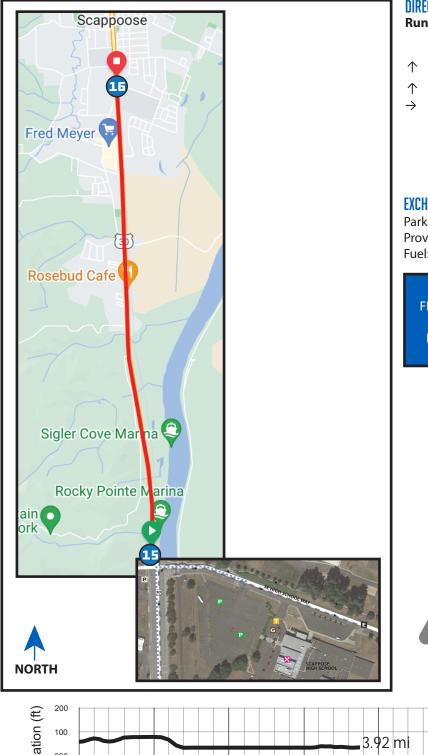

LEG DESCRIPTION: Gently rolling terrain on paved shoulder along HWY 30. EXCH 16 ADDRESS: Scappoose High School 33700 SE High School Way, Scappoose, OR 97056 GPS: 45.749198, -122.874359 NOTES: VANS NOT ALLOWED TO STOP ON SHOULDER OF HWY 30.

## DIRECTIONS FROM EXCH 15 TO EXCH 16

Run/walk on right side of the road.

0.00 Exchange 15 (Rocky Point Weigh Station)

- ↑ 0.84 Rocky Point Rd
- ↑ 2.51 Bonneville Dr/Johns Landing Rd
- → 3.79 Turn **RIGHT** onto SE High School Way
  3.92 Exchange 16 (Scappoose High School)

## **EXCHANGE NOTES**

Parking: At Scappose High School parking lot on right. Provisions: Restaurants Fuel: Yes