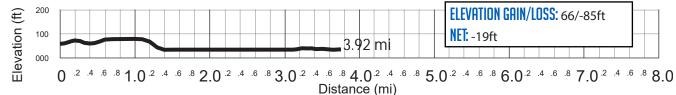

## DIRECTIONS FROM EXCH 15 TO EXCH 16

Run/walk on right side of the road.

0.00 Exchange 15 (Rocky Point Weigh Station)

- ↑ 0.84 Rocky Point Rd
- ↑ 2.51 Bonneville Dr/Johns Landing Rd
- → 3.79 Turn **RIGHT** onto SE High School Way
  3.92 Exchange 16 (Scappoose High School)