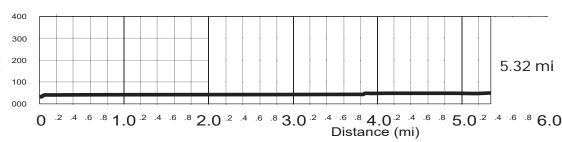

## 5.32 MI | MODERATE

**17** 

NAMED AFTER: JASON H.

LEG DESCRIPTION: Basically flat terrain on paved shoulder along HWY 30.

EXCH 17 ADDRESS: Warren Baptist Church, 56799 Columbia River Hwy, Warren, OR 97053

Highly encouraged to wear high visibility clothing (no dark colors), and for non-participating teammates outside van to wear a reflective vest & LED flasher (6pm-9am).

ELEVATION GAIN/LOSS: 106/-88 ft NET: 18 ft

Elevation (ft)