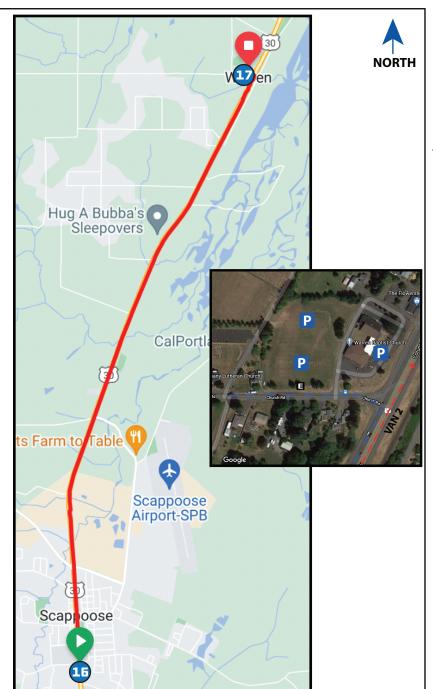

## VAN 1

## 5.32 MI | MODERATE

**17** 

NAMED AFTER: JASON H.

LEG DESCRIPTION: Basically flat terrain on paved shoulder along HWY 30.

EXCH 17 ADDRESS: Warren Baptist Church, 56799 Columbia River Hwy, Warren, OR 97053

**GPS:**45°49′8.99″N, 122°51′2.81″W

**NOTES:** 

## PARTICIPANT AND VAN 1 DIRECTIONS FROM EXCH 16 TO EXCH 17

- 0.00 Exchange 16 (Scappoose High School)
- ↑ 0.10 High School Way
- → 0.12 Turn RIGHT onto HWY 30 (Participants cross to other side of Hwy 30 with crosswalk and guidance from flaggers only)
- ← 5.23 Turn LEFT onto Church Rd
  - 5.32 Exchange 17 (Warren Baptist Church)