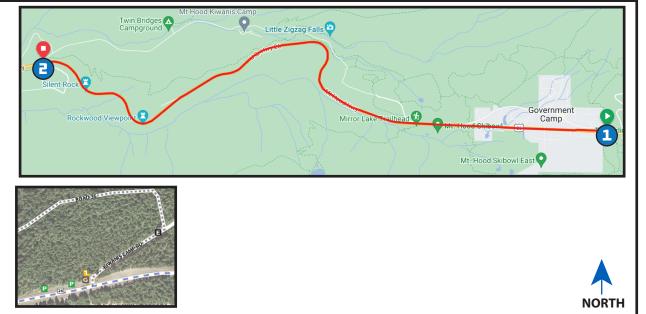

# 5.64 MI | HARD 🛃

LEG DESCRIPTION: Severe downhill through Government Camp on HWY 26; paved street and shoulder. EXCH 2 ADDRESS: Kiwanis Camp Rd/HWY 26 Government Camp, OR 97028 回戏时间 GPS: 45.31068, -121.836655

NOTES: No stopping in "Truck Escape" ramp (traffic fines). No stopping on left side of HWY 26 to water runners.

## **DIRECTIONS FROM EXCH 1 TO EXCH 2** Run on right side of road.

0.00 Exchange 1 (HWY 26/Government Camp Loop)

- 1.26 **RIGHT** on Government Camp Rd entrance onto  $\rightarrow$ **HWY 26**
- $\uparrow$ 4.14 Truck Escape Ramp (No van stopping, traffic
  - 5.53 **RIGHT** on Kiwanis Camp Rd/Rd 39
  - 5.64 Exchange 2 (Kiwanis Camp Rd/ Rd 39)