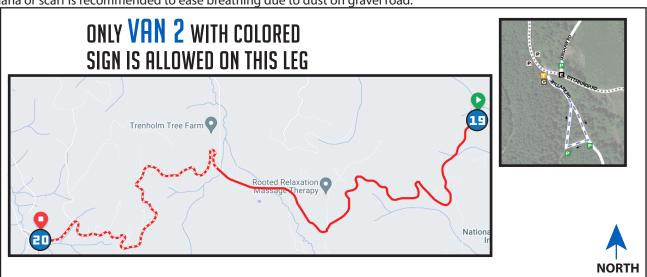

# 5.75 MI | VERY HARD

LEG DESCRIPTION: Very challenging up and downhills on partially paved and gravel backcountry roads.

EXCH 20 ADDRESS: 9.75 mi on Pittsburgh Rd (near Janshaw Rd). St. Helens, 97051

GPS: 45.890793, -122.997456

**NOTES:** Cell phone coverage unreliable until after Leg 32.

A bandana or scarf is recommended to ease breathing due to dust on gravel road.

### DIRECTIONS FROM EXCH 19 TO EXCH 20

0.00 Exchange 19 (Pittsburgh Rd)

- ↑ 3.03 Gravel section begins
- ↑ 3.90 Large barn on right
  - 5.75 Exchange 20 (Pittsburgh Rd)

Highly encouraged to wear high visibility clothing (no dark colors), and for nonparticipating teammates outside van to wear a reflective vest & LED flasher (6pm-9am).

### **EXCHANGE NOTES**

Parking: On Willark Rd to the left of exchange.

Do not drop racer off near exchange (causes immediate back-up). Only let 20/21 participants get out at this tight exchange.

Provisions: Course fundraiser