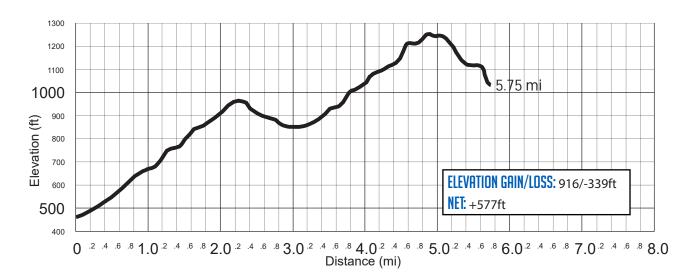

# 5.75 MI | VERY HARD

LEG DESCRIPTION: Very challenging up and downhills on partially paved and gravel backcountry roads.

EXCH 20 ADDRESS: 9.75 mi on Pittsburgh Rd (near Janshaw Rd). St. Helens, 97051

GPS: 45.890793, -122.997456