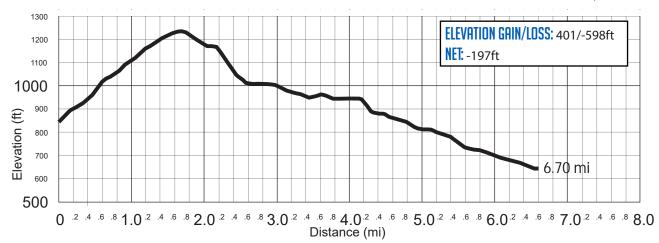

## 6.70 MI | HARD

NAMED AFTER: JUSTIN H.

LEG DESCRIPTION: Gradual up and downhills on paved but narrow backcountry roads. EXCH 22 ADDRESS: 6.70 miles on Apiary Rd Vernonia, OR (at ODOT gravel stockpile)