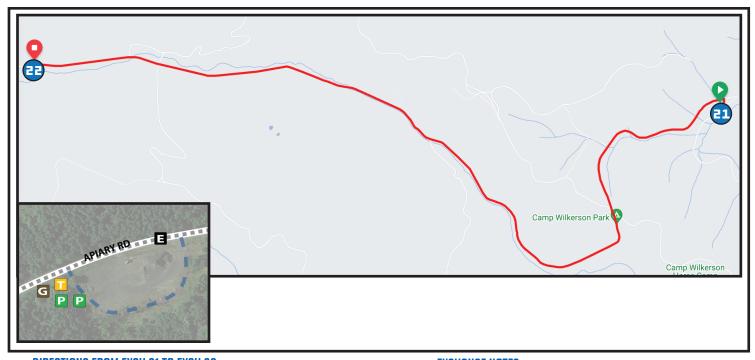

## DIRECTIONS FROM EXCH 21 TO EXCH 22

- 0.00 Exchange 21 (Schaffer Rd)
- ← 0.03 Turn **LEFT** onto Apiary Rd
- ↑ 1.67 Wilkerson County Park
- ↑ 3.77 Rock Quarry
- ↑ 4.57 Golden-yellow gate on left
- 6.57 Small blue house and garage on left
  - 6.70 Exchange 22 (Apiary Rd)

## **EXCHANGE NOTES**

Parking: In large field on left side of Apiary Rd.

Watch your footing! Some uneven terrain at Exchange 22

Provisions: No

Fuel: No (nearest fuel - 10 miles south on HWY 47: Bridge St Mini Mart, Vernonia)