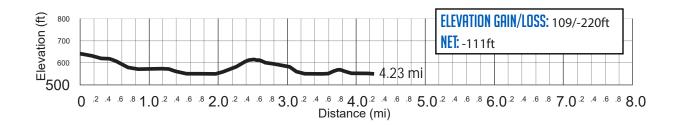

## 4.23 MI | EASY

LEG DESCRIPTION: Basically flat terrain on narrow country roads with minimal shoulder. EXCH 23 ADDRESS: 67528 Nehalem HWY N, Vernonia, OR 97064 GPS: 45.974329, -123.198666 NOTES: Cell phone coverage upreliable until after Leg 32