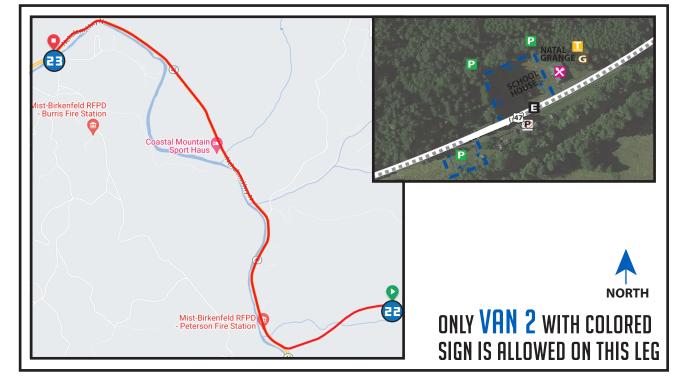

## **DIRECTIONS FROM EXCH 22 TO EXCH 23**

0.00 Exchange 22 (Apiary Rd)

- $\rightarrow$  0.76 Turn **RIGHT** onto HWY 47 (Nehalem HWY)
- 0.99 Peterson Fire Station on left
  4.23 Exchange 23 (Natal Grange)

## **EXCHANGE NOTES**

Parking: At Natal Grange and across street in hay field as instructed by volunteers.

Do not drop racer off near exchange (causes immediate back-up).

Fuel: No (nearest fuel - 12.4 miles south on HWY 47: Bridge St Mini Mart, Vernonia)