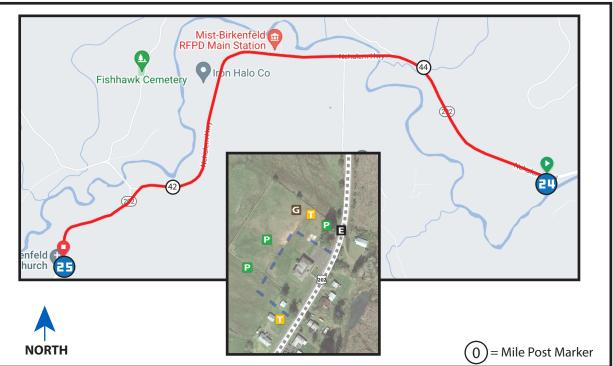

## **DIRECTIONS FROM EXCH 24 TO EXCH 25**

- 0.00 Exchange 24 (Mist HWY 202)
- ↑ 1.19 Nehalem River Bridge
- ↑ 1.76 Mist/Birkenfield Fire Station
- ↑ 3.10 Fishhawk Rd
  - 3.80 Exchange 25 (Birkenfield Community Church)

## **EXCHANGE NOTES**

Parking: In Birkenfield Chuch lot on on right side of the road. Exchange is on left. During high congestion, Exchange 25 parking is limited to **VAN 1 ONLY.** 

Fuel: No (nearest fuel - 17 miles north on HWY 30)