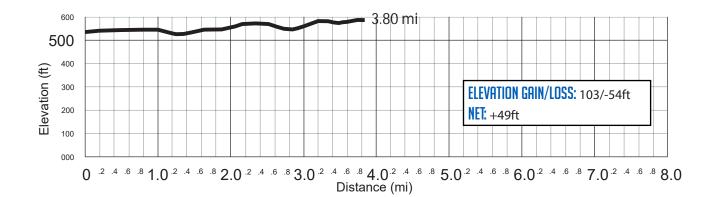

## 3.80 MI | EASY

LEG DESCRIPTION: Gently rolling terrain (last 2 miles) on paved country roads. EXCH 25 ADDRESS: 11249 HWY 202 Birkenfeld, OR 97016 m.p. 41.29 GPS: 45.995729, -123.334103 NOTES: Cell phone coverage unreliable until after Leg 32.