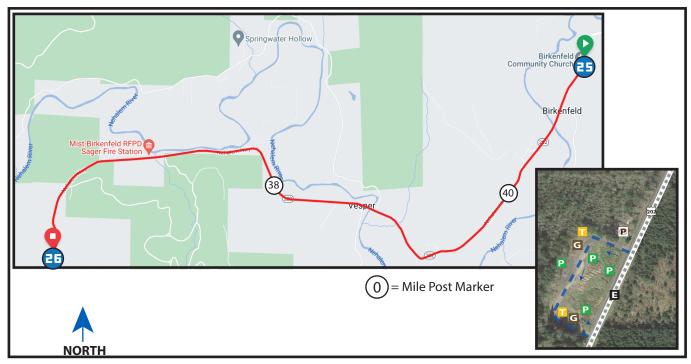

## DIRECTIONS FROM EXCH 25 TO EXCH 26

0.00 Exchange 25 (Birkenfield Community Church)

- ↑ 0.48 Nehalem River Bridge
- ↑ 1.98 Welcome to Clatsop City sign
- ↑ 2.48 Nehalem River Bridge
- 个 2.58 Jones Rd
- 个 3.57 Cahill Rd
  - 5.65 Exchange 26 (HWY 202)

### **EXCHANGE NOTES**

Parking: One-Way lot in cleared field on hill on right side of HWY 202. Entrance is prior to Exchange. During high congestion, Exchange 26 parking is limited to **VAN 1 ONLY. Upon exiting, right turn only.** 

### No parking on highway shoulder.

Provisions: No Fuel: No

Highly encouraged to wear high visibility clothing (no dark colors), and for non-participating teammates outside van to wear a reflective vest & LED flasher (6pm-9am).