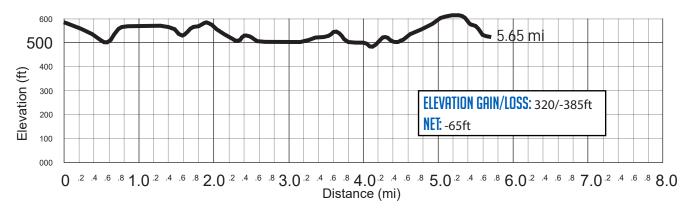

# 5.65 MI | HARD

**LEG DESCRIPTION:** Beginning with gently rolling hills, long uphill toward the end, finishing downhill for half mile on paved roads.

EXCH 26 ADDRESS: 5.65 miles on HWY 202, Clatskanie, OR 97016