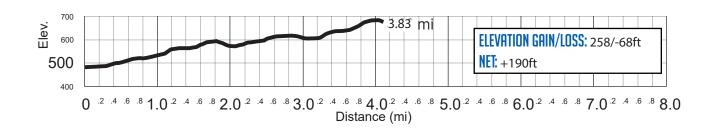

# 3.83 MI | EASY

LEG DESCRIPTION: Gradual uphill on paved road. Narrow HWY with limited shoulder.

EXCH 28 ADDRESS: near Lee Wooden County Park Jewell, OR m.p. 25.3

GPS: 45.954195, -123.573884

**NOTES:** Cell phone coverage unreliable until after Leg 32. Route passes by Elk Preserve.