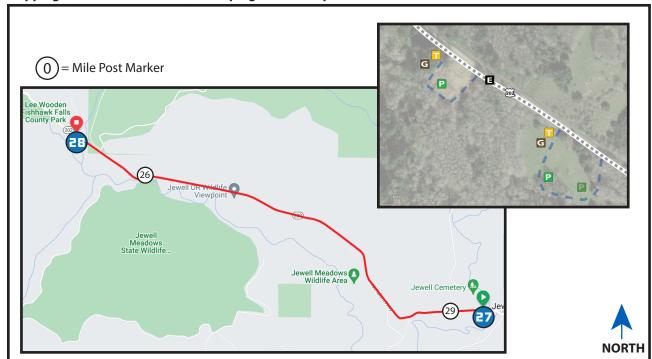

# 3.83 MI | EASY

LEG DESCRIPTION: Gradual uphill on paved road. Narrow HWY with limited shoulder.

EXCH 28 ADDRESS: near Lee Wooden County Park Jewell, OR m.p. 25.3

GPS: 45.954195, -123.573884

**NOTES:** Cell phone coverage unreliable until after Leg 32. Route passes by Elk Preserve.

### DIRECTIONS FROM EXCH 27 TO EXCH 28

0.00 Exchange 27 (Jewell - HWY 202)

- 0.82 County Maintenance Yard on left
- ↑ 2.35 Elk Viewpoint on left
  - 3.83 Exchange 28 (HWY 202 m.p. 25.3)

## **EXCHANGE NOTES**

Parking: In large field along left side of the road. Very narrow...be careful! During high congestion, Exchange 28 parking is limited to VAN 1 ONLY.

Provisions: No Fuel: No