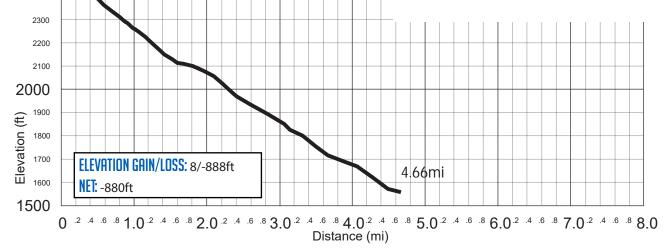

## 4.66 MI | EASY 🔊

LEG DESCRIPTION: Gradual downhill into Rhododendron along Forest Service Roads and HWY 26 on paved shoulder.

EXCH 3 ADDRESS: Mt. Hood Foods 73265 E HWY 26 Rhododendron, OR 97049

GPS: 45.32878, -121.910106