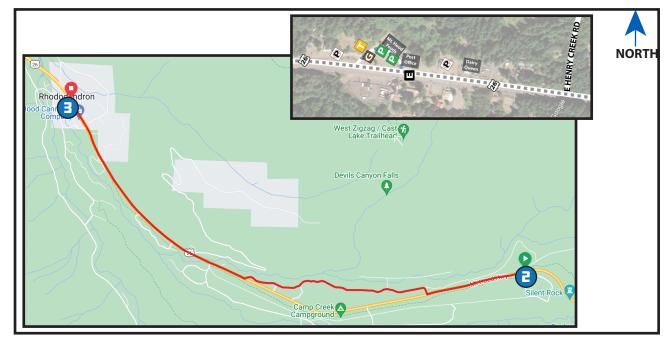

## 4.66 MI | EASY 🔊

LEG DESCRIPTION: Gradual downhill into Rhododendron along Forest Service Roads and HWY 26 on paved shoulder.

EXCH 3 ADDRESS: Mt. Hood Foods 73265 E HWY 26 Rhododendron, OR 97049

GPS: 45.32878, -121.910106

## DIRECTIONS FROM EXCH 2 TO EXCH 3 Run on right side of road.

0.00 Exchange 2 (Kiwanis Camp Rd/ Rd 39)

- ← 0.08 **LEFT** onto Forest Trail
- 1.73 Continue onto Rd 35
- ↑ 1.51 Continue onto Rd 31
- 1.26 Stay **STRAIGHT** on Rd 29
- → 2.69 **RIGHT** on HWY 26
- ↑ 4.12 Tollgate Campground
- 4.39 Entering Rhododendron sign
  4.66 Exchange 3 (Mt. Hood Foods)