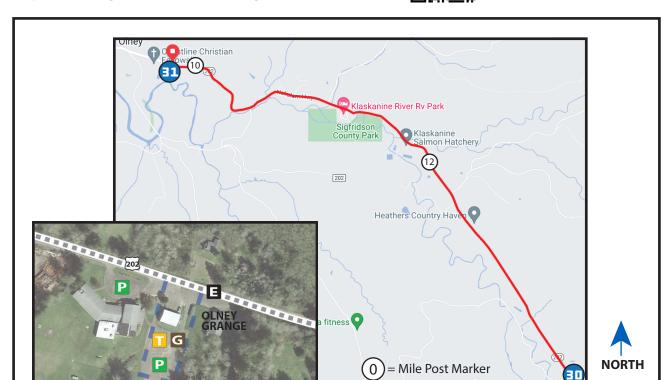

#### **DIRECTIONS FROM EXCH 30 TO EXCH 31**

0.00 Exchange 30 (Astoria - HWY 202)

- ↑ 0.85 m.p. 13 sign
- ↑ 1.56 McCoy Lane
- ↑ 2.06 Klaskanine River Bridge and Fish Hatchery (m.p. 12)
- 2.67 Lillenas Rd (m.p. 11.3)
- 3.13 Olney Lane
  - 3.96 Exchange 31 (Coastline Christian Fellowship Church)

#### **EXCHANGE NOTES**

Parking: In Olney Grange lot on the left and church parking lot on the right.

**Provisions: None** 

Fuel: Yes at Olney Store, 9.5 mile marker at Hwy 202/Youngs River Road