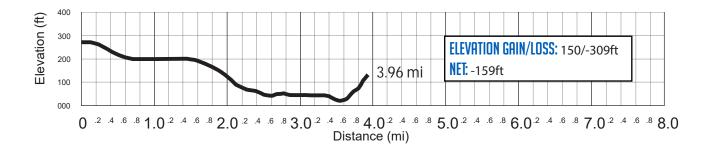

# 3.96 MI | MODERATE

LEG DESCRIPTION: Gradual hills on narrow paved back country road.

EXCH 31 ADDRESS: 89386 HWY 202 Astoria, OR 97103

GPS: 46.097719, -123.749397

**NOTES:** Cell phone coverage unreliable until after Leg 32.