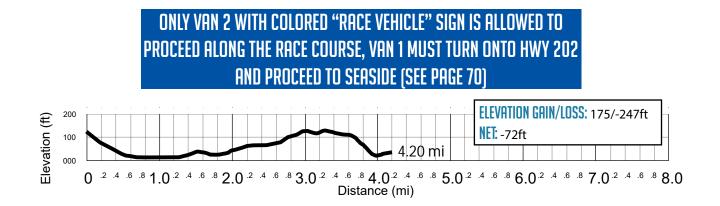

## 4.20 MI | MODERATE

LEG DESCRIPTION: Basically flat terrain on narrow country roads around Young's River. EXCH 32 ADDRESS: 3.86 miles on Youngs River Rd. (from HWY 202) Olney, OR 97103 GPS: 46.069758, -123.787865