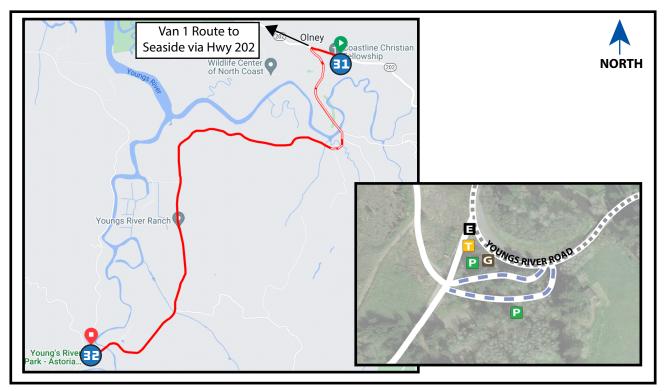

## 4.20 MI | MODERATE

LEG DESCRIPTION: Basically flat terrain on narrow country roads around Young's River. EXCH 32 ADDRESS: 3.86 miles on Youngs River Rd. (from HWY 202) Olney, OR 97103 GPS: 46.069758, -123.787865

## **DIRECTIONS FROM EXCH 31 TO EXCH 32**

- 0.00 Exchange 31 (Coastline Christian Fellowship Church)
- ← 0.34 Turn LEFT onto Youngs River Rd
- → 1.04 Bridge, (Y in Rd), continue **RIGHT** on Youngs River Rd
- 1.07 Saddle Mountain Rd
- ↑ 1.61 Red barn
- ↑ 2.58 Jurgensen Rd
  - 4.20 Exchange 32 (Youngs River Falls)

## **EXCHANGE NOTES**

Parking: VERY LIMITED, follow volunteer instructions. NO PARKING ON ROAD SHOULDER. Expect heavy traffic delays due to limited parking.

Provisions: No Fuel: No (nearest fuel - 11 miles north in Astoria)