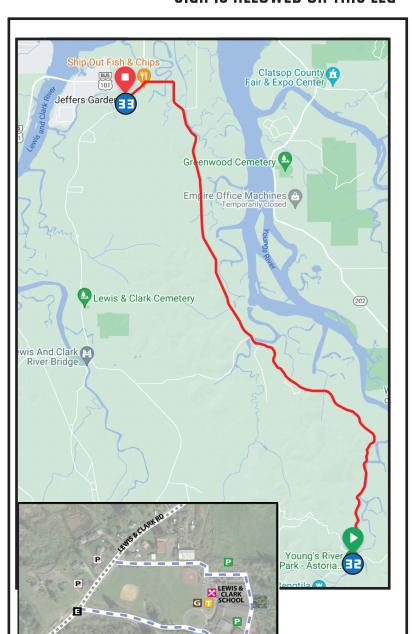

# 7.72 MI | HARD

**LEG DESCRIPTION:** Rolling hills on narrow country roads. EXCH 33 ADDRESS: 92179 Lewis & Clark Rd Astoria, OR 97103

**NOTES:** 

GPS: 46.147492, -123.846048 ONLY VAN 2 WITH COLORED SIGN IS ALLOWED ON THIS LEG

#### **DIRECTIONS FROM EXCH 32 TO EXCH 33**

0.00 Exchange 32 (Youngs River Falls)

3.67 Water Station <a>I</a>

↑ 3.67 Tucker Creek Rd

↑ 5.12 Binder Slough Rd

↑ 6.18 Dow Rd

↑ 6.60 Wireless Rd

← 7.29 Turn LEFT onto Lewis & Clark Rd

7.72 Exchange 33 (Lewis & Clark School)

#### **EXCHANGE NOTES**

Parking: At Lewis & Clark School. Please minimize time parking at this exchange as parking is limited.

Provisions: Course Fundraiser

Fuel: No