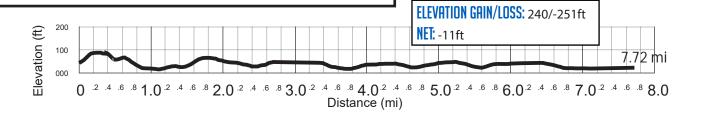

# 7.72 MI | HARD

**LEG DESCRIPTION:** Rolling hills on narrow country roads. EXCH 33 ADDRESS: 92179 Lewis & Clark Rd Astoria, OR 97103

**NOTES:** 

GPS: 46.147492, -123.846048 ONLY VAN 2 WITH COLORED SIGN IS ALLOWED ON THIS LEG