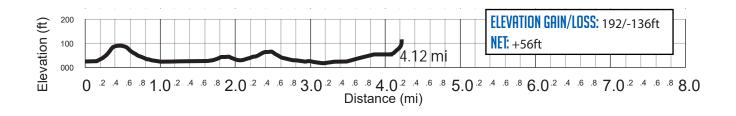

## 4.12 MI | EASY 😂 😰

LEG DESCRIPTION: Very short leg in length with gently rolling hills along paved country roads.

EXCH 34 ADDRESS: 90886 Fort Clatsop Rd, Astoria, OR 97103

GPS: 46.104487, -123.866126

**NOTES:** 