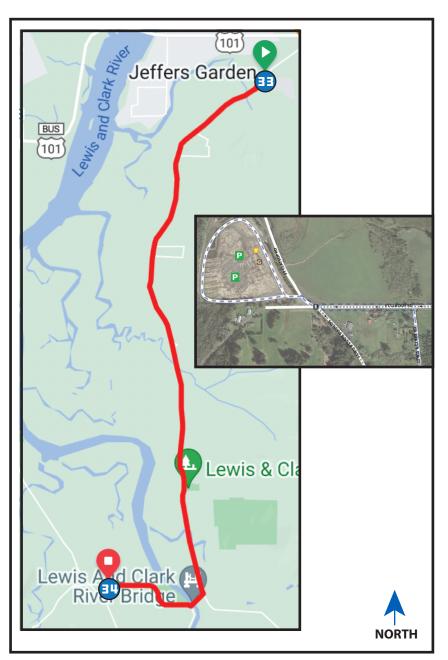

## **DIRECTIONS FROM EXCH 33 TO EXCH 34**

0.00 Exchange 33 (Lewis & Clark School)

- 0.61 Lynstad Heights
- 1.82 Mudd Rd
- 2.43 Kee Rd/Reith Rd
- 2.66 Lewis & Clark Cemetery
- → 3.32 Turn **RIGHT** onto Lewis & Clark Rd
- → 3.43 Turn **RIGHT** onto Fort Clatsop Rd
- ← 4.08 Turn **LEFT** onto Lewis & Clark Mainline
  - 4.12 Exchange 34 (Lewis & Clark Mainline)

## **EXCHANGE NOTES**

Parking: In log scale in station near corner of Fort Clatsop Rd / Lewis & Clark Mainline.

Provisions: No Fuel: No

ONLY **VAN 2** WITH COLORED SIGN IS ALLOWED ON THIS LEG