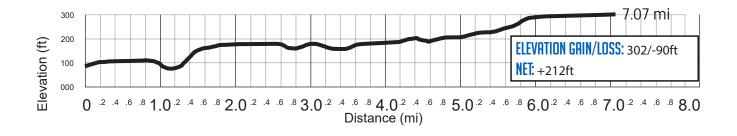

## 7.07 MI | HARD

LEG DESCRIPTION: Gently rolling terrain along a combination of paved and gravel roads.

EXCH 35 ADDRESS: 6645 Lewis & Clark Rd Seaside, OR 97138

GPS: 46.007615, -123.867294

**NOTES:** Do not litter or drop water bottles on the Lewis & Clark Mainline Trail!