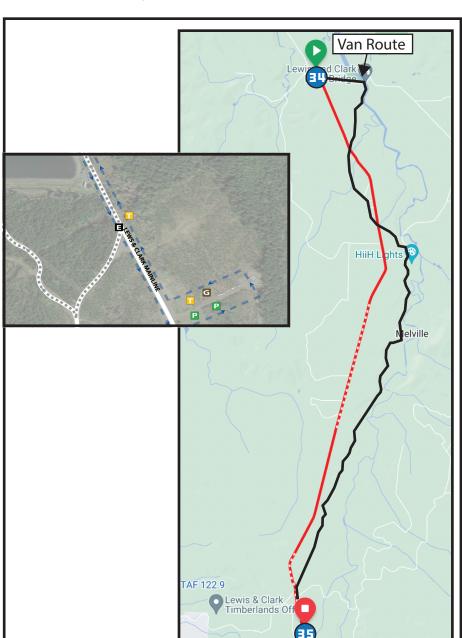

## 7.07 MI | HARD

LEG DESCRIPTION: Gently rolling terrain along a combination of paved and gravel roads.

EXCH 35 ADDRESS: 6645 Lewis & Clark Rd Seaside, OR 97138

GPS: 46.007615, -123.867294

**NOTES:** Do not litter or drop water bottles on the Lewis & Clark Mainline Trail!

### **DIRECTIONS FROM EXCH 34 TO EXCH 35**

- 0.00 Exchange 34 (Lewis & Clark School)
- ↑ 0.92 Lewis & Clark Rd
- ← 1.92 Turn **LEFT** onto Lewis & Clark Rd
- ↑ 6.43 Lewis & Clark Mainline
  - 7.07 Exchange 35 (Lewis & Clark Mainline)

#### DRIVER NOTES - VANS DO NOT FOLLOW COURSE

- 0.00 Exchange 34 (Lewis & Clark School)
- 0.00 Head southeast on Fort Clatsop Rd
- → 0.67 Slight **RIGHT** onto Lewis & Clark Rd
- ← 7.58 Turn **LEFT** onto Lewis & Clark Mainline
  - 8.1 Exchange 35 (Lewis & Clark Mainline)

#### **EXCHANGE NOTES**

Parking: Down private road (Lewis & Clark Mainline). NO PARKING ON ROAD SHOULDERS.

Provisions: No Fuel: No