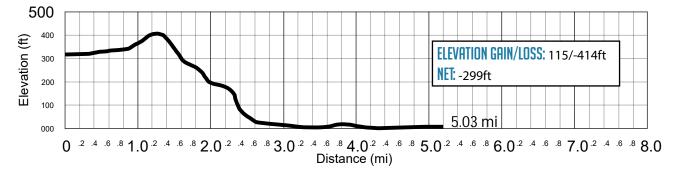

# VAN 2 5.03 MI | MODERATE 🖾 🗗

LEG DESCRIPTION: First .75 miles on a trail section. Challenging up and steep downhills on winding paved roads to finish on sand near Broadway turnaround. Remember, leg 36 racer shouldhave the bib with the timing chip!!