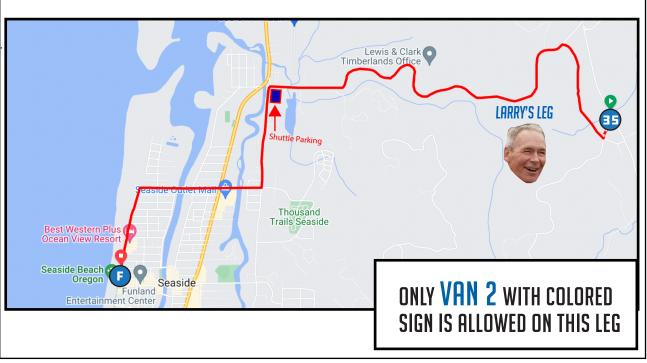

### **DIRECTIONS FROM EXCH 35 TO FINISH**

0.00 Exchange 35 (Lewis & Clark Mainline)

- ← 0.79 Turn **LEFT** onto Lewis & Clark Rd
- ↑ 2.75 "The Retreat" condos
- ← 3.12 Turn LEFT onto Wahanna Rd
- → 3.73 Turn **RIGHT** onto 12th Ave
- 1.97 Wait until crosswalk light, then continue STRAIGHT on 12th Ave sidewalk (xing against crosswalk signal may result in DQ)
- 4.47 Turn LEFT onto Promenade
  5.03 FINISH on sand at turnaround!

## DRIVER NOTES - VANS DO NOT FOLLOW COURSE, SEE PG 72 FOR DIRECTIONS