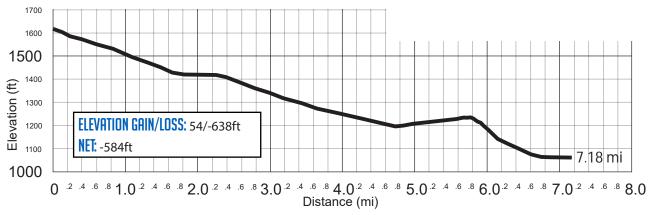

## 7.18 MI | MODERATE

LEG DESCRIPTION: Gradual downhill from Rhododendron along HWY 26 on paved shoulder. EXCH 4. ADDRESS: Near East Sleepy Hollow Dr/HWY 26 Sandy, OR 97055 m.p. 36.5 GPS: 45.3777, -122.039235