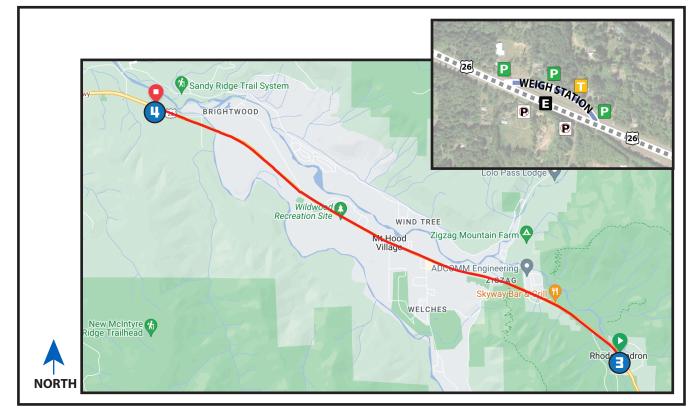

## 7.18 MI | MODERATE

LEG DESCRIPTION: Gradual downhill from Rhododendron along HWY 26 on paved shoulder. EXCH 4. ADDRESS: Near East Sleepy Hollow Dr/HWY 26 Sandy, OR 97055 m.p. 36.5 GPS: 45.3777, -122.039235

## **EXCHANGE NOTES**

Parking: In Brightwood Weigh Station on the right side of HWY 26. Only next runner permitted in exchange zone.

Provisions: No (Food at Mt. Hood Village) Fuel: No (Fuel at Mt. Hood Village)

## **DIRECTIONS FROM EXCH 3 TO EXCH 4** Run on right side of road.

- 0.00 Exchange 3 (Mt. Hood Foods)
- ↑ 1.13 Skyway Bar & Grill
- ↑ 1.79 Zig Zag Ranger Station
- ↑ 2.90 Signal in Welches
- ↑ 3.34 Wemme sign
- ↑ 4.70 Mt. Hood Village
- ↑ 6.14 Salmon River Sign
  - 7.18 Exchange 4 (Brightwood Weigh Station)