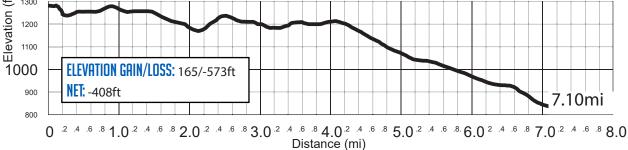

## MAJOR VAN EXCHANGEAN 1 & 27.10 MI | HARD

LEG DESCRIPTION: Challenging gains in elevation and gradual downhills along HWY 26 on paved shoulder.

**EXCH 6 ADDRESS:** Sandy High School 37400 Bell St, Sandy, OR 97055 **GPS:** 45.405721, -122.276866

## DIRECTIONS FROM EXCH 5 TO EXCH 6 Run on right side of road.

- 0.00 Exchange 5 (Cherryville Dr/HWY 25)
- ↑ 0.48 Oregon Candy Farm
- ↑ 2.11 SE Paha Loop Dr
- ↑ 3.58 Shorty's Corner
- ↑ 4.08 Calamity Jane's
- → 6.35 **RIGHT** onto Bluff Rd/HWY 26 (cross w/ siderun light to west side of Bluff Rd shoulder).
- ← 6.85 LĚFT in to Exchange 6, west of Bluff Rd
  - 7.10 Exchange 6 (near Sandy HS Tennis Courts)