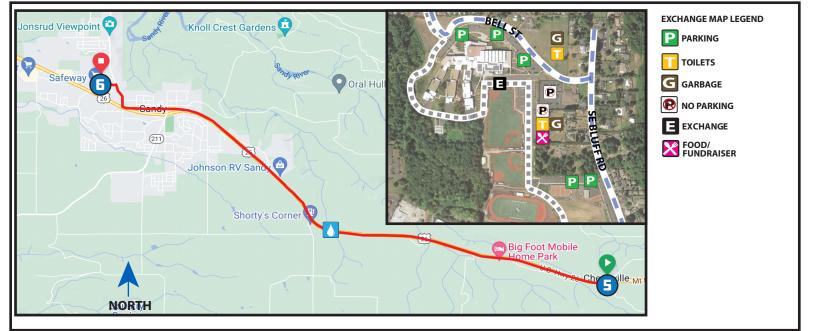

## MAJOR VAN EXCHANGEAN 1 & 27.10 MI | HARD

LEG DESCRIPTION: Challenging gains in elevation and gradual downhills along HWY 26 on paved shoulder.

**EXCH 6 ADDRESS:** Sandy High School 37400 Bell St, Sandy, OR 97055 **GPS:** 45.405721, -122.276866

DRIVER NOTES - PARKING VAN 2 Parking: South lot off of Bluff Rd near soccer field. VAN 1 Parking: North lot off of Bell St.

**DRIVER NOTES - EXITING EXCH 6** 

Exit north via Bell St Turn **RIGHT** onto SE Jewelberry Ave.

Van 2 - Turn **LEFT** onto Kelso Rd and continue following Leg 7 route. Van 1 - route to Exchange 12 adjacent to Tilikum Crossing Bridge (nearest address: 2201 SE Water Ave, Portland, OR 97214

## **EXCHANGE NOTES**

Provisions: Restaurants/Grocery nearby

Fuel: Multiple fuel stations nearby

Water stop at corner of Hwy 26 & SE Veneer Ln operated by Sandy Sportcare

## DIRECTIONS FROM EXCH 5 TO EXCH 6 Run on right side of road.

- 0.00 Exchange 5 (Cherryville Dr/HWY 25)
- ↑ 0.48 Oregon Candy Farm
- ↑ 2.11 SE Paha Loop Dr
- ↑ 3.58 Shorty's Corner
- ↑ 4.08 Calamity Jane's
- → 6.35 **RIGHT** onto Bluff Rd/HWY 26 (cross w/ siderun light to west side of Bluff Rd shoulder).
- ← 6.85 LĚFT in to Exchange 6, west of Bluff Rd
  - 7.10 Exchange 6 (near Sandy HS Tennis Courts)