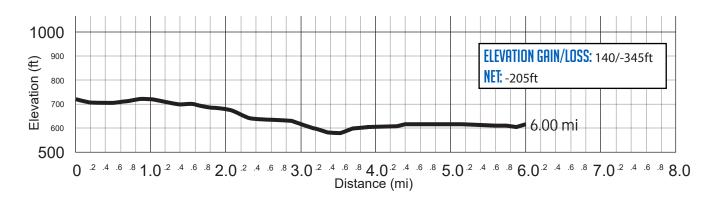

## VAN 2

6.00 MI | MODERATE

LEG DESCRIPTION: Downhill and rolling terrain along country roads and limited paved shoulder.

EXCH 8 ADDRESS: 27801 SE Dee St, Boring, OR 97009

GPS: 45.43217, -122.375395

**NOTES:** Beware of sharp turns at Bluff Rd/352nd, Orient Drive/Compton Road, and crossing overpass of HWY 26.