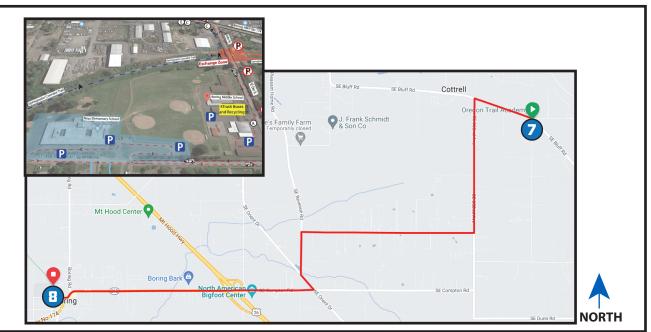

## VAN 2

6.00 MI | MODERATE

LEG DESCRIPTION: Downhill and rolling terrain along country roads and limited paved shoulder.

EXCH 8 ADDRESS: 27801 SE Dee St, Boring, OR 97009

GPS: 45.43217, -122.375395

**NOTES:** Beware of sharp turns at Bluff Rd/352nd, Orient Drive/Compton Road, and crossing overpass of HWY 26.

## Run on left side of road until turning right on Compton Rd. Run on right side of the road for the remainder of the leg.

0.00 Exchange 7 (Bluff Rd/Proctor Rd/362nd)

- ← 0.54 **LEFT** onto 352nd
- 1.20 352nd Ave/Calico Rd
- → 1.70 **RIGHT** onto Brooks Rd
- ← 3.20 **LEFT** onto Revenue Rd
- ← 3.57 **LEFT** onto Orient Dr
- → 3.72 **RIGHT** onto Compton Rd
- ↑ 4.25 Compton Rd/312th Ave (Compton Rd becomes HWY 212)
- ↑ 5.77 HWY 212/SE 282nd Ave
- → 5.88 **RIGHT** onto Keller Rd 6.00 Exchange 8 (Dee St/Springwater Trail)

## **EXCHANGE NOTES**

Parking: At Boring Middle School and Naas Elementary (on Dee St, adjacent to HWY 212 & Springwater Trail). Proceed as directed by exchange volunteers.

Provisions: Restaurants on HWY 212 Fuel: Yes, on HWY 212