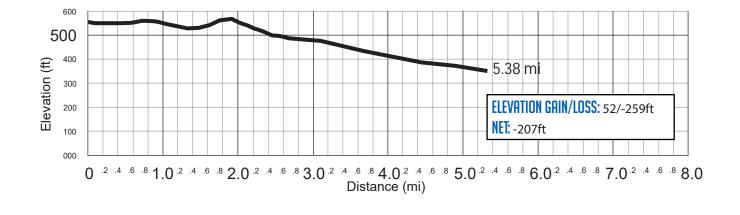

# VAN 2 5.38 MI | MODERATE

**LEG DESCRIPTION:** Long leg over relatively flat terrain primarily on Springwater Trail. **EXCH 9 ADDRESS:** (approx.) East Gresham Park 219 S. Main Ave Gresham, OR 97030 **GPS:** 45.495413, -122.431662