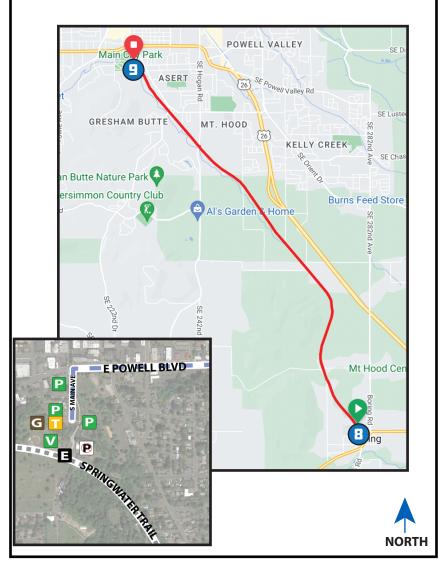

# VAN 2 5.38 MI | MODERATE

**LEG DESCRIPTION:** Long leg over relatively flat terrain primarily on Springwater Trail. **EXCH 9 ADDRESS:** (approx.) East Gresham Park 219 S. Main Ave Gresham, OR 97030 **GPS:** 45.495413, -122.431662

## DIRECTIONS FROM EXCH 8 TO EXCH 9

0.00 Exchange 8 (Dee St/Springwater Trail)

- ↑ 0.67 Cross over Haley Rd
- ↑ 0.97 Cross bridge over Telford Rd
- ↑ 2.12 Cross over Rugg Rd
- ↑ 4.02 Cross over Hogan Rd
- ↑ 4.62 Cross over Regner Rd
  - 5.38 Exchange 9 (East Gresham Park/ Springwater Trail)

### DRIVER NOTES - VANS DO NOT FOLLOW COURSE

0.00 Exchange 8 (Dee St/Springwater Trail)

- ↑ 0.00 Continue east on Dee St
- ← 0.2 Turn **LEFT** onto HWY 212
- 1.8 Turn LEFT onto SE 312th Ave
- ← 2.6 Slight LEFT onto Orient Dr
- ← 7.1 Turn **LEFT** onto Palmquist Rd
- > 7.1 Turn **RIGHT** onto HWY 26 (for Portland)
- 7.7 Turn **LEFT** onto E Powell Blvd
- ← 9.0 Turn LEFT onto S Main Ave
  Exchange 9 (East Gresham Park/ Springwater Trail)

## **EXCHANGE NOTES**

Parking: At East Gresham Park.

Provisions: Restaurants/Grocery in downtown Gresham Fuel: Yes, in downtown Gresham