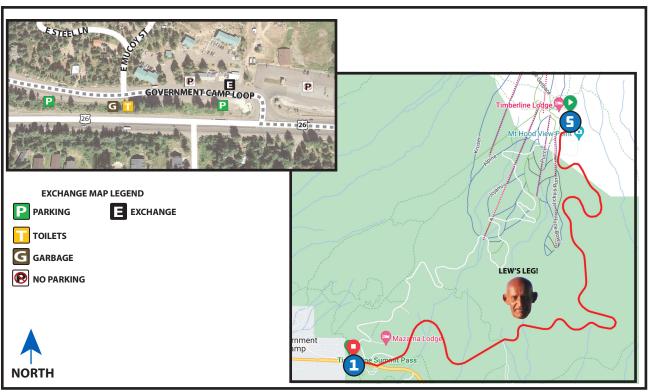

## 5.44 MI | VERY HARD

GPS: 45.302092, -121.744277

**NOTES:** VANS NOT ALLOWED TO STOP ON THIS LEG.

LEG DESCRIPTION: Severe downhill on paved Timberline Road.

EXCH 1 ADDRESS: Near HWY 26 Shoulder & Government Camp, A Frame OR 97028

## DIRECTIONS FROM START TO EXCH 1

Run on right side of road.

0.00 Timberline Lodge

- → 5.29 **RIGHT** onto HWY 26
- → 5.44 **RIGHT** onto Government Camp Loop
  - 5.44 Exchange 1 (HWY 26/Government Camp Loop)

## **EXCHANGE NOTES**

Parking: On the left side of Government Camp Loop. Park