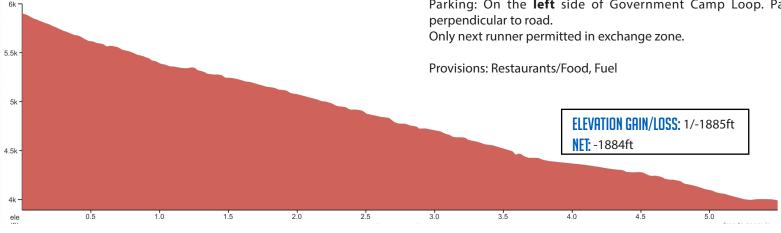

## 5.44 MI | VERY HARD

GPS: 45.302092, -121.744277

**NOTES:** VANS NOT ALLOWED TO STOP ON THIS LEG.

LEG DESCRIPTION: Severe downhill on paved Timberline Road.

EXCH 1 ADDRESS: Near HWY 26 Shoulder & Government Camp, A Frame OR 97028

## **EXCHANGE NOTES**

Parking: On the left side of Government Camp Loop. Park