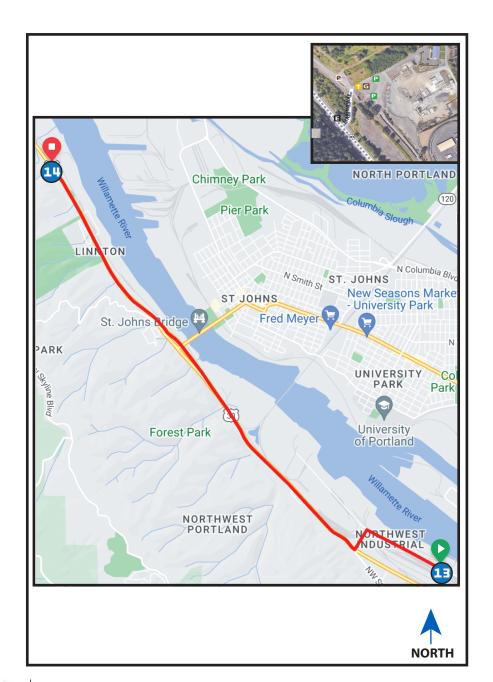

## 6.04 MI | MODERATE

LEG DESCRIPTION: Basically flat terrain along Front Ave / St. Helen Rd / HWY 30 on paved shoulder and sideruns.

**EXCH 14 ADDRESS:** 11500 NW St. Helens and Marina Way Portland, OR 97231 (m.p. 9.3, at Knife River Corp.)

## DIRECTIONS FROM EXCH 13 TO EXCH 14 Run/walk on right side of the road.

- 0.00 Exchange 13 (Front Ave Georgia Pacific)
- ← 0.68 Turn **LEFT** onto Kittridge
- → 1.17 Turn RIGHT onto HWY 30
- ↑ 3.74 St Johns Bridge
- ↑ 4.14 Germantown Road
- ↑ 5.19 Lighthouse Bar and Restaurant 6.04 Exchange 14 (Marina Way/HWY 30)

## **EXCHANGE NOTES**

Parking: To the right, off HWY 30 near Marina Way in large Knife River fenced lot.

Only next racer allowed up hill to HWY 30 for safety reasons.

HTC traffic on Marina way is restricted to the designated parking area. No HTC traffic allowed past parking area.