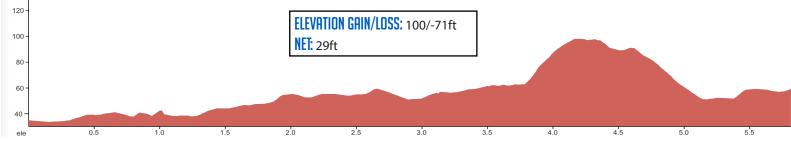

## 6.04 MI | MODERATE

LEG DESCRIPTION: Basically flat terrain along Front Ave / St. Helen Rd / HWY 30 on paved shoulder and sideruns.

**EXCH 14 ADDRESS:** 11500 NW St. Helens and Marina Way Portland, OR 97231 (m.p. 9.3, at Knife River Corp.)