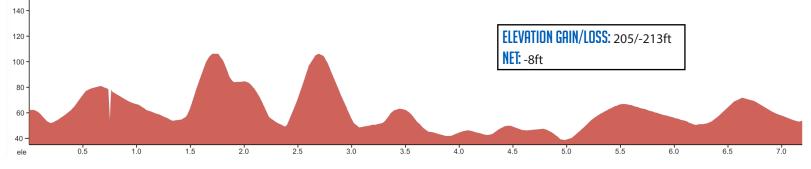

## 7.25 MI | HARD

**LEG DESCRIPTION:** Gently rolling terrain on paved shoulder along HWY 30.

**EXCH 15 ADDRESS:** Rocky Point Weigh Station Scappoose, OR (m.p. 16.5)

GPS: 45.69497, -122.871008

NOTES: VANS NOT ALLOWED TO STOP ON SHOULDER OF HWY 30.