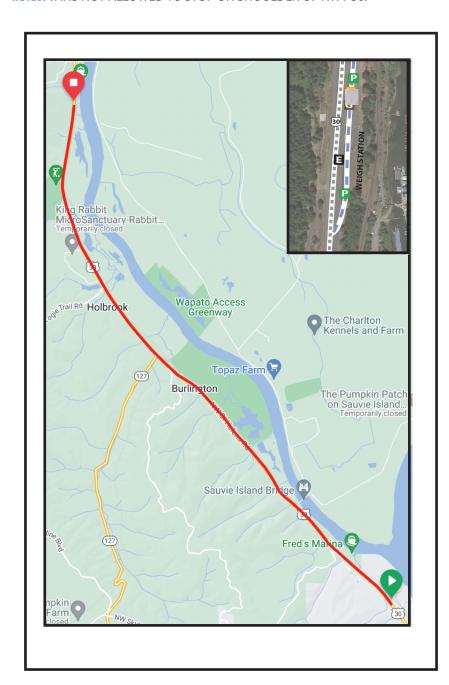

## 7.25 MI | HARD

**LEG DESCRIPTION:** Gently rolling terrain on paved shoulder along HWY 30.

**EXCH 15 ADDRESS:** Rocky Point Weigh Station Scappoose, OR (m.p. 16.5)

GPS: 45.69497, -122.871008

NOTES: VANS NOT ALLOWED TO STOP ON SHOULDER OF HWY 30.

## DIRECTIONS FROM EXCH 14 TO EXCH 15

Run/walk on right side of the road.

- 0.00 Exchange 14 (Marina Way/HWY 30)
- 1.55 Wapato/Sauvie Island Bridge
- ↑ 3.34 Burlington Tavern
- ↑ 3.93 Cornelius Pass Rd
- ↑ 4.92 Logie Trail
- ↑ 6.16 Wildwood Golf Course
  - 7.25 Exchange 15 (Rocky Point Weigh Station)

## **EXCHANGE NOTES**

Parking: At Rocky Point Weigh Station off to the right of HWY 30. Parallel parking on the left, nose-in angle parking on the right. Follow volunteer instructions.

Provisions: No

Fuel: No (nearest fuel - Linnton, Leg 14)