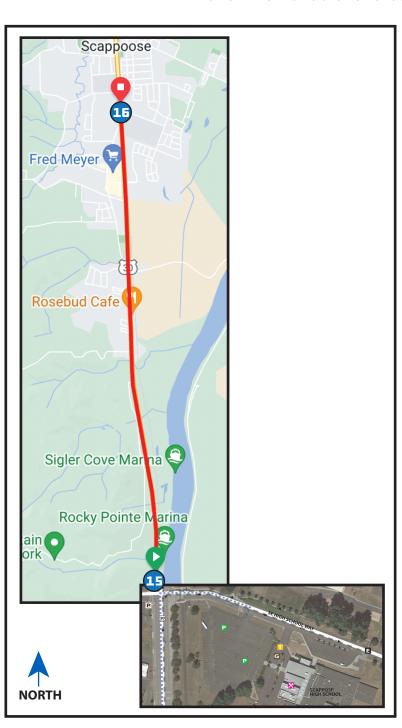

### DIRECTIONS FROM EXCH 15 TO EXCH 16

Run/walk on right side of the road.

0.00 Exchange 15 (Rocky Point Weigh Station)

- ↑ 0.84 Rocky Point Rd
- ↑ 2.51 Bonneville Dr/Johns Landing Rd
- → 3.79 Turn **RIGHT** onto SE High School Way 3.92 Exchange 16 (Scappoose High School)