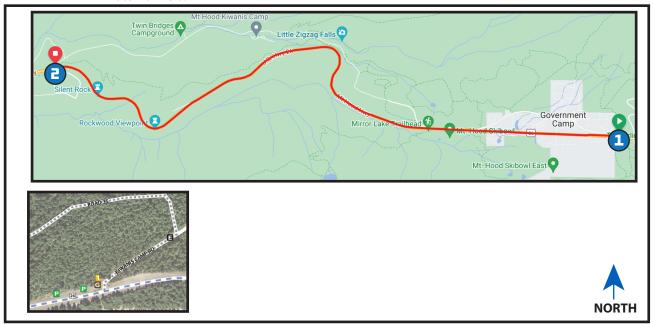

# 5.64 MI | HARD

**LEG DESCRIPTION:** Severe downhill through Government Camp on HWY 26; paved street and shoulder.

EXCH 2 ADDRESS: Kiwanis Camp Rd/HWY 26 Government Camp, OR 97028

GPS: 45.31068, -121.836655

### **DIRECTIONS FROM EXCH 1 TO EXCH 2**

Run on right side of road.

- 0.00 Exchange 1 (HWY 26/Government Camp Loop)
- → 1.26 RIGHT on Government Camp Rd entrance onto HWY 26
- ↑ 4.14 Truck Escape Ramp (No van stopping, traffic fines)
- → 5.53 RIGHT on Kiwanis Camp Rd/Rd 39 5.64 Exchange 2 (Kiwanis Camp Rd/ Rd 39)

**NOTES:** No stopping in "Truck Escape" ramp (traffic fines). No stopping on left side of HWY 26 to water runners.