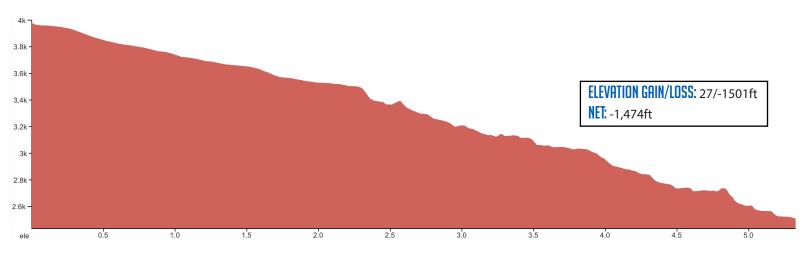

# 5.64 MI | HARD

**LEG DESCRIPTION:** Severe downhill through Government Camp on HWY 26; paved street and shoulder.

EXCH 2 ADDRESS: Kiwanis Camp Rd/HWY 26 Government Camp, OR 97028

GPS: 45.31068, -121.836655