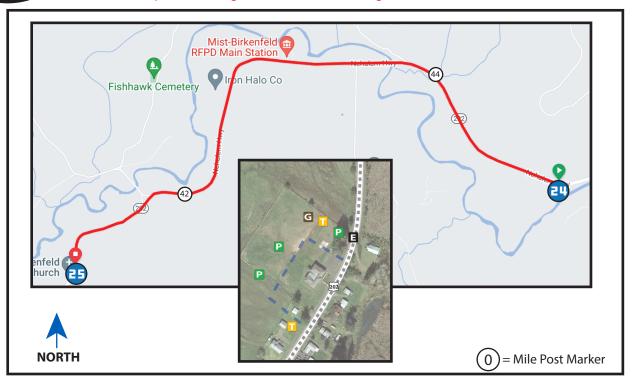

# 3.80 MI | EASY

LEG DESCRIPTION: Gently rolling terrain (last 2 miles) on paved country roads.

EXCH 25 ADDRESS: 11249 HWY 202 Birkenfeld, OR 97016 m.p. 41.29

GPS: 45.995729, -123.334103

**NOTES:** Cell phone coverage unreliable until after Leg 32.

### **DIRECTIONS FROM EXCH 24 TO EXCH 25**

0.00 Exchange 24 (Mist - HWY 202)

- ↑ 1.19 Nehalem River Bridge
- ↑ 1.76 Mist/Birkenfield Fire Station
- ↑ 3.10 Fishhawk Rd3.80 Exchange 25 (Birkenfield Community Church)

### **EXCHANGE NOTES**

Parking: In Birkenfield Chuch lot on on right side of the road. Exchange is on left. During high congestion, Exchange 25 parking is limited to **VAN 1 ONLY.** 

Fuel: No (nearest fuel - 17 miles north on HWY 30)

Closest fire station located 2.0 miles prior to exchange 25. Mist-Birkenfeld Fire Station Address: 12525 OR-202, Clatskanie, OR 97016

Highly encouraged to wear high visibility clothing (no dark colors), and for non-participating teammates outside van to wear a reflective vest & LED flasher (6pm-9am).