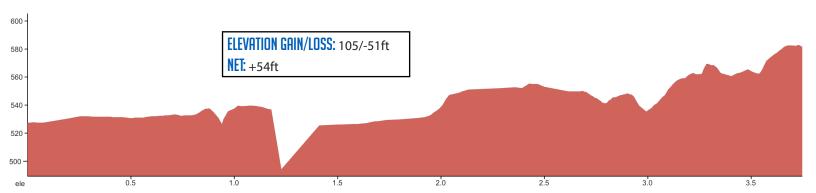

# 3.80 MI | EASY

LEG DESCRIPTION: Gently rolling terrain (last 2 miles) on paved country roads.

EXCH 25 ADDRESS: 11249 HWY 202 Birkenfeld, OR 97016 m.p. 41.29

GPS: 45.995729, -123.334103

**NOTES:** Cell phone coverage unreliable until after Leg 32.