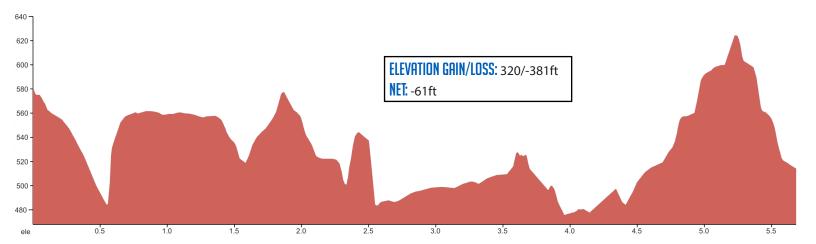

## 5.65 MI | HARD

**LEG DESCRIPTION:** Beginning with gently rolling hills, long uphill toward the end, finishing downhill for half mile on paved roads.

EXCH 26 ADDRESS: 5.65 miles on HWY 202, Clatskanie, OR 97016