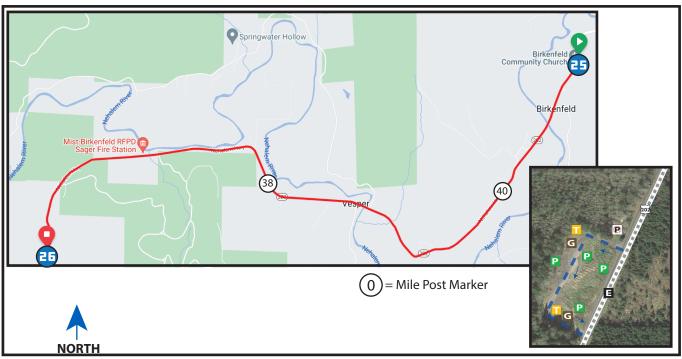

## 5.65 MI | HARD

**LEG DESCRIPTION:** Beginning with gently rolling hills, long uphill toward the end, finishing downhill for half mile on paved roads.

EXCH 26 ADDRESS: 5.65 miles on HWY 202, Clatskanie, OR 97016

## DIRECTIONS FROM EXCH 25 TO EXCH 26

0.00 Exchange 25 (Birkenfield Community Church)

- ↑ 0.48 Nehalem River Bridge
- ↑ 1.98 Welcome to Clatsop City sign
- ↑ 2.48 Nehalem River Bridge
- ↑ 2.58 Jones Rd
- ↑ 3.57 Cahill Rd
  - 5.65 Exchange 26 (HWY 202)

## **EXCHANGE NOTES**

Parking: One-Way lot in cleared field on hill on right side of HWY 202. Entrance is prior to Exchange. During high congestion, Exchange 26 parking is limited to **VAN 1 ONLY.** 

Upon exiting, right turn only. No parking on highway shoulder.

Provisions: No Fuel: No

Closest fire station located 2.0 miles prior to exchange 25. Mist-Birkenfeld Fire Station Address: 12525 OR-202, Clatskanie, OR 97016